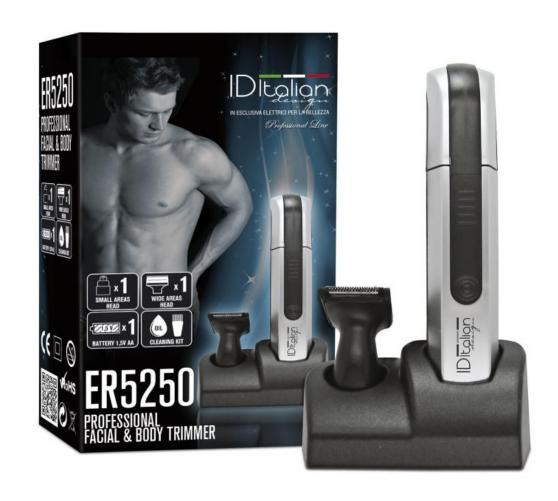

## **BODY & CARE TRIMMER 5251**

Professional wireless epilator which thanks to its dual head allows to depilate large areas of the body like chest, arms and back; while trimming the hair on sensitive areas such as the nose or ears, and trimming eyebrows and sideburns. In addition, its small size and its charging station, allow you to take it wherever you want.

- Small size.
- "AAA" 1.5V Battery.
- Includes fitting base.
- On / off button.
- Double interchangeable head.
- Weight: 88 gr.