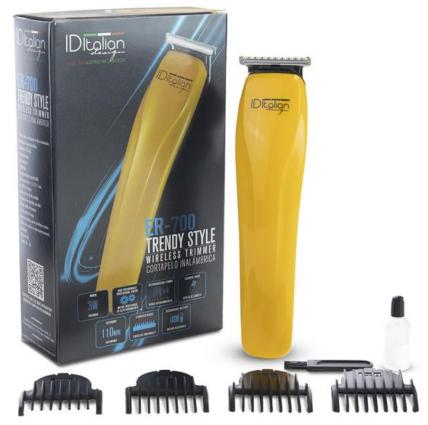

#### HAIR CLIPPER ER-700 TRENDY STYLE

ER-700 hair clipper with modern lines and a compact and attractive design. Very versatile thanks to its precision stainless steel blades together with its four combs from 1 to 7mm. Very noiseless, cordless with professional high-powered motor and high-quality lithium-ion battery. With the ER-700 hair clipper you have total control to perform all types of grading, trimming, outlining, sharpening and shaving on body, face and head with a neat and professional result.

- High performance professional motor.
- · Stainless steel blades.
- Autonomy: 110 min.
- Silent motor.
- Low consumption.
- Wireless.
- Recharge via usb port.
- Includes combs 1/3/5/7 mm.
- · Recharge led light.
- High quality lithium battery.
- · Removable blade head.
- Cleaning brush included.
- Charging cable included.
- Suitable for body, scalp and face.
- Overheat protection.
- Ecofriendly.
- Power: 3W.
- Voltage: 5V ~ 1A.