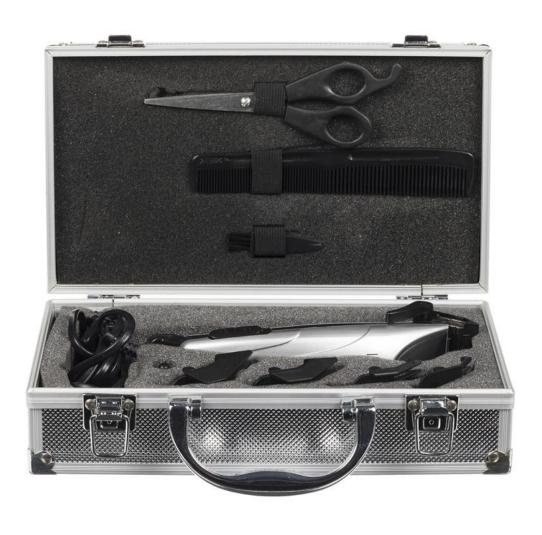

apowerful long lasting professional motor.
- Ceramic blade coated with titanium.
- Led display with charging load state.
- 5 Cutting positions
- Ultra fast charge system. 1,5 h.
- Wireless.
- Includes 4 combs (3, 6, 9 y 12 mm.)
- Cleaning kit.
- Weight: 560 g



## **BODY & CARE TRIMMER 5251**

Professional wireless epilator which thanks to its dual head allows to depilate large areas of the body like chest, arms and back; while trimming the hair on sensitive areas such as the nose or ears, and trimming eyebrows and sideburns. In addition, its small size and its charging station, allow you to take it wherever you want.

- Small size.
- "AAA" 1.5V Battery.
- Includes fitting base.
- On / off button.
- Double interchangeable head.
- Weight: 88 gr.



### HAIR CLIPPER BRIEFCASE ER COMPACT





## PRECISION BULLET HAIR CLIPPER

- Absolute precision, total control, perfect gradients and flawless finish with PRECISION BULLET by ITALIAN DESIGN. This precision hair clipper has become indispensable, due to its small body, round metal handle with non-slip relief for easy grip and use.
  - Where and when you want, for the hair and for the beard, this little one does not understand inaccuracies.
- Its engine is a high performance PD silver alloy with 6000 RPM. Its consumption and noise are reduced by half.
- Steel blades and 4 combs for a total precision of 1/2/3/4 mm.
- Its led light has several indications, power on, low battery and recharge.
- It is wireless but can be used while recharging (connection via USB port).
- · Includes a practical maintenance and cleaning kit.
- Overheati