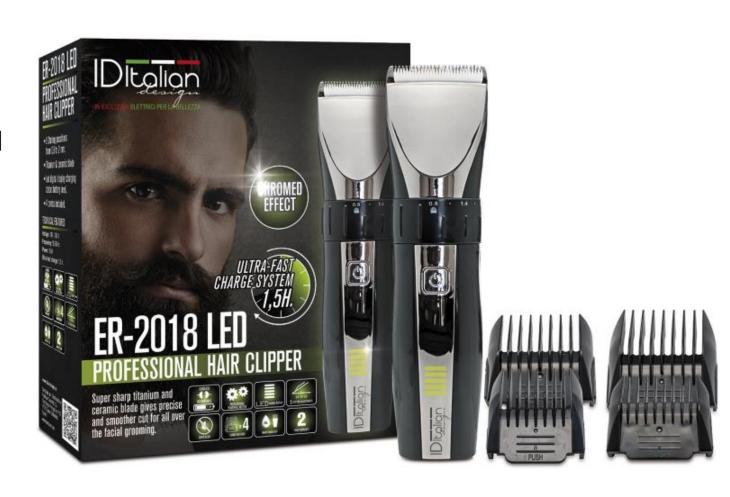

## HAIR CLIPPER ER-2018 CROMSTYLE

- Ultrapowerful long lasting professional motor.
- Ceramic blade coated with titanium.
- Led display with charging load state.
- 5 Cutting positions
- Ultra fast charge system. 1,5 h.
- Wireless.
- Includes 4 combs (3, 6, 9 y 12 mm.)
- Cleaning kit.
- Weight: 560 g