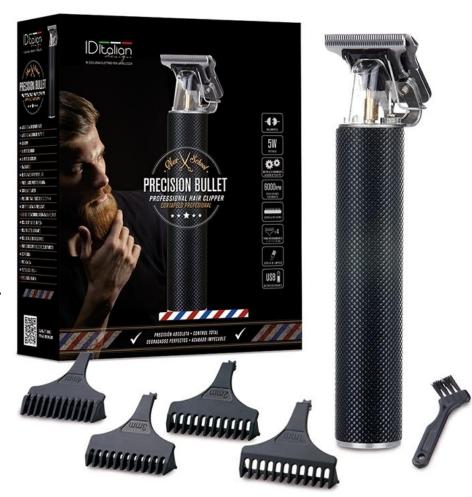

## PRECISION BULLET HAIR CLIPPER

- Absolute precision, total control, perfect gradients and flawless finish with PRECISION BULLET by ITALIAN DESIGN. This precision hair clipper has become indispensable, due to its small body, round metal handle with non-slip relief for easy grip and use.
  - Where and when you want, for the hair and for the beard, this little one does not understand inaccuracies.
- Its engine is a high performance PD silver alloy with 6000 RPM. Its consumption and noise are reduced by half.
- Steel blades and 4 combs for a total precision of 1/2/3/4 mm.
- Its led light has several indications, power on, low battery and recharge.
- It is wireless but can be used while recharging (connection via USB port).
- · Includes a practical maintenance and cleaning kit.
- Overheating protection.
- Ecofriendly.
- 5W power, universal voltage and frequency.
- European plug.