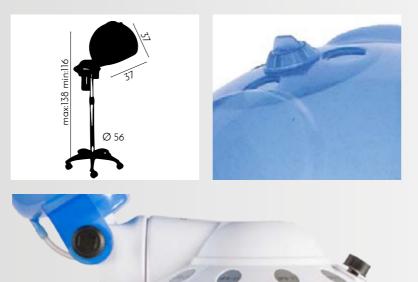

# OZONE VAPORIZER RIMINI

REF: IDMVARIM

REF

20 100 Hair steam baths open hair follicles, facilitate their cleaning and scalp cleaning too. it improves blood circulation and promotes hair growth giving it a shiny and silky appearance. The Rimini vaporizer is great option for getting this treatment to your beauty salon.

# OZONE VAPORIZER RIMINI EXCELLENS 3200 F

REF: IDMRVREF

Takes care of the hair. It can often be used to remove dandruff, spay and neuter and treat hair, as well as to nourish the hair.