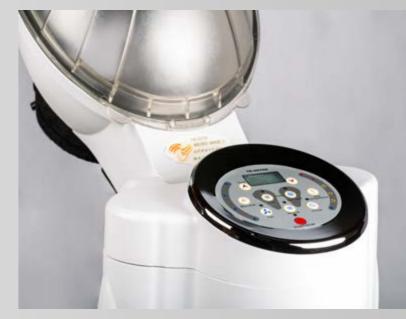

# FUTURAMIC ACCELERATOR AND TREATMENT

#### REF: YAHTB-6082E-L

The hair dryer Futuramic does not only dry the air, it takes care of if.

With its modern technology, leaves a shiny and soft hair.

Thanks to its digital display, you may choose between different treatments such as humidifying with steam drying or dyeing.

The heat produced is sent to the scalp in order to improve blood circulation.