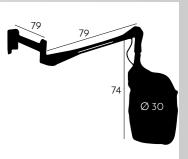

# MULTI-TREATMENT RING WITH ARM

REF: IDMHD-2238E-D

Infrared lamp, to bring forward the exposure time of technical work. Modern design and latest technology. Rotating circular sphere for greater heat wave accuracy. Made of aluminum and plastic. Timer: 0 to 60 minutes. And potentiometer of heat intensity. On/off button, lamp protection and compact circular resistance