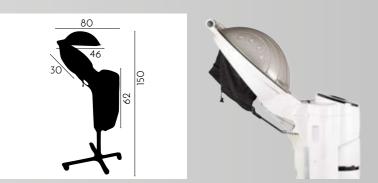

# FUTURAMIC ACCELERATOR AND TREATMENT

#### REF: YAHTB-6082E-L

The hair dryer Futuramic does not only dry the air, it takes care of if.

With its modern technology, leaves a shiny and soft hair.

Thanks to its digital display, you may choose between different treatments such as humidifying with steam drying or dyeing.

The heat produced is sent to the scalp in order to improve blood circulation.