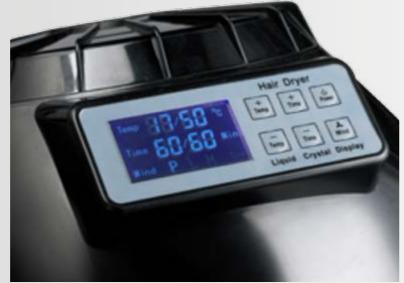

# FUTURAMIC ACCELERATOR AND TREATMENT

#### REF: YAHTB-6082E-L

The hair dryer Futuramic does not only dry the air, it takes care of if.

With its modern technology, leaves a shiny and soft hair.

Thanks to its digital display, you may choose between different treatments such as humidifying with steam drying or dyeing.

The heat produced is sent to the scalp in order to improve blood circulation.