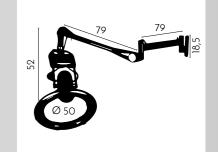

# MULTI-TREATMENT RING WITH STAND

REF: IDMHD-2238E-L

Infrared lamp, to bring forward the exposure time of technical work. Modern

REF

design and latest technology. Rotating circular sphere for greater heat wave accuracy. Made of aluminum and plastic. Timer: 0 to 60 minutes. And potentiometer of heat intensity. On/off button, lamp protection and compact circular resistance Ø 44

# MULTI-TREATMENT RING WITH ARM

REF: IDMHD-2238E-D

Infrared lamp, to bring forward the exposure time of technical work. Modern design and latest technology. Rotating circular sphere for greater heat wave accuracy. Made of aluminum and plastic. Timer: 0 to 60 minutes. And potentiometer of heat intensity. On/off button, lamp protection and compact circular resistance