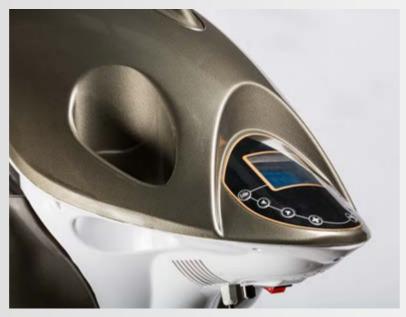

# FUTURAMIC ACCELERATOR AND TREATMENT

#### REF: YAHTB-6082E-L

The hair dryer Futuramic does not only dry the air, it takes care of if.

With its modern technology, leaves a shiny and soft hair.

Thanks to its digital display, you may choose between different treatments such as humidifying with steam drying or dyeing.

The heat produced is sent to the scalp in order to improve blood circulation.