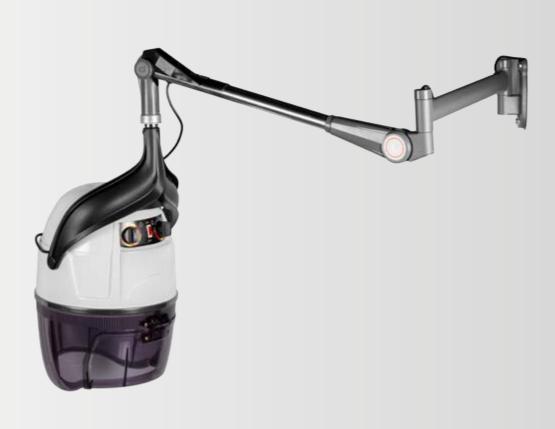

# MULTI-TREATMENT RING WITH ARM

REF: IDMHD-2238E-D

Infrared lamp, to bring forward the exposure time of technical work. Modern design and latest technology. Rotating circular sphere for greater heat wave accuracy. Made of aluminum and plastic. Timer: 0 to 60 minutes. And potentiometer of heat intensity. On/off button, lamp protection and compact circular resistance