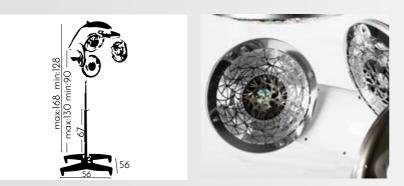

# MULTI-TREATMENT RING WITH STAND

REF: IDMHD-2238E-L

Infrared lamp, to bring forward the exposure time of technical work. Modern

REF

design and latest technology. Rotating circular sphere for greater heat wave accuracy. Made of aluminum and plastic. Timer: 0 to 60 minutes. And potentiometer of heat intensity. On/off button, lamp protection and compact circular resistance Ø 44

# MULTI-TREATMENT RING WITH ARM

REF: IDMHD-2238E-D

Infrared lamp, to bring forward the exposure time of technical work. Modern design and latest technology. Rotating circular sphere for greater heat wave accuracy. Made of aluminum and plastic. Timer: 0 to 60 minutes. And potentiometer of heat intensity. On/off button, lamp protection and compact circular resistance