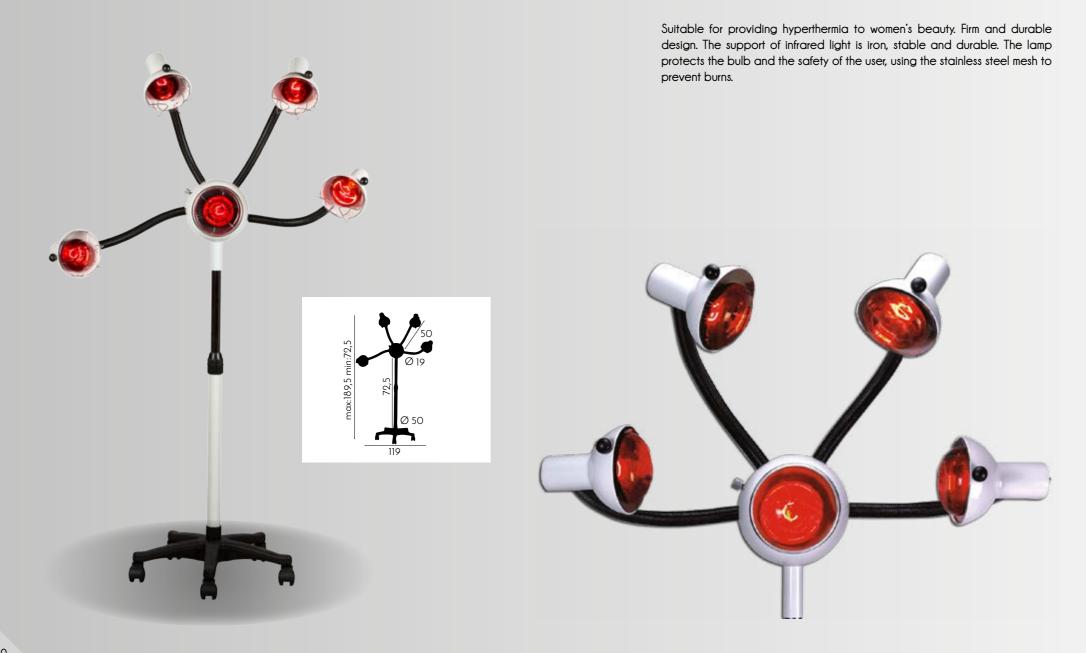

logy. Rotating circular sphere for greater heat wave accuracy. Made of aluminum and plastic. Timer: 0 to 60 minutes. And potentiometer of heat intensity. On/off button, lamp protection and compact circular resistance





# OZONE VAPORIZER RIMINI

REF: IDMVARIM



REF

20 100 Hair steam baths open hair follicles, facilitate their cleaning and scalp cleaning too. it improves blood circulation and promotes hair growth giving it a shiny and silky appearance. The Rimini vaporizer is great option for getting this treatment to your beauty salon.



# OZONE VAPORIZER RIMINI EXCELLENS 3200 F



REF: IDMRVREF



Takes care of the hair. It can often be used to remove dandruff, spay and neuter and treat hair, as well as to nourish the hair.





# INFRARED HAIR DRYER EXCELLENS 5000



REF: IDMRIE5F