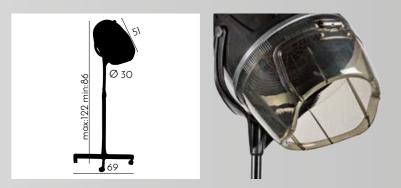

# HAIR DRYER HOOD 2 SPEEDS

REF: IDMHD609

Attractive line dryer, made of ABS with double internal Nylon insulation. The hood, made of smoked plastic, protects the customer and prevents the heat out. It has two speeds, direct ventilation, with thermal energy regulator to adapt the temperature as needed in each case.

Hair dryer Hood with LCD screen, digital control, 2 speeds, time and temperature control Hair dryer manufactured with double internal insulation. The hood, made of smoked plastic, protects the customer and keeps the heat from coming out.