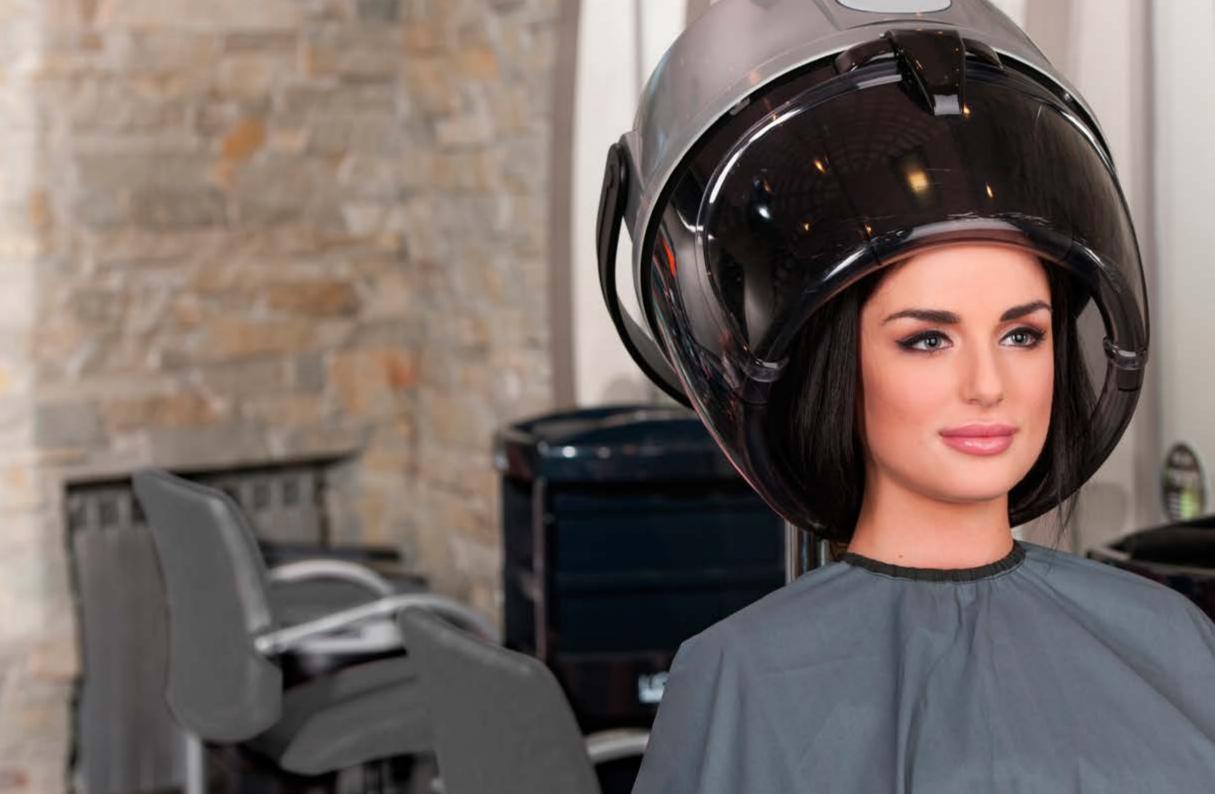

# FUTURAMIC ACCELERATOR AND TREATMENT

#### REF: YAHTB-6082E-L

The hair dryer Futuramic does not only dry the air, it takes care of if.

With its modern technology, leaves a shiny and soft hair.

Thanks to its digital display, you may choose between different treatments such as humidifying with steam drying or dyeing.

The heat produced is sent to the scalp in order to improve blood circulation.