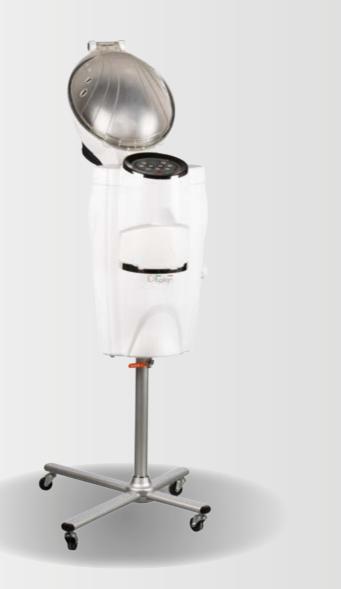

# FUTURAMIC ACCELERATOR AND TREATMENT

#### REF: YAHTB-6082E-L

The hair dryer Futuramic does not only dry the air, it takes care of if.

With its modern technology, leaves a shiny and soft hair.

Thanks to its digital display, you may choose between different treatments such as humidifying with steam drying or dyeing.

The heat produced is sent to the scalp in order to improve blood circulation.