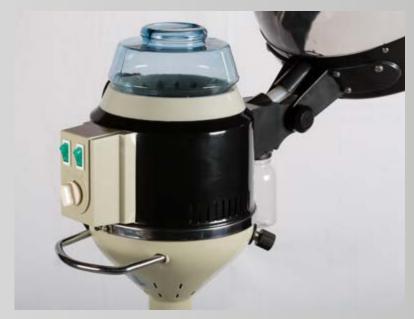

# MULTI-TREATMENT CAPILLARY STEAM SFH

### REF: YAHTB-007R2

This is a professional digital sprayer. The main function is to open the pores, promote blood circulation and maintain your beauty. The spray steam helps to moisturize the skin, and at the same time it can soften the hair and restore its elasticity.