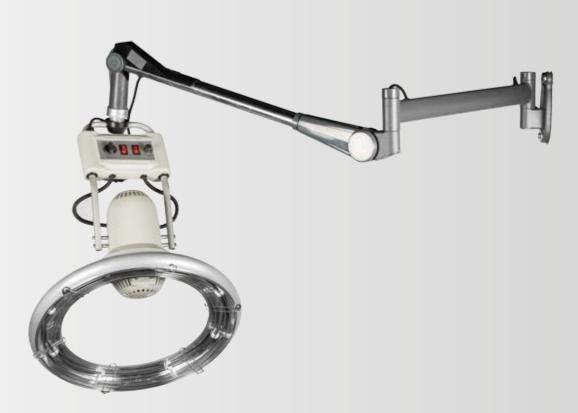

# MULTI-TREATMENT RING WITH STAND

REF: IDMHD-2238E-L

Infrared lamp, to bring forward the exposure time of technical work. Modern

REF

design and latest technology. Rotating circular sphere for greater heat wave accuracy. Made of aluminum and plastic. Timer: 0 to 60 minutes. And potentiometer of heat intensity. On/off button, lamp protection and compact circular resistance Ø 44

# MULTI-TREATMENT RING WITH ARM

REF: IDMHD-2238E-D

Infrared lamp, to bring forward the exposure time of technical work. Modern design and latest technology. Rotating circular sphere for greater heat wave accuracy. Made of aluminum and plastic. Timer: 0 to 60 minutes. And potentiometer of heat intensity. On/off button, lamp protection and compact circular resistance