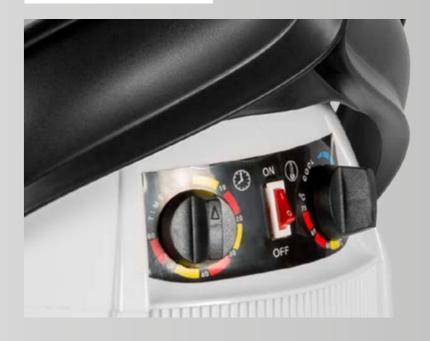

Hair dryer Hood with LCD screen, digital control, 2 speeds, time and temperature control Hair dryer manufactured with double internal insulation. The hood, made of smoked plastic, protects the customer and keeps the heat from coming out.

# HAIR DRYER HOOD VENICE EXCELLENS 3200 A

REF: IDMRSVEA

Hair dryer hood with regulators, 2 speeds, temperature and time control. Attractive line dryer, manufactured with double internal insulation. The smoked plastic hood protects the customer and prevents heat from escaping.