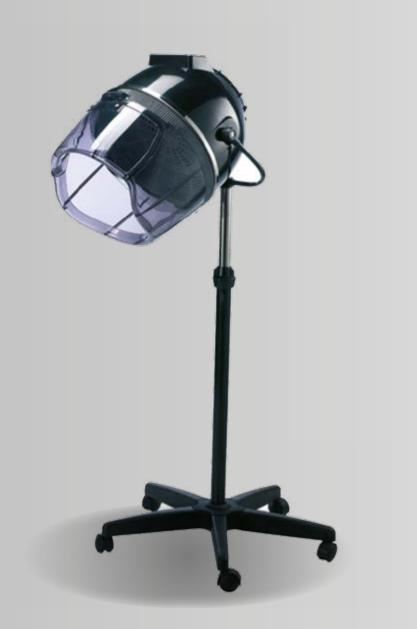

# HAIR DRYER HOOD 2 SPEEDS

REF: IDMHD609

Attractive line dryer, made of ABS with double internal Nylon insulation. The hood, made of smoked plastic, protects the customer and prevents the heat out. It has two speeds, direct ventilation, with thermal energy regulator to adapt the temperature as needed in each case.

Hair dryer Hood with LCD screen, digital control, 2 speeds, time and temperature control Hair dryer manufactured with double internal insulation. The hood, made of smoked plastic, protects the customer and keeps the heat from coming out.

# HAIR DRYER HOOD VENICE EXCELLENS 3200 A

REF: IDMRSVEA

Hair dryer hood with regulators, 2 speeds, temperature and time control. Attractive line dryer, manufactured with double internal insulation. The smoked plastic hood protects the customer and prevents heat from escaping.