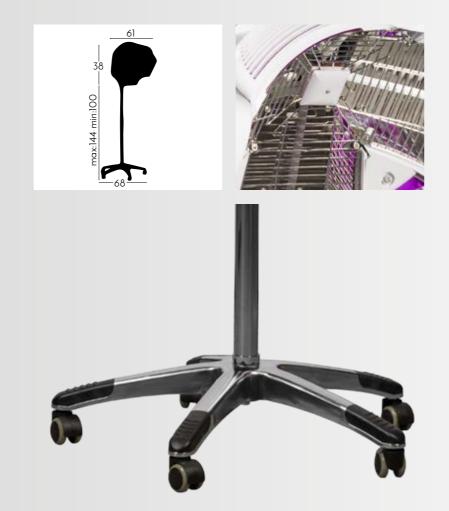

# MULTI-TREATMENT RING WITH STAND

REF: IDMHD-2238E-L

Infrared lamp, to bring forward the exposure time of technical work. Modern

REF

design and latest technology. Rotating circular sphere for greater heat wave accuracy. Made of aluminum and plastic. Timer: 0 to 60 minutes. And potentiometer of heat intensity. On/off button, lamp protection and compact circular resistance Ø 44

# MULTI-TREATMENT RING WITH ARM

REF: IDMHD-2238E-D

Infrared lamp, to bring forward the exposure time of technical work. Modern design and latest technology. Rotating circular sphere for greater heat wave accuracy. Made of aluminum and plastic. Timer: 0 to 60 minutes. And potentiometer of heat intensity. On/off button, lamp protection and compact circular resistance