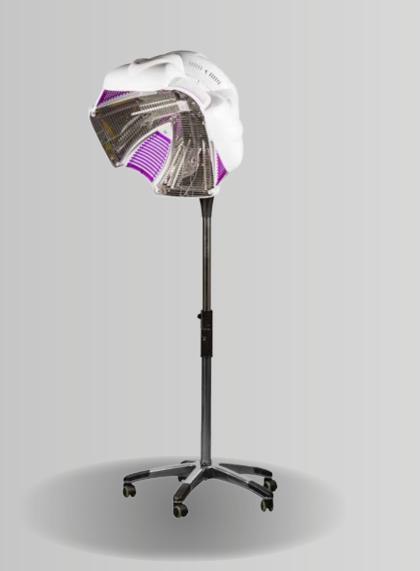

# MULTI-TREATMENT RING WITH STAND

REF: IDMHD-2238E-L

Infrared lamp, to bring forward the exposure time of technical work. Modern

REF

design and latest technology. Rotating circular sphere for greater heat wave accuracy. Made of aluminum and plastic. Timer: 0 to 60 minutes. And potentiometer of heat intensity. On/off button, lamp protection and compact circular resistance Ø 44

# MULTI-TREATMENT RING WITH ARM

REF: IDMHD-2238E-D

Infrared lamp, to bring forward the exposure time of technical work. Modern design and latest technology. Rotating circular sphere for greater heat wave accuracy. Made of aluminum and plastic. Timer: 0 to 60 minutes. And potentiometer of heat intensity. On/off button, lamp protection and compact circular resistance