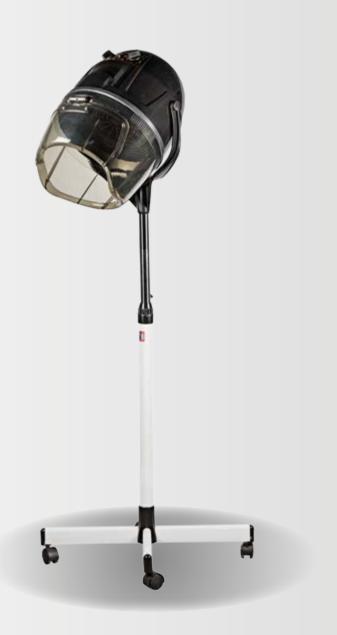

# HAIR DRYER HOOD 2 SPEEDS

REF: IDMHD609

Attractive line dryer, made of ABS with double internal Nylon insulation. The hood, made of smoked plastic, protects the customer and prevents the heat out. It has two speeds, direct ventilation, with thermal energy regulator to adapt the temperature as needed in each case.

Hair dryer Hood with LCD screen, digital control, 2 speeds, time and temperature control Hair dryer manufactured with double internal insulation. The hood, made of smoked plastic, protects the customer and keeps the heat from coming out.