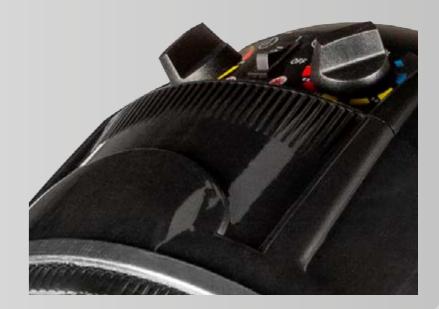

# HAIR DRYER HOOD 2 SPEEDS

REF: IDMHD609

Attractive line dryer, made of ABS with double internal Nylon insulation. The hood, made of smoked plastic, protects the customer and prevents the heat out. It has two speeds, direct ventilation, with thermal energy regulator to adapt the temperature as needed in each case.

Hair dryer Hood with LCD screen, digital control, 2 speeds, time and temperature control Hair dryer manufactured with double internal insulation. The hood, made of smoked plastic, protects the customer and keeps the heat from coming out.