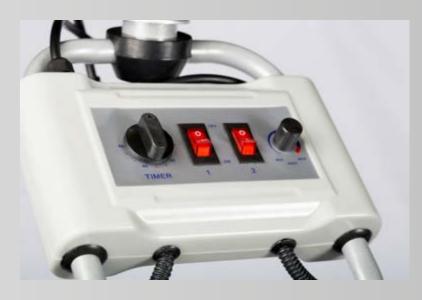

# HAIR DRYER HOOD VENICE EXCELLENS 3200 A

REF: IDMRSVEA

Hair dryer hood with regulators, 2 speeds, temperature and time control. Attractive line dryer, manufactured with double internal insulation. The smoked plastic hood protects the customer and prevents heat from escaping.