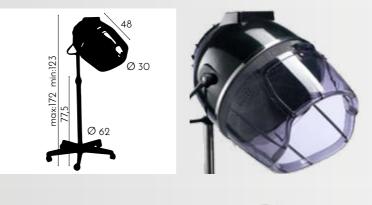

# HAIR DRYER HOOD VENICE EXCELLENS 3200 A

REF: IDMRSVEA

Hair dryer hood with regulators, 2 speeds, temperature and time control. Attractive line dryer, manufactured with double internal insulation. The smoked plastic hood protects the customer and prevents heat from escaping.