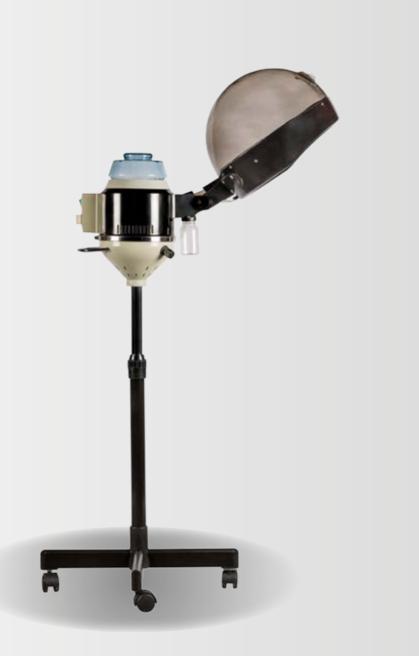

# MULTI-TREATMENT CAPILLARY STEAM SFH

### REF: YAHTB-007R2

This is a professional digital sprayer. The main function is to open the pores, promote blood circulation and maintain your beauty. The spray steam helps to moisturize the skin, and at the same time it can soften the hair and restore its elasticity.