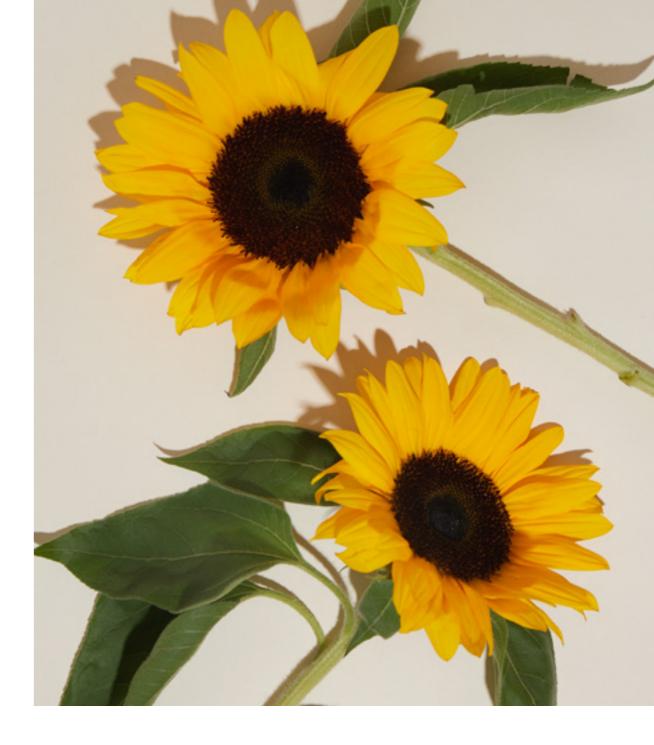

### COLOUR PRESERVE SYSTEM

REF provides vibrant hair colour that is full of life through our signature Colour Preserve System. The system protects hair colour, both natural and treated. The System is composed of a unique mix of Sunflower Seed extract and a high-performing polymer that together form a natural source of protection. The System also works as an environmental shield providing great anti-fade protection. It not only protects against UV rays but also free radicals which both damage hair quality and colour over time. Since our Colour Preserve System is included in all REF products, you can be sure your colour is in good hands, no matter which product you select.