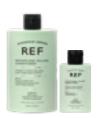

# WEIGHTLESS VOLUME

A bodifying series that leaves hair with superior volume. The series contain a nourishing mixture of organic Grapefruit Oil and Jojoba Oil. Together these oils create radiant shine and generously hydrate hair, while keeping it light and airy. The hair's fullness and body are intensified while softness is enhanced thanks to revitalizing and detangling properties.

### SHAMPOO

Sulphate free shampoo with botanical extracts specially chosen to protect, strengthen and boost structure of fine or thin hair. Revitalizing properties intensify fullness, density and shine. Seals in volume for long-lasting lift and flexibility while protecting coloured hair from fading.

### CONDITIONER

Lightweight conditioner with botanical extracts specially chosen to protect, strengthen and detangle fine or thin hair. Intensifies fullness, density and shine. Seals in volume for long-lasting lift and flexibility while protecting coloured hair from fading.