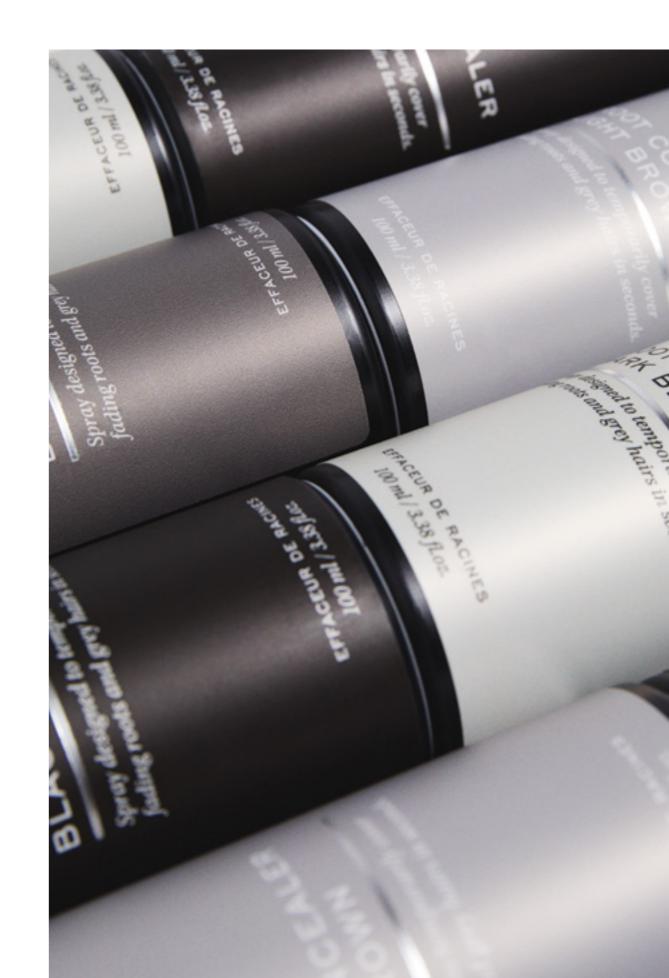

# ROOT CONCEALER

A pigmented spray with 100% Vegan ingredients that effectively and temporarily camouflage hair regrowth and unwanted grey roots. Root Concealer comes in four colours and contains unique pigments that effectively cover the surface of the hair strand to seamlessly hide regrowth. The formula dries quickly and stays in place until your next hair wash.

### ROOT CONCEALER

Spray designed to cover grey root growth temporarily with just one quick spray. Dries fast and stays until next wash. DARK BLONDE LIGHT BROWN BROWN BLACK

125 ml / 4.22 fl.oz

HOW TO USE: Use on dry, styled hair. Shake

container well. Hold can 10-15 cm / 3-6 inches from hair and spray roots in a light steam.