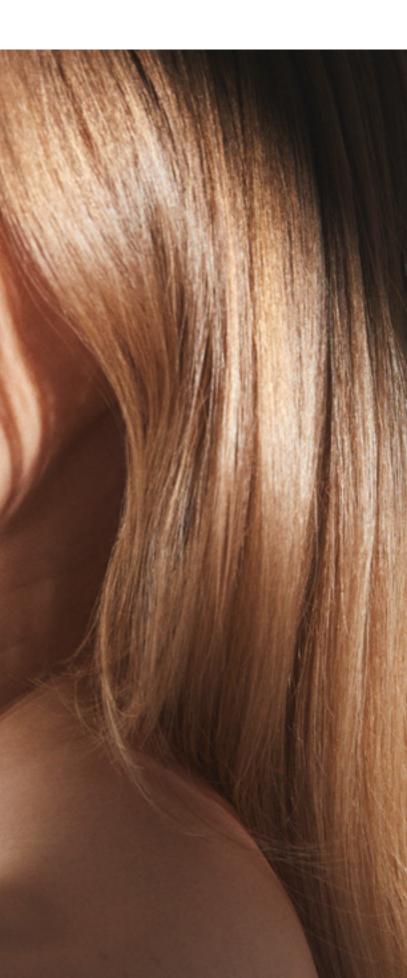

# ILLUMINATE COLOUR

The Illuminate Colour series contains nutritious oils from organic Acaí and Jojoba. The Masque also contains Sweet Almond Oil for extra sheen. The oils are rich in vitamins, Omega 3 and Omega 6, which smooth out and help to protect each strand, leaving hair with enriched colour reflex and a glossy lustre. The series works to illuminate both treated and untreated hair.

# COOL SILVER

A pigmented series that neutralizes yellow and orange hair tones. Organic Blueberry Oil and Linseed Oil add extra shine while delivering nutrients and hydration. Organic Blueberry Oil is rich in vitamins and protective antioxidants, which enhance the colour reflection and add lustrous shine to hair. Our high concentrations of violet and blue pigments aid to neutralize warm tones leaving hair with a beautiful, cool tone colour.