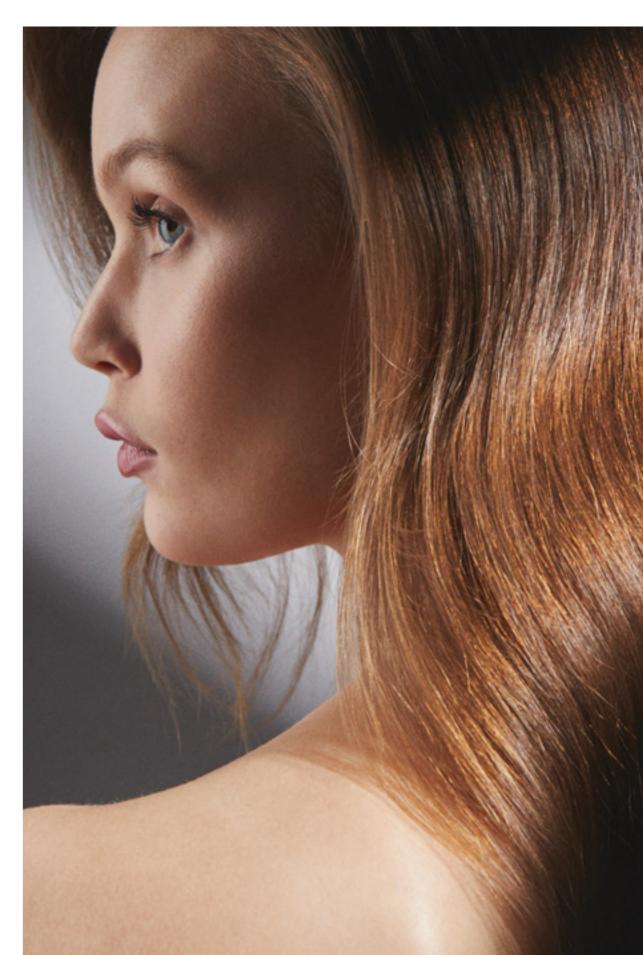

# ILLUMINATE COLOUR

The Illuminate Colour series contains nutritious oils from organic Acaí and Jojoba. The Masque also contains Sweet Almond Oil for extra sheen. The oils are rich in vitamins, Omega 3 and Omega 6, which smooth out and help to protect each strand, leaving hair with enriched colour reflex and a glossy lustre. The series works to illuminate both treated and untreated hair.

# COOL SILVER

A pigmented series that neutralizes yellow and orange hair tones. Organic Blueberry Oil and Linseed Oil add extra shine while delivering nutrients and hydration. Organic Blueberry Oil is rich in vitamins and protective antioxidants, which enhance the colour reflection and add lustrous shine to hair. Our high concentrations of violet and blue pigments aid to neutralize warm tones leaving hair with a beautiful, cool tone colour.