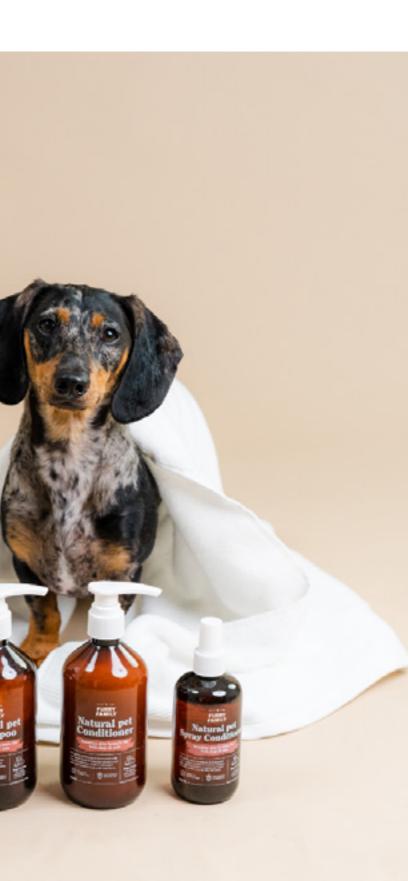

# REF X FURRY FAMILY

Furry Family offers healthy dog food with nourishing ingredients, and is produced in Sweden. REF x Furry Family is a collaboration where expertise within product development meets the passionate love for animals and sustainability. The 100% Vegan fur cleansing products are based on REF's Nature + Science concept which gives pet owners the absolute best care for their furry friends.

### NATURAL PET SHAMPOO

Formulated with a special blend of botanical extracts and vegetable proteins, along with moisturising Aloe Vera and ProVitamin B5. Gently cleanses while soothing dry skin and coats. Massage a small amount into damp fur, avoiding eyes and ears.

### NATURAL PET CONDITIONER

All-natural ingredients that untangle and nourish the coat. Contains Avocado Oil which moisturizes dry skin and gives the coat a soft feel. Massage a small amount into damp fur and rinse with cool, clear water.

### NATURAL PET SPRAY CONDITIONER

Contains detangling properties which make brushing and combing easy. Avocado Oil nourishes while Almond Oil softens the coat. Spray on dry fur and comb.

500 ml / 16.91 fl.oz