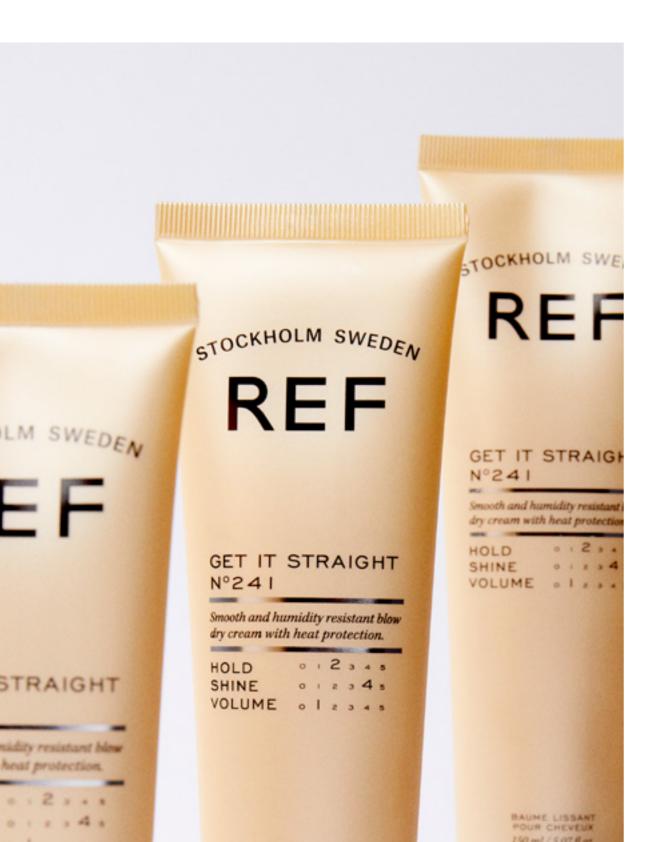

### GET IT STRAIGHT

Smooths out frizz while providing an anti-static effect – creating a silky, straight look. It additionally protects against humidity, helping to protect your hair style in every type of weather.

### STOCKHOLM SWEDE

spray that forms a protect heat. Gives shine and light

A DECEMBER OF LEASE