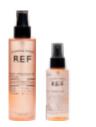

# PROTECT & PREPARE

100% Vegan products that protect and prepare the hair for heat styling and blow dryers. They give a natural, workable hold and ensure beautiful shine – the best primer for any hairstyle.

### HEAT PROTECTION

Prepares hair for the use of thermal styling, and provides hair with a protective shield which prevents damage from heat up to 450 °F / 230 °C, while adding natural shine and light hold.

### GET IT STRAIGHT

Smooths out frizz while providing an anti-static effect – creating a silky, straight look. It additionally protects against humidity, helping to protect your hair style in every type of weather.