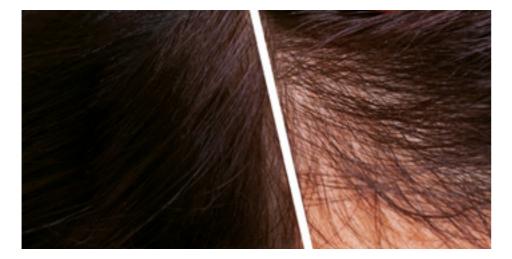

# ROOT CONCEALER

A pigmented spray with 100% Vegan ingredients that effectively and temporarily camouflage hair regrowth and unwanted grey roots. Root Concealer comes in four colours and contains unique pigments that effectively cover the surface of the hair strand to seamlessly hide regrowth. The formula dries quickly and stays in place until your next hair wash.

### ROOT CONCEALER

Spray designed to cover grey root growth temporarily with just one quick spray. Dries fast and stays until next wash. DARK BLONDE LIGHT BROWN BROWN BLACK

125 ml / 4.22 fl.oz

HOW TO USE: Use on dry, styled hair. Shake