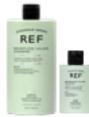

# WEIGHTLESS VOLUME

A bodifying series that leaves hair with superior volume. The series contain a nourishing mixture of organic Grapefruit Oil and Jojoba Oil. Together these oils create radiant shine and generously hydrate hair, while keeping it light and airy. The hair's fullness and body are intensified while softness is enhanced thanks to revitalizing and detangling properties.

### SHAMPOO

Sulphate free shampoo with botanical extracts specially chosen to protect, strengthen and boost structure of fine or thin hair. Revitalizing properties intensify fullness, density and shine. Seals in volume for long-lasting lift and flexibility while protecting coloured hair from fading.

### CONDITIONER

Lightweight conditioner with botanical extracts specially chosen to protect, strengthen and detangle fine or thin hair. Intensifies fullness, density and shine. Seals in volume for long-lasting lift and flexibility while protecting coloured hair from fading.