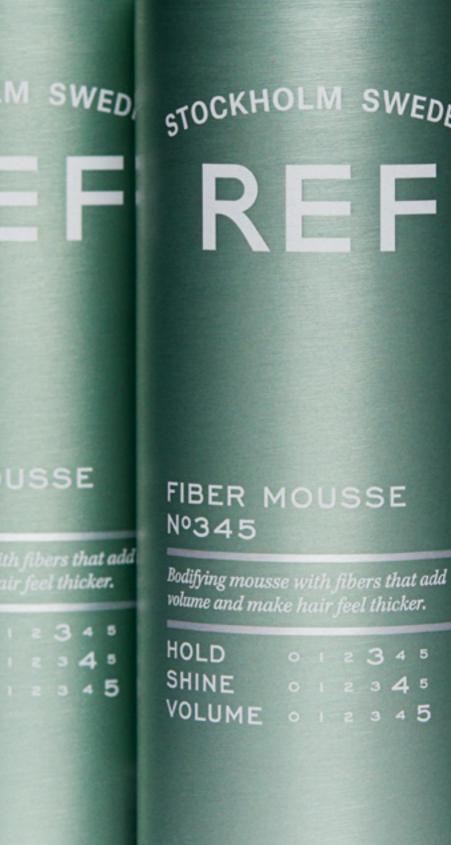

FIBER MOUSSE N°345

A unique, soft mousse that gives hair body, texture and volume. Makes hair feel fuller from root to tip through fibers that become activated through heat contact.

75 ml / 2.54 fl.oz 250 ml/ 8.45 fl.oz

### BER M °345

difying mous ume and mak

OLD HINE DLUME