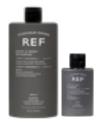

# HAIR & BODY

A unique product that cleanses both hair and body with a refreshing yet relaxing scent. A blend of organic oils from Almond, Montana and Camelina provide key nutrients to the skin, while protecting the hair colour reflection. Contains moisturizing and deeply soothing properties from Arnica Extract and is suitable for sensitive skin and scalp.

### SHAMPOO

Sulphate free shampoo with botanical extracts specially chosen to protect, strengthen and add moisture to both hair and skin. Healing oils and proteins soothe skin and protect hair from colour fading.

pH 7.0 100 ml / 3.38 fl.oz 285 ml / 9.63 fl.oz 1000 ml / 33.81 fl.oz

KEY INGREDIENTS:

Organic Almond Oil Soothing Arnica Extract Strengthening Quinoa Protein Colour Preserve System **RECOMMENDED FOR:** 

All hair and skin types. Excellent duo product to bring to the gym or when travelling.