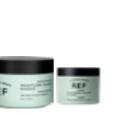

# WEIGHTLESS VOLUME

A bodifying series that leaves hair with superior volume. The series contain a nourishing mixture of organic Grapefruit Oil and Jojoba Oil. Together these oils create radiant shine and generously hydrate hair, while keeping it light and airy. The hair's fullness and body are intensified while softness is enhanced thanks to revitalizing and detangling properties.

### MASQUE

Volumizing treatment with specifically chosen botanical extracts and active ingredients. New product with the latest cutting-edge technology and rich formula with minimal amount of water to protect, strengthen and boost structure in fine, thin hair strands.