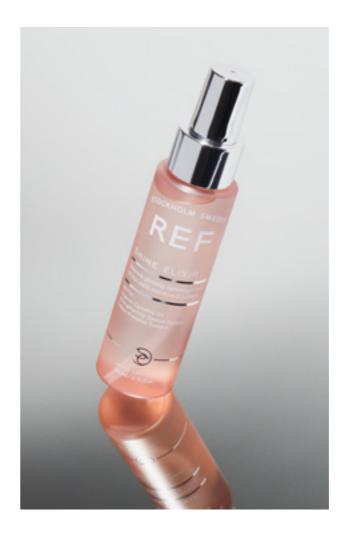

### SHINE ELIXIR

The new glossing oil, Shine Elixir is lightweight and intensely glossing. It makes hair feel soft and leaves it with silky shine. It contains Rosemary Oil and Camelia Oil that hydrates and moisturizes every hair strand. This oil will give your hair the shine of your dreams.

175 ml / 5.91 fl.oz

125 ml / 4.22 fl.oz

80 ml / 2.70 fl.oz