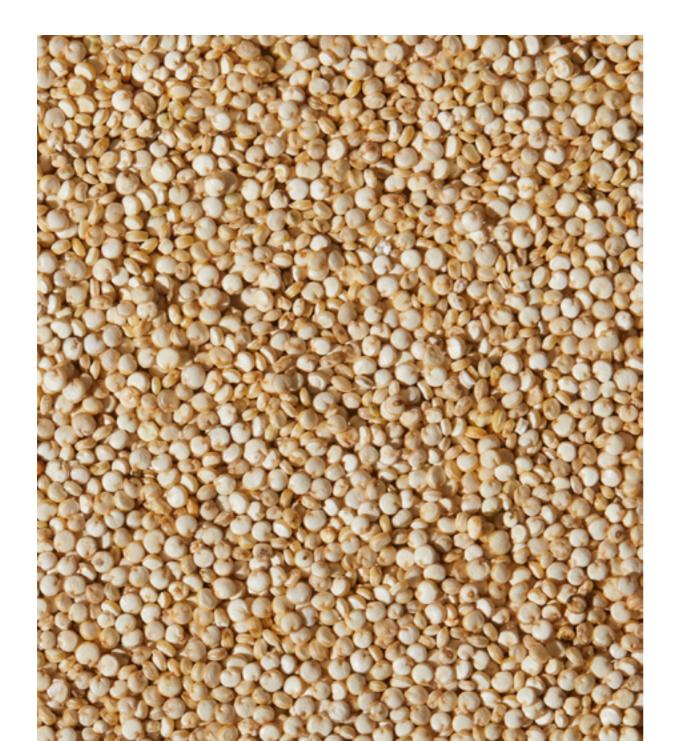

### STRENGTHENING QUINOA PROTEIN

Strength is the secret behind beautiful hair that doesn't lose it's healthy glow over time. Your hair gets its strength from the natural building block keratin: a strengthening protein with a highly concentrated amount of different amino acids. All REF products contain protein derived from the South American superfood: Quinoa. This vegan Quinoa Protein is very similar to the keratin of hair, which can provide the right strength that the hair needs in order to be healthy and beautiful. In addition to building strength, Quinoa Protein repairs, protects, and adds shine to the hair.