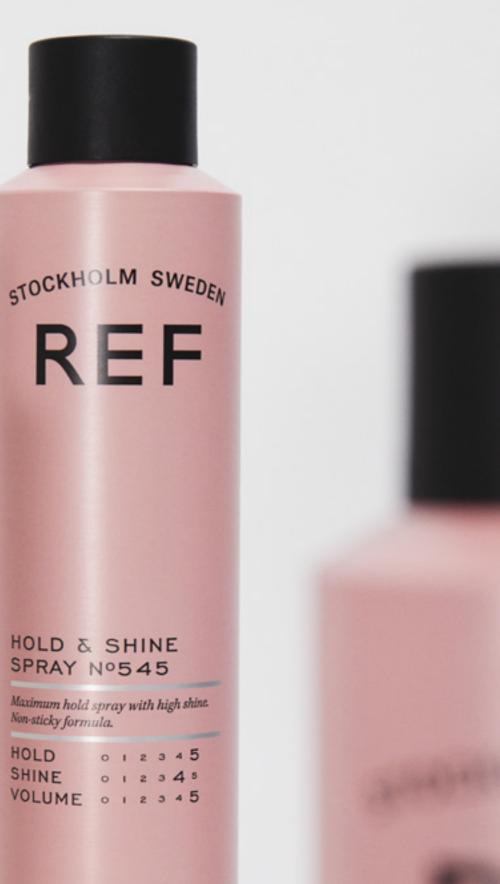

#### HOLD & SHINE SPRAY N°545

75 ml / 2.54 fl.oz

300 ml / 10.14 fl.oz

Strong hold hair spray that provides a gorgeous, glossy finish without ever weighing it down. Hold & Shine is easy to brush out when you are ready to change your hairstyle.

HOLD & SHINE SPRAY Nº545

Non-sticky formula.

HOLD SHINE