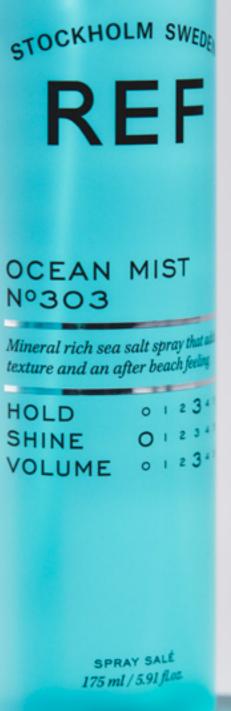

### OCEAN MIST N°303

Mineral-rich sea salt spray that creates a natural, afterbeach look. This effortless styling product leaves hair with workable body and a matte finish.

100 ml / 3.38 fl.oz 175 ml / 5.91 fl.oz