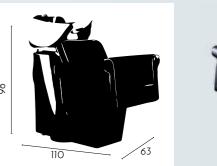

# BACKWASH DUKE

REF: YAHAKDUKE

# BACKWASH BUDDY

REF: YAHAKLAVBUD

Black porcelain shapes and polygons interact to integrate a backwash and a chair with lever footrest.

Its black color combines with any type of decoration in the salon.

The lever for lifting the footrest integrates perfectly with the other components.

The backwash Buddy is the best example of sobriety, modernity, comfort, elegance, with a combination of straight lines and a hemisphere transformed in seat. Easy to clean and comfortable in an armchair with a high quality and resistant synthetic upholstery.