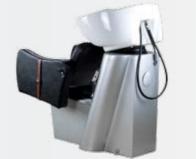

sophistication. It has a

straight and functional cut line and a white stitching decoration of exquisite brilliance. The black upholstery, furrowed by the patterns provided by the

thread, is a delight to the eye. Without forgetting that it is easy to clean and

#### BACKWASH ROMANTIC

REF: IDBASIC2959BL











with a tilting head.













This upholstery will be a reclamation for our business. The backwashRomantic combines the elegance of English armchairs with white lines that renew and bring freshness. Upholstered in easy to clean similpiel is a great option to fill your living room with style. And let's not forget its tilting head that allows a greater comfort to the client.









# BACKWASH VELVET

REF: IDBASIC2958BL



#### BACKWASH AIR LINE

REF. IDBASICB6067



















The backwash Air Line combines black and white on a comfortable seat. The porcelain structure is as easy to clean as the armchair, the backwash is adjustable for the customers to guarantee the best possible experience.









Upholstery:



#### BACKWASH GOLDEN LUXE

REF: IDBASICB6031



# BACKWASH CURVE LINE BLACK

REF: IDBASICB0004















The Curve line as well as the Straight Line are maximum comfort lines for the



Upholstery:



# BACKWASH STRAIGHT LINE

REF: IDBASICB6052



#### BACKWASH CUBE

REF: IDBASICB0001



A sofa that could be part of any house, it is combined with a simple but



The Straigt line as well as the Golden Luxe Line are maximum comfort lines for the customer. A folding footrest will satisfy the needs of your customer for a wash resting their le