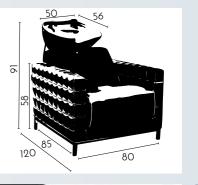

# BACKWASH FORM

REF: YAHXT-2-1

The Backwash Ackermann is probably one of the most advanced backwashers. With a wide variety of positions to ensure the maximum customer comfort, variable with a simple to use control.

The large armchair will provide unparalleled comfort to other seats.

It is a head wash for those salons where excellence is a priority.

A sofa that could be part of any house, it is combined with a simple but ergonomic sink.