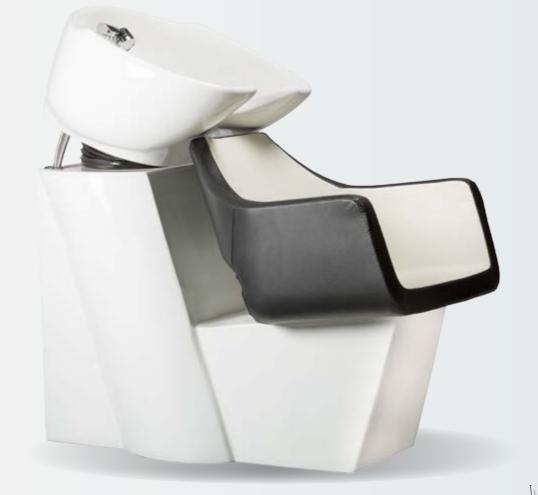

### BACKWASH TOUCH

REF: YAHLAVTO

Simple, functional and classy. Elegant and exclusive square shape design to offer comfort. A good choice for both classic and modern decoration.

Upholstered with faux-leather of pleasant texture that allows an easy cleaning. Single handle faucets and white porcelain, it has a fantastic electric footrest.

Oblique lines futuristic design of oblique lines with pronounced angles, both in the armchair as well as in the structure shapes for the backwash support.

Upholstered with faux-leather of pleasant texture that allows an easy cleanliness. Single handle faucets and beautiful black porcelain.