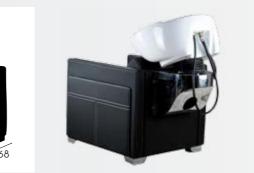

# BACKWASH FORM

REF: YAHXT-2-1

The Backwash Ackermann is probably one of the most advanced backwashers. With a wide variety of positions to ensure the maximum customer comfort, variable with a simple to use control.