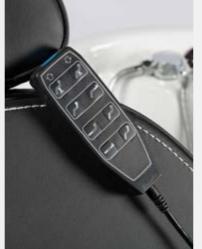

# BACKWASH FORM

REF: YAHXT-2-1

The Backwash Ackermann is probably one of the most advanced backwashers. With a wide variety of positions to ensure the maximum customer comfort, variable with a simple to use control.