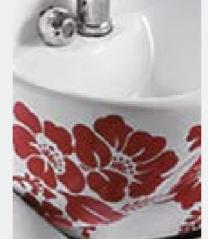

#### BACKWASH FLAMENCO

REF: YAHMT-3002

Charismatic prints on a fabric upholstery protected for easy cleaning and

A beautiful flower print is the hallmark of the backwash FLAMENCO. An ergonomic backrest and easy-to-clean plastic armrests will make your client feel comfortable while receiving a hair shampoo massage. Do not hesitate to add the footrest to your buying list for greater customer relax.

handling, combined with the purity of white ceramics modeled with organic shapes, which will give your salon an original and casual decoration.