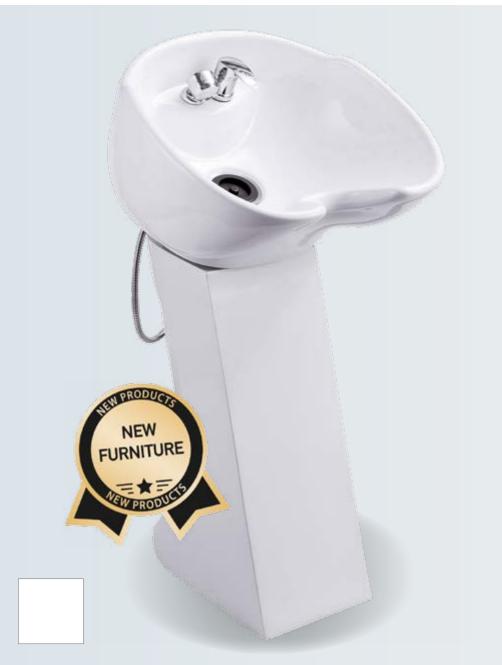

# BACKWASH TOWER WHITE

REF: IDBASICD061

Color:

A head wash that brings functionality and simplicity to the beauty salon.

The ease of cleaning materials can not go unnoticed, since it is one of its attractions.

As in other models, we will be able to regulate the head wash and adapt it to our customers to ensure the best possible user experience.