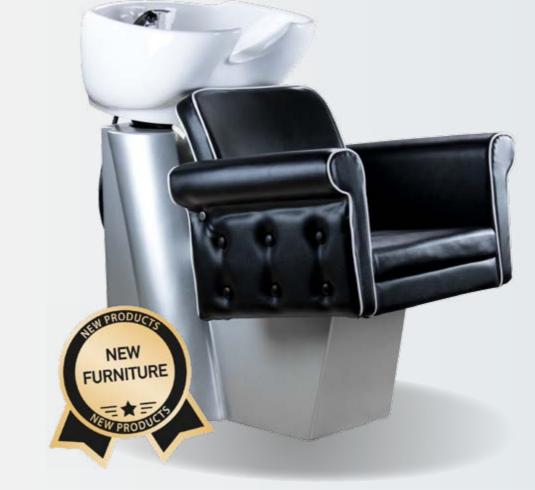

# BACKWASH DUKE

REF: YAHAKDUKE

# BACKWASH BUDDY

REF: YAHAKLAVBUD

Black porcelain shapes and polygons interact to integrate a backwash and a chair with lever footrest.

Its black color combines with any type of decoration in the salon.

The lever for lifting the footrest integrates perfectly with the other components.

The backwash Buddy is the best example of sobriety, modernity, comfort, elegance, with a combination of straight lines and a hemisphere transformed in seat. Easy to clean and comfortable in an armchair with a high quality and resistant synthetic upholstery.