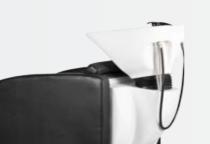

### BACKWASH TOUCH

REF: YAHLAVTO

Simple, functional and classy. Elegant and exclusive square shape design to offer comfort. A good choice for both classic and modern decoration.

Upholstered with faux-leather of pleasant texture that allows an easy cleaning. Single handle faucets and white porcelain, it has a fantastic electric footrest.