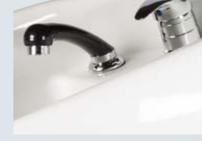

### BACKWASH TOUCH

REF: YAHLAVTO

Simple, functional and classy. Elegant and exclusive square shape design to offer comfort. A good choice for both classic and modern decoration.

Upholstered with faux-leather of pleasant texture that allows an easy cleaning. Single handle faucets and white porcelain, it has a fantastic electric footrest.

Oblique lines futuristic design of oblique lines with pronounced angles, both in the armchair as well as in the structure shapes for the backwash support.

Upholstered with faux-leather of pleasant texture that allows an easy cleanliness. Single handle faucets and beautiful black porcelain.