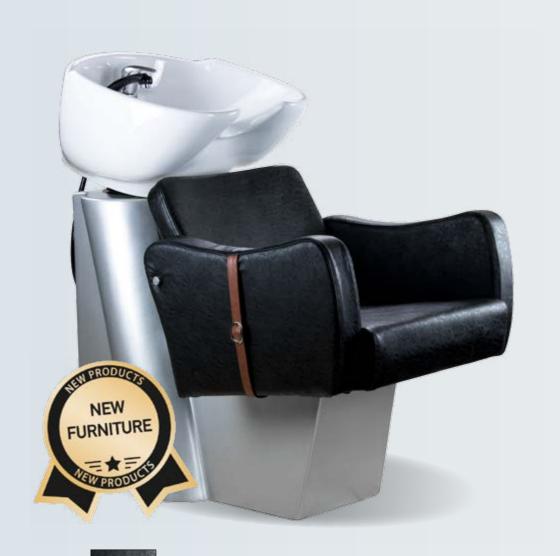

nce has sophistication. It has a

straight and functional cut line and a white stitching decoration of exquisite brilliance. The black upholstery, furrowed by the patterns provided by the

thread, is a delight to the eye. Without forgetting that it is easy to clean and

#### BACKWASH ROMANTIC

REF: IDBASIC2959BL











with a tilting head.













This upholstery will be a reclamation for our business. The backwashRomantic combines the elegance of English armchairs with white lines that renew and bring freshness. Upholstered in easy to clean similpiel is a great option to fill your living room with style. And let's not forget its tilting head that allows a greater comfort to the client.









# BACKWASH VELVET

REF: IDBASIC2958BL



#### BACKWASH AIR LINE

REF. IDBASICB6067



















The backwash Air Line combines black and white on a comfortable seat. The porcelain structure is as easy to clean as the armchair, the backwash is adjustable for the customers to guarantee the best possible experience.









Upholstery:



#### BACKWASH GOLDEN LUXE

REF: IDBASICB6031



# BACKWASH CURVE LINE BLACK

REF: IDBASICB0004















The Curve line as well as the Straight Line are maximum comfort lines for the



Upholstery:



# BACKWASH STRAIGHT LINE

REF: IDBASICB6052



#### BACKWASH CUBE

REF: IDBASICB0001



A sofa that could be part of any house, it is combined with a simple but



The Straigt line as well as the Golden Luxe Line are maximum comfort lines for the customer. A folding footrest will satisfy the needs of your customer for a wash resting