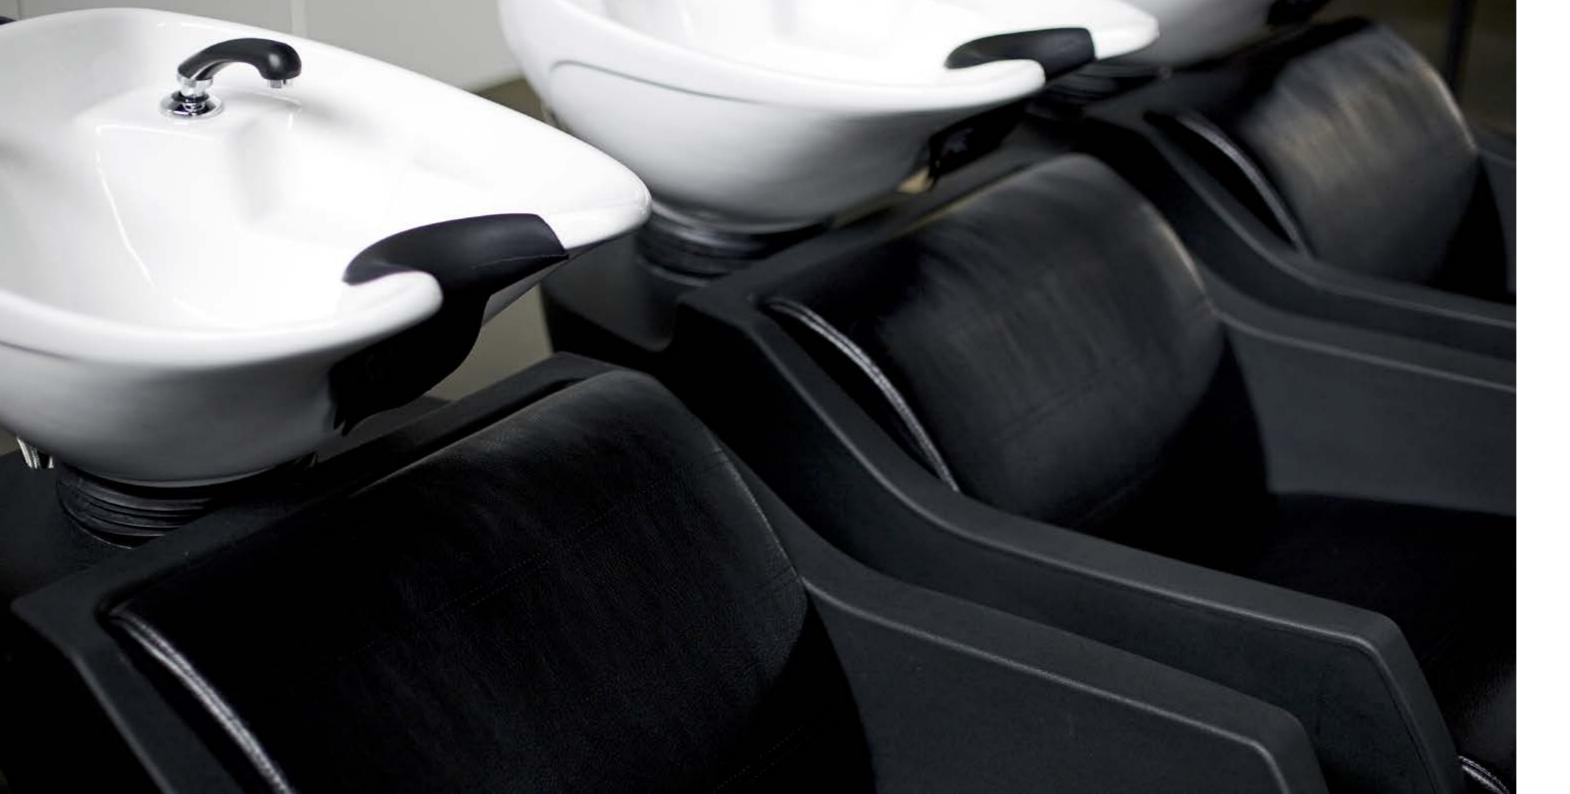

# BACKWASH

DESIGNED FOR THE HAIRDRESSER
AND CUSTOMER ERGONOMICS
AND COMFORT

# BACKWASH FORM

REF: YAHXT-2-1

The Backwash Ackermann is probably one of the most advanced backwashers. With a wide variety of positions to ensure the maximum customer comfort, variable with a simple to use control.

The large armchair will provide unparalleled comfort to other seats.

It is a head wash for those salons where excellence is a priority.

A sofa that could be part of any house, it is combined with a simple but ergonomic sink.