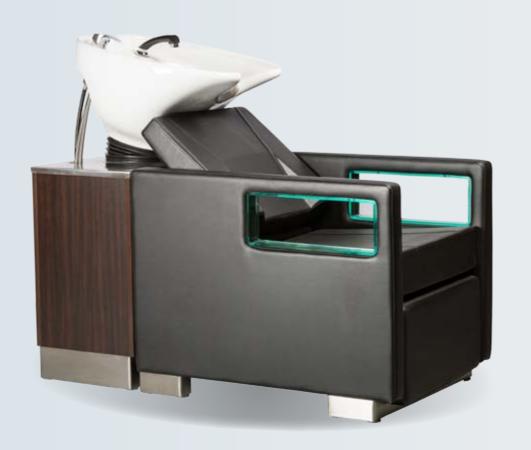

# BACKWASH FORM

REF: YAHXT-2-1

The Backwash Ackermann is probably one of the most advanced backwashers. With a wide variety of positions to ensure the maximum customer comfort, variable with a simple to use control.

The large armchair will provide unparalleled comfort to other seats.

It is a head wash for those salons where excellence is a priority.

A sofa that could be part of any house, it is combined with a simple but ergonomic sink.

The five different types of upholstery offer a wide range of decoration possibilities. Upholstery

 $\mathbf{1}$ 