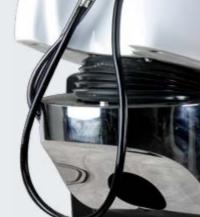

# BACKWASH FORM

REF: YAHXT-2-1

The Backwash Ackermann is probably one of the most advanced backwashers. With a wide variety of positions to ensure the maximum customer comfort, variable with a simple to use control.