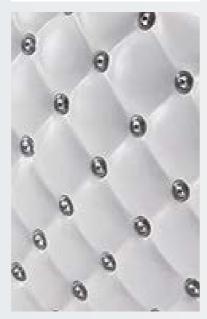

s an easy cleanliness. Single handle faucets and beautiful black porcelain.

The design ensures the perfect customer position.









# BACKWASH DUKE

REF: YAHAKDUKE



#### BACKWASH THEATER

REF: YAHLAVTEAT





Upholstery:





















The footrest is adjusted with a command.











Its black color combines with any type of decoration in the salon.

The lever for lifting the footrest integrates perfectly with the other components.











# BACKWASH CRYSTAL

REF: YAHMT-3001



# BACKWASH BUDDY

REF: YAHAKLAVBUD





Black porcelain shapes and polygons interact to integrate a backwash and a chair with lever footrest.

Its black color combines with any type of decoration in the salon.

The lever for lifting the footrest integrates perfectly with the other components.

























The backwash Buddy is the best example of sobriety, modernity, comfort, elegance, with a combination of straight lines and a hemisphere transformed in seat. Easy to clean and comfortable in an armchair with a high quality and resistant synthetic upholstery.



















# BACKWASH SPRING

REF: YAHMT-3006B



#### BACKWASH FLAMENCO

REF: YAHMT-3002





Charismatic prints on a fabric upholstery protected for easy cleaning and









A beautiful flower print is the hallmark of the backwash FLAMENCO. An ergonomic backrest and easy-to-clean plastic armrests will make your client feel comfortable while receiving a hair shampoo massage. Do not hesitate to add the footrest to your buying list for greater customer relax.









handling, combined with the purity of wh