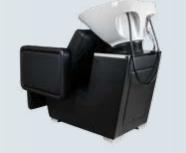

# BACKWASH ACKERMANN

REF: YAHACKER02

# BACKWASH FORM

REF: YAHXT-2-1

The Backwash Ackermann is probably one of the most advanced backwashers. With a wide variety of positions to ensure the maximum customer comfort, variable with a simple to use control.

The large armchair will provide unparalleled comfort to other seats.

It is a head wash for those salons where excellence is a priority.

A sofa that could be part of any house, it is combined with a simple but ergonomic sink.

The five different types of upholstery offer a wide range of decoration possibilities. Upholstery

 $\mathbf{1}$ 