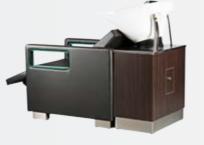

### BACKWASH TOUCH

REF: YAHLAVTO

Simple, functional and classy. Elegant and exclusive square shape design to offer comfort. A good choice for both classic and modern decoration.

Upholstered with faux-leather of pleasant texture that allows an easy cleaning. Single handle faucets and white porcelain, it has a fantastic electric footrest.