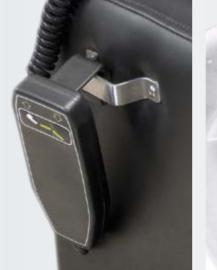

# BACKWASH FORM

REF: YAHXT-2-1

The Backwash Ackermann is probably one of the most advanced backwashers. With a wide variety of positions to ensure the maximum customer comfort, variable with a simple to use control.