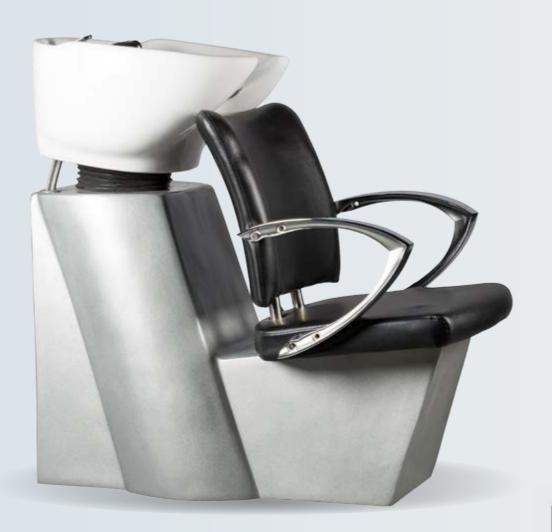

Oblique lines futuristic design of oblique lines with pronounced angles, both in the armchair as well as in the structure shapes for the backwash support.

Upholstered with faux-leather of pleasant texture that allows an easy cleanliness. Single handle faucets and beautiful black porcelain.

The design ensures the perfect customer position.