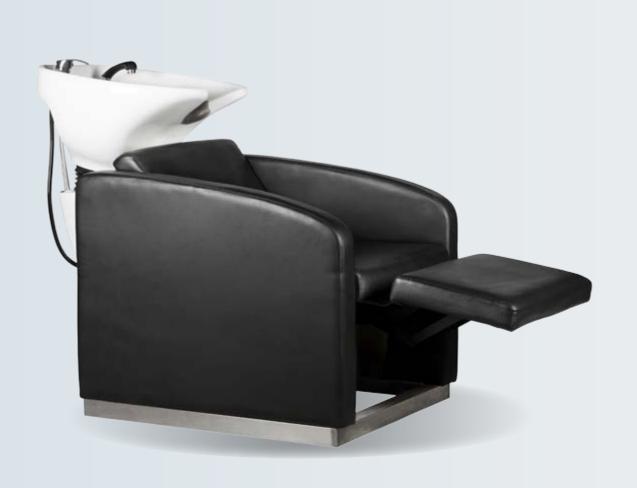

# BACKWASH ACKERMANN

REF: YAHACKER02

# BACKWASH FORM

REF: YAHXT-2-1

The Backwash Ackermann is probably one of the most advanced backwashers. With a wide variety of positions to ensure the maximum customer comfort, variable with a simple to use control.