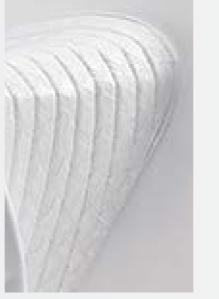

an easy cleanliness. Single handle faucets and beautiful black porcelain.

The design ensures the perfect customer position.









# BACKWASH DUKE

REF: YAHAKDUKE



#### BACKWASH THEATER

REF: YAHLAVTEAT





Upholstery:





















The footrest is adjusted with a command.











Its black color combines with any type of decoration in the salon.

The lever for lifting the footrest integrates perfectly with the other components.











# BACKWASH CRYSTAL

REF: YAHMT-3001



# BACKWASH BUDDY

REF: YAHAKLAVBUD





Black porcelain shapes and polygons interact to integrate a backwash and a chair with lever footrest.

Its black color combines with any type of decoration in the salon.

The lever for lifting the footrest integrates perfectly with the other components.

























The backwash Buddy is the best example of sobriety, modernity, comfort, elegance, with a combination of straight lines and a hemisphere transformed in seat. Easy to clean and comfortable in an armchair with a high quality and resistant synthetic upholstery.



















# BACKWASH SPRING

REF: YAHMT-3006B



#### BACKWASH FLAMENCO

REF: YAHMT-3002





Charismatic prints on a fabric upholstery protected for easy cleaning and









A beautiful flower print is the hallmark of the backwash FLAMENCO. An ergonomic backrest and easy-to-clean plastic armrests will make your client feel comfortable while receiving a hair shampoo massage. Do not hesitate to add the footrest to your buying list for greater customer relax.









handling, combined with the purity of whit