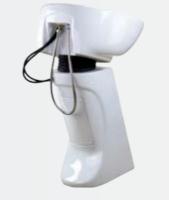

# BACKWASH PORTATIL

**REF. IDMLAVPORT** 

Upholstery:

A portable backwash brings functionality and speed to you beauty salon. We will prevent customers from moving from the washing area to the cutting and styling armchair, as thid backwash is totally portable.