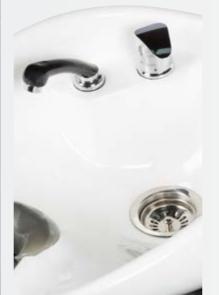

# BACKWASH FORM

REF: YAHXT-2-1

The Backwash Ackermann is probably one of the most advanced backwashers. With a wide variety of positions to ensure the maximum customer comfort, variable with a simple to use control.