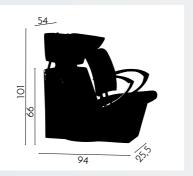

Oblique lines futuristic design of oblique lines with pronounced angles, both in the armchair as well as in the structure shapes for the backwash support.

Upholstered with faux-leather of pleasant texture that allows an easy cleanliness. Single handle faucets and beautiful black porcelain.

The design ensures the perfect customer position.