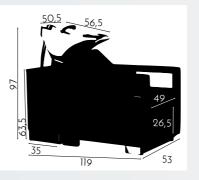

### BACKWASH TOUCH

REF: YAHLAVTO

Simple, functional and classy. Elegant and exclusive square shape design to offer comfort. A good choice for both classic and modern decoration.

Upholstered with faux-leather of pleasant texture that allows an easy cleaning. Single handle faucets and white porcelain, it has a fantastic electric footrest.