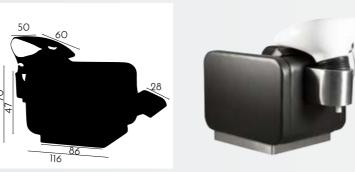

# BACKWASH FORM

REF: YAHXT-2-1

The Backwash Ackermann is probably one of the most advanced backwashers. With a wide variety of positions to ensure the maximum customer comfort, variable with a simple to use control.