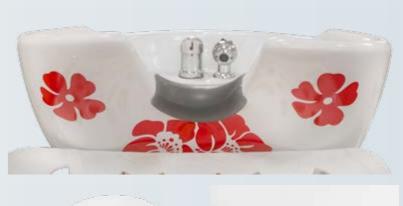

#### BACKWASH FLAMENCO

REF: YAHMT-3002

Charismatic prints on a fabric upholstery protected for easy cleaning and

A beautiful flower print is the hallmark of the backwash FLAMENCO. An ergonomic backrest and easy-to-clean plastic armrests will make your client feel comfortable while receiving a hair shampoo massage. Do not hesitate to add the footrest to your buying list for greater customer relax.

handling, combined with the purity of white ceramics modeled with organic shapes, which will give your salon an original and casual decoration.