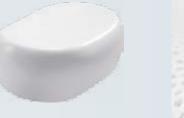

# BACKWASH DADÁ

REF: IDBASIC3029BL

The backwash Dada has subtlety, elegance has sophistication. It has a

straight and functional cut line and a white stitching decoration of exquisite brilliance. The black upholstery, furrowed by the patterns provided by the

thread, is a delight to the eye. Without forgetting that it is easy to clean and