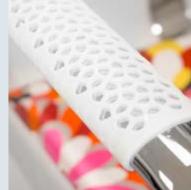

#### BACKWASH FLAMENCO

REF: YAHMT-3002

Charismatic prints on a fabric upholstery protected for easy cleaning and

A beautiful flower print is the hallmark of the backwash FLAMENCO. An ergonomic backrest and easy-to-clean plastic armrests will make your client feel comfortable while receiving a hair shampoo massage. Do not hesitate to add the footrest to your buying list for greater customer relax.

handling, combined with the purity of white ceramics modeled with organic shapes, which will give your salon an original and casual decoration.