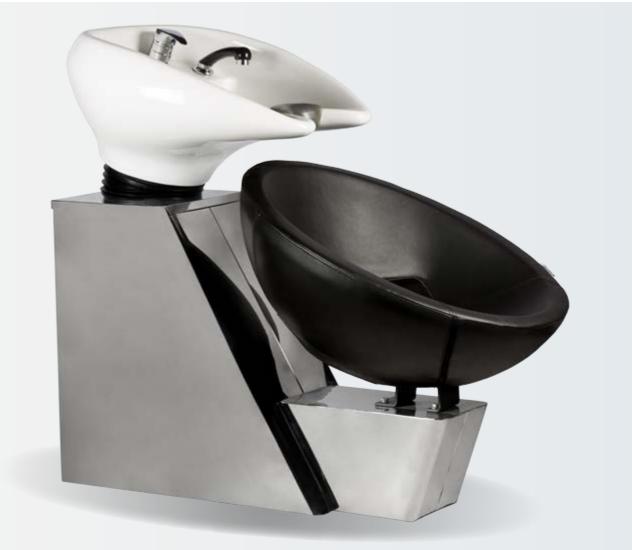

# BACKWASH PORTATIL

**REF. IDMLAVPORT** 

Upholstery:

A portable backwash brings functionality and speed to you beauty salon. We will prevent customers from moving from the washing area to the cutting and styling armchair, as thid backwash is totally portable.