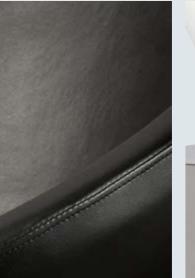

Oblique lines futuristic design of oblique lines with pronounced angles, both in the armchair as well as in the structure shapes for the backwash support.

Upholstered with faux-leather of pleasant texture that allows an easy cleanliness. Single handle faucets and beautiful black porcelain.