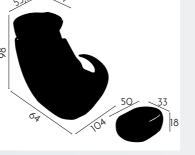

# BACKWASH BUDDY

REF: YAHAKLAVBUD

Black porcelain shapes and polygons interact to integrate a backwash and a chair with lever footrest.

Its black color combines with any type of decoration in the salon.

The lever for lifting the footrest integrates perfectly with the other components.

The backwash Buddy is the best example of sobriety, modernity, comfort, elegance, with a combination of straight lines and a hemisphere transformed in seat. Easy to clean and comfortable in an armchair with a high quality and resistant synthetic upholstery.