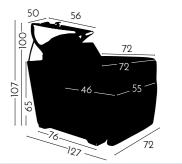

### BACKWASH TOUCH

REF: YAHLAVTO

Simple, functional and classy. Elegant and exclusive square shape design to offer comfort. A good choice for both classic and modern decoration.

Upholstered with faux-leather of pleasant texture that allows an easy cleaning. Single handle faucets and white porcelain, it has a fantastic electric footrest.