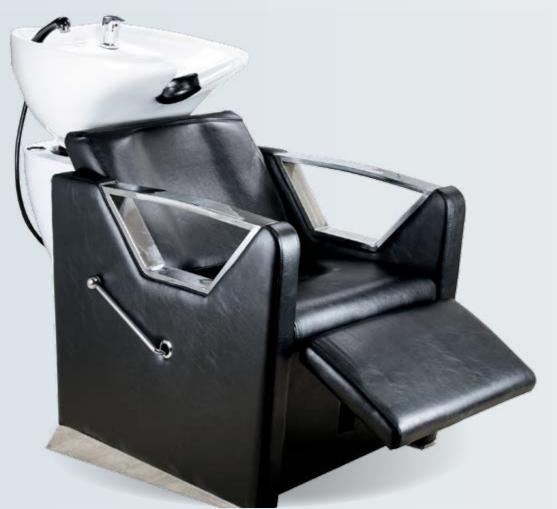

# BACKWASH FORM

REF: YAHXT-2-1

The Backwash Ackermann is probably one of the most advanced backwashers. With a wide variety of positions to ensure the maximum customer comfort, variable with a simple to use control.