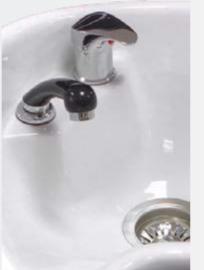

# BACKWASH FORM

REF: YAHXT-2-1

The Backwash Ackermann is probably one of the most advanced backwashers. With a wide variety of positions to ensure the maximum customer comfort, variable with a simple to use control.