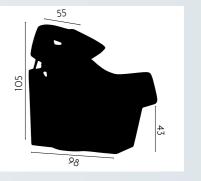

### BACKWASH TOUCH

REF: YAHLAVTO

Simple, functional and classy. Elegant and exclusive square shape design to offer comfort. A good choice for both classic and modern decoration.

Upholstered with faux-leather of pleasant texture that allows an easy cleaning. Single handle faucets and white porcelain, it has a fantastic electric footrest.

Oblique lines futuristic design of oblique lines with pronounced angles, both in the armchair as well as in the structure shapes for the backwash support.

Upholstered with faux-leather of pleasant texture that allows an easy cleanliness. Single handle faucets and beautiful black porcelain.