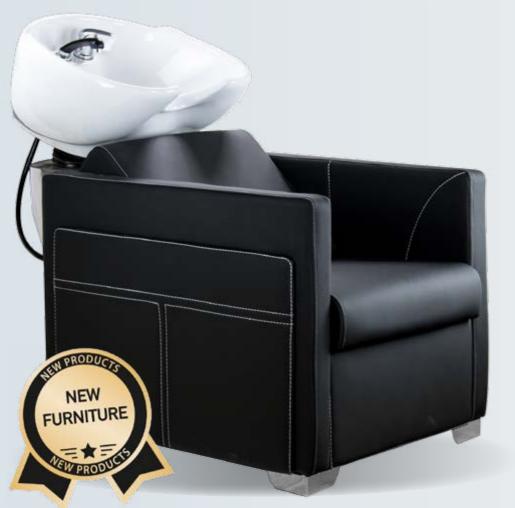

# BACKWASH BUDDY

REF: YAHAKLAVBUD

Black porcelain shapes and polygons interact to integrate a backwash and a chair with lever footrest.

Its black color combines with any type of decoration in the salon.

The lever for lifting the footrest integrates perfectly with the other components.

The backwash Buddy is the best example of sobriety, modernity, comfort, elegance, with a combination of straight lines and a hemisphere transformed in seat. Easy to clean and comfortable in an armchair with a high quality and resistant synthetic upholstery.