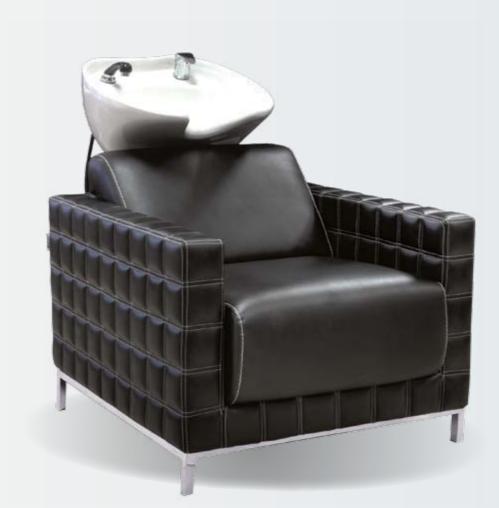

The large armchair will provide unparalleled comfort to other seats.

It is a head wash for those salons where excellence is a priority.

A sofa that could be part of any house, it is combined with a simple but ergonomic sink.