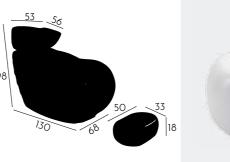

# BACKWASH BUDDY

REF: YAHAKLAVBUD

Black porcelain shapes and polygons interact to integrate a backwash and a chair with lever footrest.

Its black color combines with any type of decoration in the salon.

The lever for lifting the footrest integrates perfectly with the other components.

The backwash Buddy is the best example of sobriety, modernity, comfort, elegance, with a combination of straight lines and a hemisphere transformed in seat. Easy to clean and comfortable in an armchair with a high quality and resistant synthetic upholstery.