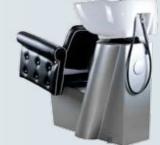

ation.









# BACKWASH DADÁ

REF: IDBASIC3029BL



The backwash Dada has subtlety, elegance has sophistication. It has a

straight and functional cut line and a white stitching decoration of exquisite brilliance. The black upholstery, furrowed by the patterns provided by the

thread, is a delight to the eye. Without forgetting that it is easy to clean and

#### BACKWASH ROMANTIC

REF: IDBASIC2959BL











with a tilting head.













This upholstery will be a reclamation for our business. The backwashRomantic combines the elegance of English armchairs with white lines that renew and bring freshness. Upholstered in easy to clean similpiel is a great option to fill your living room with style. And let's not forget its tilting head that allows a greater comfort to the client.









# BACKWASH VELVET

REF: IDBASIC2958BL



#### BACKWASH AIR LINE

REF. IDBASICB6067



















The backwash Air Line combines black and white on a comfortable seat. The porcelain structure is as easy to clean as the armchair, the backwash is adjustable for the customers to guarantee the best possible experience.









Upholstery:



#### BACKWASH GOLDEN LUXE

REF: IDBASICB6031



# BACKWASH CURVE LINE BLACK

REF: IDBASICB0004















The Curve line as well as the Straight Line are maximum comfort lines for the



Upholstery:



# BACKWASH STRAIGHT LINE

REF: IDBASICB6052



#### BACKWASH CUBE

REF: IDBASICB0001



A sofa that could be part of any house, it is combined with a simple but



The Straigt line as well as the Golden Luxe Line are maximum comfort lines for