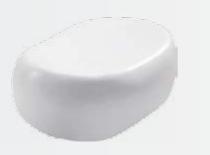

# BACKWASH TOWER WHITE

REF: IDBASICD061

Color:

A head wash that brings functionality and simplicity to the beauty salon.

The ease of cleaning materials can not go unnoticed, since it is one of its attractions.