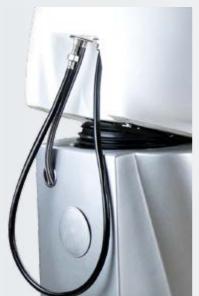

phistication. It has a

straight and functional cut line and a white stitching decoration of exquisite brilliance. The black upholstery, furrowed by the patterns provided by the

thread, is a delight to the eye. Without forgetting that it is easy to clean and

#### BACKWASH ROMANTIC

REF: IDBASIC2959BL











with a tilting head.













This upholstery will be a reclamation for our business. The backwashRomantic combines the elegance of English armchairs with white lines that renew and bring freshness. Upholstered in easy to clean similpiel is a great option to fill your living room with style. And let's not forget its tilting head that allows a greater comfort to the client.









# BACKWASH VELVET

REF: IDBASIC2958BL



#### BACKWASH AIR LINE

REF. IDBASICB6067



















The backwash Air Line combines black and white on a comfortable seat. The porcelain structure is as easy to clean as the armchair, the backwash is adjustable for the customers to guarantee the best possible experience.









Upholstery:



#### BACKWASH GOLDEN LUXE

REF: IDBASICB6031



# BACKWASH CURVE LINE BLACK

REF: IDBASICB0004















The Curve line as well as the Straight Line are maximum comfort lines for the



Upholstery:



# BACKWASH STRAIGHT LINE

REF: IDBASICB6052



#### BACKWASH CUBE

REF: IDBASICB0001



A sofa that could be part of any house, it is combined with a simple but



The Straigt line as well as the Golden Luxe Line are maximum comfort lines for the customer. A folding footrest will satisfy the needs of your customer for a wash resting their legs