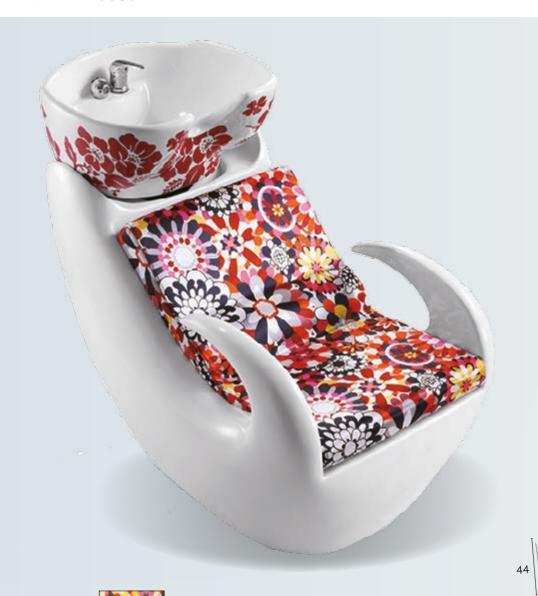

#### BACKWASH FLAMENCO

REF: YAHMT-3002

Charismatic prints on a fabric upholstery protected for easy cleaning and

A beautiful flower print is the hallmark of the backwash FLAMENCO. An ergonomic backrest and easy-to-clean plastic armrests will make your client feel comfortable while receiving a hair shampoo massage. Do not hesitate to add the footrest to your buying list for greater customer relax.

handling, combined with the purity of white ceramics modeled with organic shapes, which will give your salon an original and casual decoration.