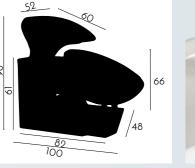

command.











Its black color combines with any type of decoration in the salon.

The lever for lifting the footrest integrates perfectly with the other components.











# BACKWASH CRYSTAL

REF: YAHMT-3001



# BACKWASH BUDDY

REF: YAHAKLAVBUD





Black porcelain shapes and polygons interact to integrate a backwash and a chair with lever footrest.

Its black color combines with any type of decoration in the salon.

The lever for lifting the footrest integrates perfectly with the other components.

























The backwash Buddy is the best example of sobriety, modernity, comfort, elegance, with a combination of straight lines and a hemisphere transformed in seat. Easy to clean and comfortable in an armchair with a high quality and resistant synthetic upholstery.



















# BACKWASH SPRING

REF: YAHMT-3006B



#### BACKWASH FLAMENCO

REF: YAHMT-3002





Charismatic prints on a fabric upholstery protected for easy cleaning and









A beautiful flower print is the hallmark of the backwash FLAMENCO. An ergonomic backrest and easy-to-clean plastic armrests will make your client feel comfortable while receiving a hair shampoo massage. Do not hesitate to add the footrest to your buying list for greater customer relax.









handling, combined with the purity of white ceramics modeled with organic shapes, which will give your salon an original and casual decoration.









# BACKWASH DADÁ

REF: IDBASIC3029BL



The backwash Dada has subtlety, elegance has sophistication. It has a

straight and functional cut line and a white stitching d