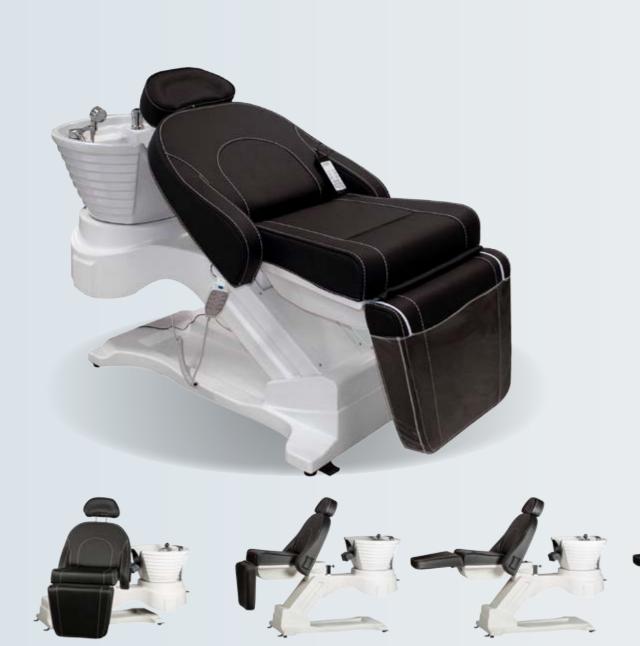

# BACKWASH FORM

REF: YAHXT-2-1

The Backwash Ackermann is probably one of the most advanced backwashers. With a wide variety of positions to ensure the maximum customer comfort, variable with a simple to use control.

The large armchair will provide unparalleled comfort to other seats.

It is a head wash for those salons where excellence is a priority.

A sofa that could be part of any house, it is combined with a simple but ergonomic sink.

The design ensures the perfect customer position.