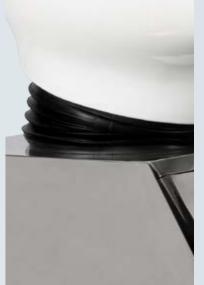

#### BACKWASH AIR LINE

REF. IDBASICB6067

The backwash Air Line combines black and white on a comfortable seat. The porcelain structure is as easy to clean as the armchair, the backwash is adjustable for the customers to guarantee the best possible experience.