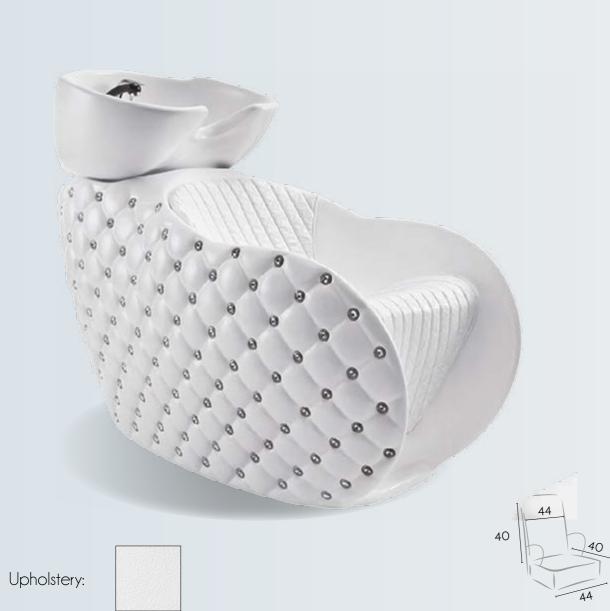

# BACKWASH BUDDY

REF: YAHAKLAVBUD

Black porcelain shapes and polygons interact to integrate a backwash and a chair with lever footrest.

Its black color combines with any type of decoration in the salon.

The lever for lifting the footrest integrates perfectly with the other components.

The backwash Buddy is the best example of sobriety, modernity, comfort, elegance, with a combination of straight lines and a hemisphere transformed in seat. Easy to clean and comfortable in an armchair with a high quality and resistant synthetic upholstery.