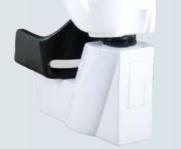

### BACKWASH TOUCH

REF: YAHLAVTO

Simple, functional and classy. Elegant and exclusive square shape design to offer comfort. A good choice for both classic and modern decoration.

Upholstered with faux-leather of pleasant texture that allows an easy cleaning. Single handle faucets and white porcelain, it has a fantastic electric footrest.

Oblique lines futuristic design of oblique lines with pronounced angles, both in the armchair as well as in the structure shapes for the backwash support.

Upholstered with faux-leather of pleasant texture that allows an easy cleanliness. Single handle faucets and beautiful black porcelain.