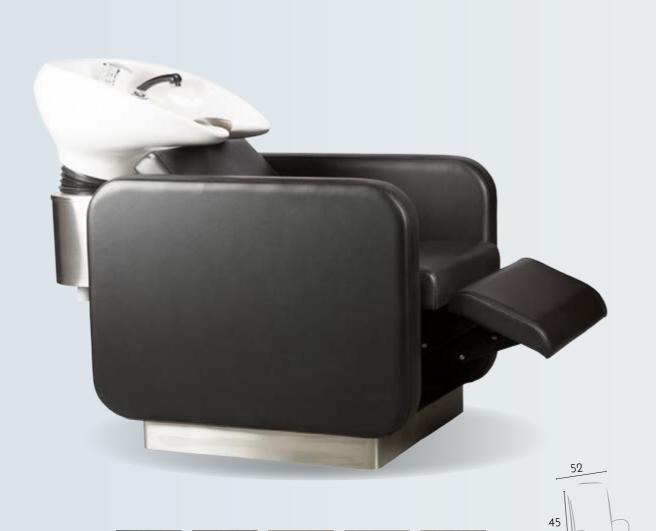

# BACKWASH FORM

REF: YAHXT-2-1

The Backwash Ackermann is probably one of the most advanced backwashers. With a wide variety of positions to ensure the maximum customer comfort, variable with a simple to use control.

The large armchair will provide unparalleled comfort to other seats.

It is a head wash for those salons where excellence is a priority.

A sofa that could be part of any house, it is combined with a simple but ergonomic sink.