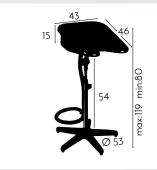

# BACKWASH PORTATIL

**REF. IDMLAVPORT** 

Upholstery:

A portable backwash brings functionality and speed to you beauty salon. We will prevent customers from moving from the washing area to the cutting and styling armchair, as thid backwash is totally portable.