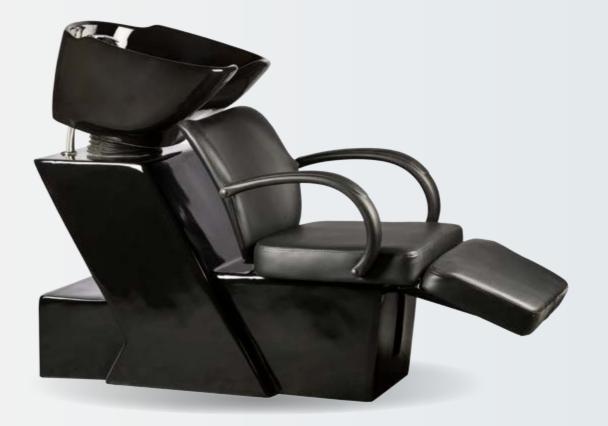

# BACKWASH FORM

REF: YAHXT-2-1

The Backwash Ackermann is probably one of the most advanced backwashers. With a wide variety of positions to ensure the maximum customer comfort, variable with a simple to use control.