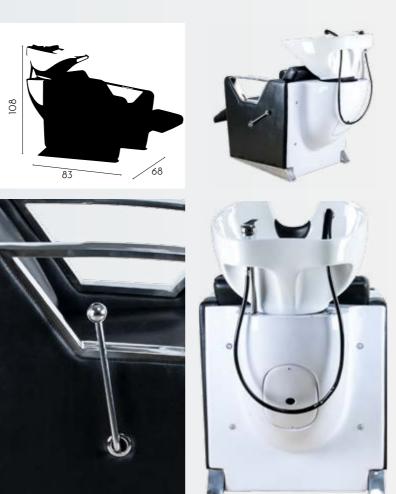

# BACKWASH CURVE LINE BLACK

REF: IDBASICB0004

The Curve line as well as the Straight Line are maximum comfort lines for the

Upholstery:

# BACKWASH STRAIGHT LINE

REF: IDBASICB6052

#### BACKWASH CUBE

REF: IDBASICB0001

A sofa that could be part of any house, it is combined with a simple but

The Straigt line as well as the Golden Luxe Line are maximum comfort lines for the customer. A folding footrest will satisfy the needs of your customer for a wash resting their legs with maximum comfort.