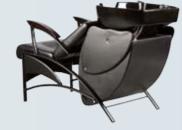

# BACKWASH FORM

REF: YAHXT-2-1

The Backwash Ackermann is probably one of the most advanced backwashers. With a wide variety of positions to ensure the maximum customer comfort, variable with a simple to use control.

The large armchair will provide unparalleled comfort to other seats.

It is a head wash for those salons where excellence is a priority.

A sofa that could be part of any house, it is combined with a simple but ergonomic sink.

The five different types of upholstery offer a wide range of decoration possibilities. Upholstery

 $\mathbf{1}$ 