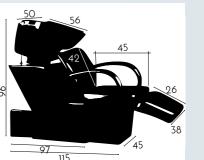

# BACKWASH FORM

REF: YAHXT-2-1

The Backwash Ackermann is probably one of the most advanced backwashers. With a wide variety of positions to ensure the maximum customer comfort, variable with a simple to use control.