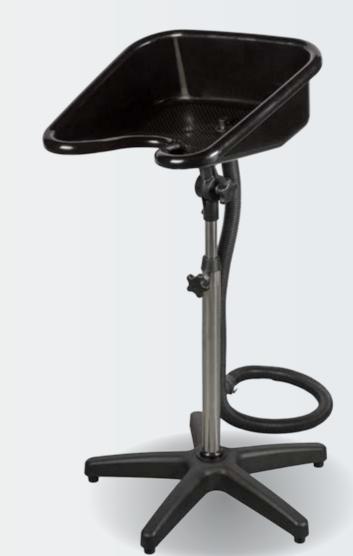

# BACKWASH PORTATIL

**REF. IDMLAVPORT** 

Upholstery:

A portable backwash brings functionality and speed to you beauty salon. We will prevent customers from moving from the washing area to the cutting and styling armchair, as thid backwash is totally portable.