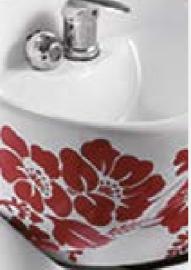

#### BACKWASH FLAMENCO

REF: YAHMT-3002

Charismatic prints on a fabric upholstery protected for easy cleaning and

A beautiful flower print is the hallmark of the backwash FLAMENCO. An ergonomic backrest and easy-to-clean plastic armrests will make your client feel comfortable while receiving a hair shampoo massage. Do not hesitate to add the footrest to your buying list for greater customer relax.

handling, combined with the purity of white ceramics modeled with organic shapes, which will give your salon an original and casual decoration.