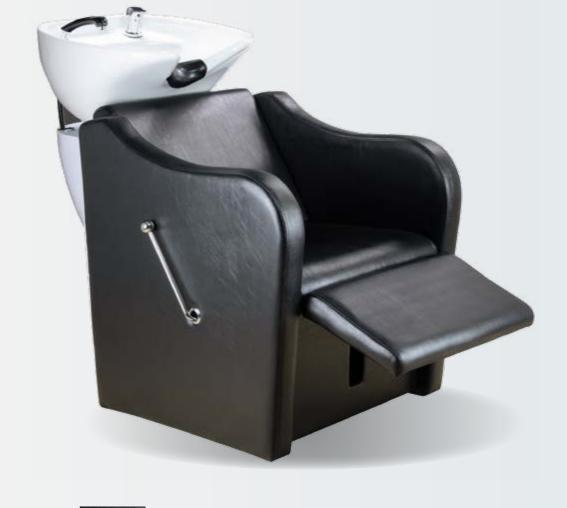

# BACKWASH CURVE LINE BLACK

REF: IDBASICB0004

The Curve line as well as the Straight Line are maximum comfort lines for the

Upholstery:

# BACKWASH STRAIGHT LINE

REF: IDBASICB6052

#### BACKWASH CUBE

REF: IDBASICB0001

A sofa that could be part of any house, it is combined with a simple but

The Straigt line as well as the Golden Luxe Line are maximum comfort lines for the customer. A folding footrest will satisfy the needs of your customer for a wash resting their legs with maximum comfort.