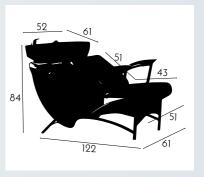

# BACKWASH FORM

REF: YAHXT-2-1

The Backwash Ackermann is probably one of the most advanced backwashers. With a wide variety of positions to ensure the maximum customer comfort, variable with a simple to use control.

The large armchair will provide unparalleled comfort to other seats.

It is a head wash for those salons where excellence is a priority.

A sofa that could be part of any house, it is combined with a simple but ergonomic sink.

The five different types of upholstery offer a wide range of decoration possibilities. Upholstery

 $\mathbf{1}$ 