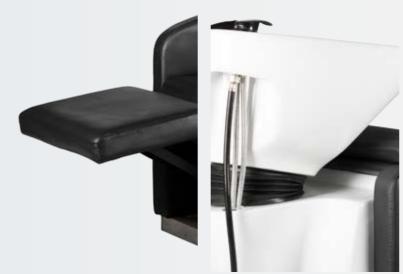

### BACKWASH TOUCH

REF: YAHLAVTO

Simple, functional and classy. Elegant and exclusive square shape design to offer comfort. A good choice for both classic and modern decoration.

Upholstered with faux-leather of pleasant texture that allows an easy cleaning. Single handle faucets and white porcelain, it has a fantastic electric footrest.