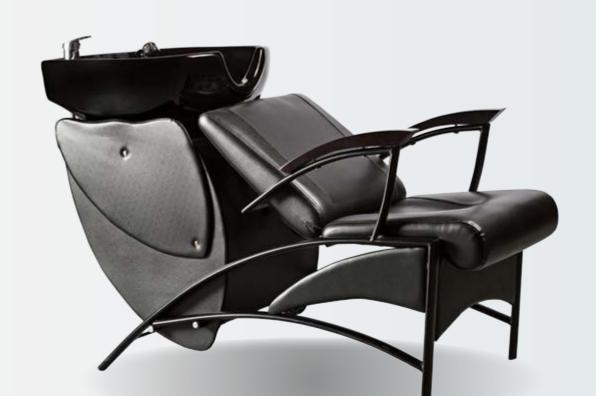

# BACKWASH FORM

REF: YAHXT-2-1

The Backwash Ackermann is probably one of the most advanced backwashers. With a wide variety of positions to ensure the maximum customer comfort, variable with a simple to use control.