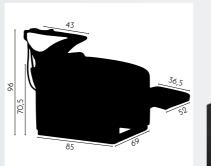

# BACKWASH ACKERMANN

REF: YAHACKER02

# BACKWASH FORM

REF: YAHXT-2-1

The Backwash Ackermann is probably one of the most advanced backwashers. With a wide variety of positions to ensure the maximum customer comfort, variable with a simple to use control.