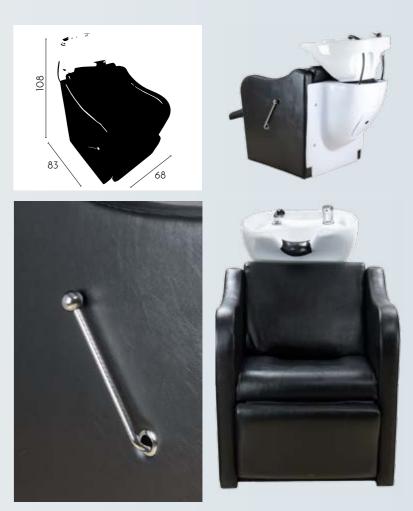

# BACKWASH ACKERMANN

REF: YAHACKER02

# BACKWASH FORM

REF: YAHXT-2-1

The Backwash Ackermann is probably one of the most advanced backwashers. With a wide variety of positions to ensure the maximum customer comfort, variable with a simple to use control.