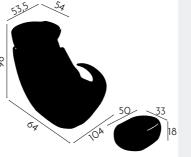

#### BACKWASH FLAMENCO

REF: YAHMT-3002

Charismatic prints on a fabric upholstery protected for easy cleaning and

A beautiful flower print is the hallmark of the backwash FLAMENCO. An ergonomic backrest and easy-to-clean plastic armrests will make your client feel comfortable while receiving a hair shampoo massage. Do not hesitate to add the footrest to your buying list for greater customer relax.

handling, combined with the purity of white ceramics modeled with organic shapes, which will give your salon an original and casual decoration.