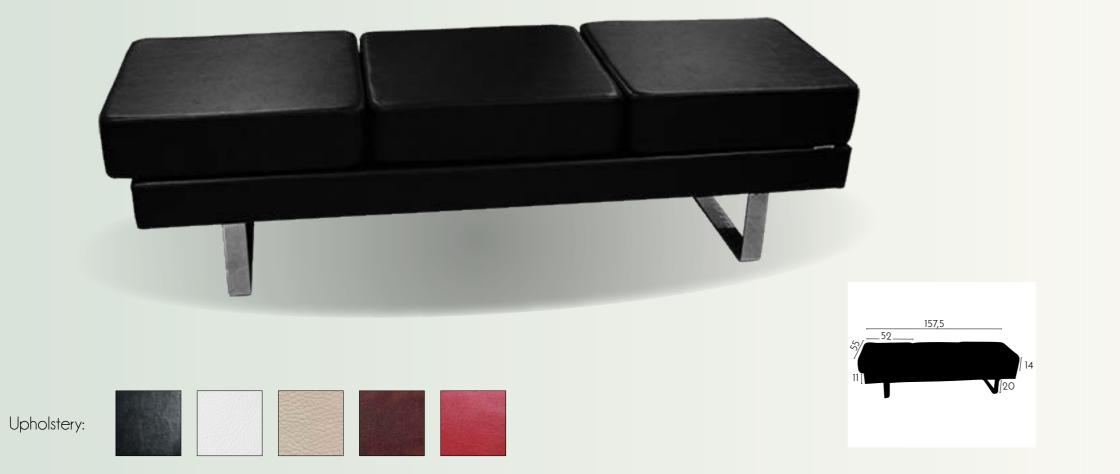

## SOFA JEAN CLAUDE OLIVIER

REF: YAHAKCOSMO

This 3 seats sofa, made of high quality faux-leather, offers optimal seating comfort. It is a great option to give a touch of elegance to your salon.

Upholstery:

The sofa is upholstered with high quality durable faux-leather, it is very easy to clean. Its simple design stands out for the excellent seams. The sofa is well constructed with sturdy legs.