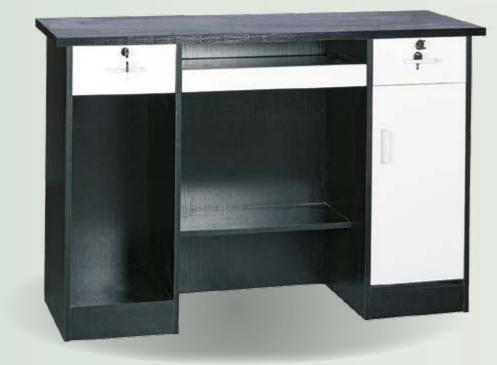

# **RECEPTION DESK BUDDY**

REF: YAHEA-78086BL

Thanks to its curved design and black and white finishes, it allows easy cleaning and lighting. It has a camouflaged opening for the passage of cables from sales terminals and computers, as well as a tray removable by means of rails for keyboards and mice. It has ample storage space: two drawers under the removable tray, free shelves and two side cabinets. Designed to attract the attention of customers and provide comfort to the worker.