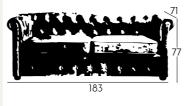

## SOFA CHESTER 3 SEATS

REF: IDMSILCHEST3

A classic English design, words are almost superfluous. An icon of decoration. The CHESTER sofa ensures distinction and elegance in your beauty salon because it is inevitably the spotlight. Its capitoné design, powerful arms and sturdy legs give it an iconic look. The 3 seater sofa Chester offers you a style that has lasted in time.

Upholstery:

Upholstery: