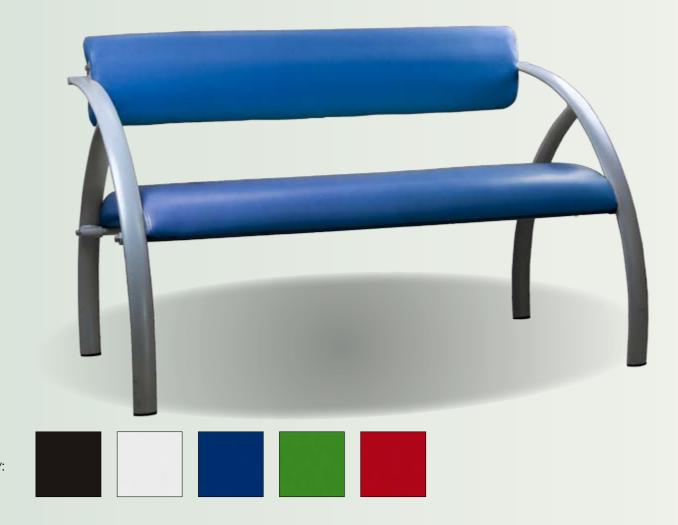

## SOFA JEAN CLAUDE OLIVIER

REF: YAHAKCOSMO

This 3 seats sofa, made of high quality faux-leather, offers optimal seating comfort. It is a great option to give a touch of elegance to your salon.

Upholstery:

The sofa is upholstered with high quality durable faux-leather, it is very easy to clean. Its simple design stands out for the excellent seams. The sofa is well constructed with sturdy legs.