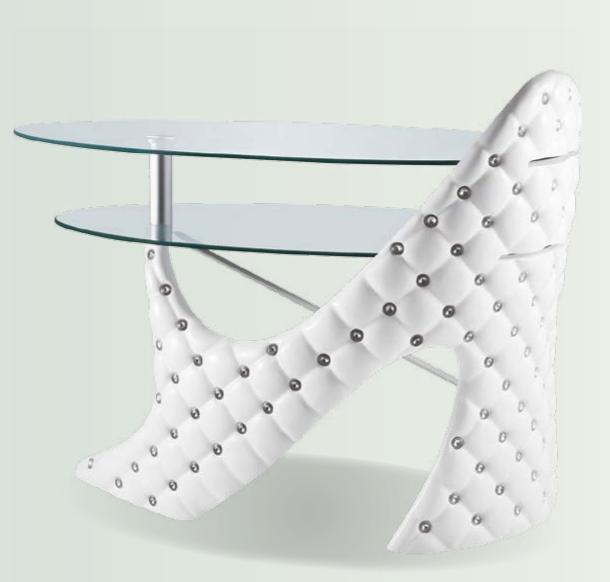

# RECEPTION DESK CRYSTAL

REF: YAHMT-SO1

Thanks to its curved design and its white finish with quilted glass, you'll have a design element at the entrance to your establishment. It has two large glass shelves that add clarity to the whole. Designed to attract the attention of customers and provide comfort to the worker.