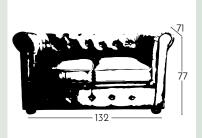

# SOFA CHESTER 2 SEATS

REF: IDMSILCHEST2

With the sofa Chester you choose: the classicism and sobriety of the earthy range (chocolate brown, burgundy or grey), or a shattering note with the striking pale pink color. You could also customize your own print.

In any case, you will feel the comfort and softness of its upholstery in fauxleather, because comfort is not at odds with aesthetics.