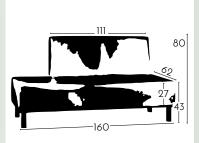

# SOFA BOLONIA

REF: IDMRSILLB

This 2 seats sofa does not take up much space and offers simple lines to decorate both a modern and classic style rooms. It has a large seating area and a thickly padded cushion for a comfortable seating feeling.