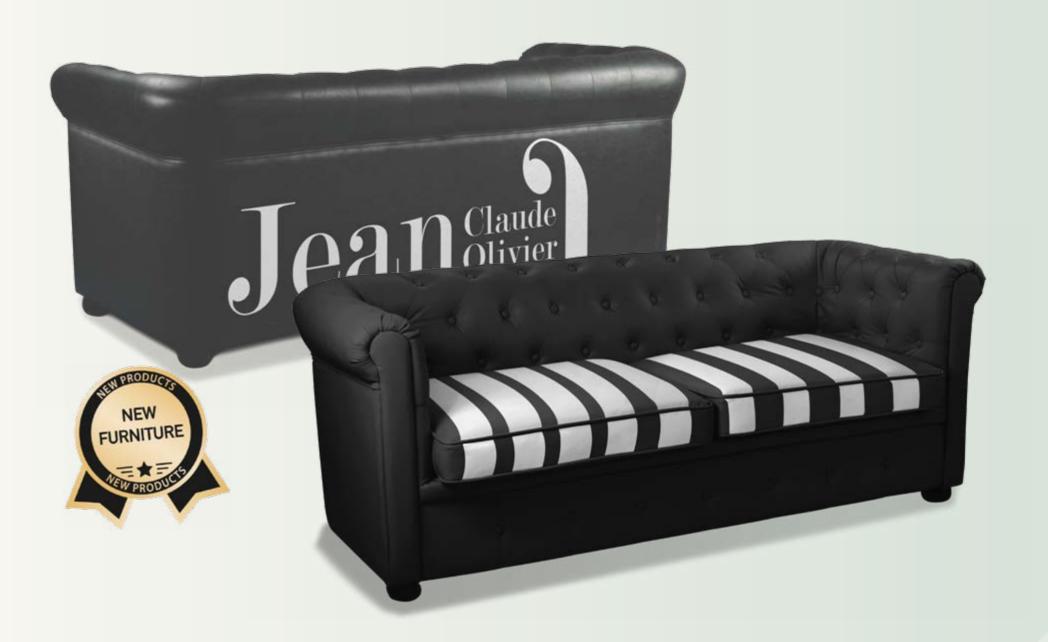

## SOFA JEAN CLAUDE OLIVIER

REF: YAHAKCOSMO

This 3 seats sofa, made of high quality faux-leather, offers optimal seating comfort. It is a great option to give a touch of elegance to your salon.

Upholstery:

The sofa is upholstered with high quality durable faux-leather, it is very easy to clean. Its simple design stands out for the excellent seams. The sofa is well constructed with sturdy legs.

# SOFA CHESTER JEAN CLAUDE OLIVER 2 AND 3 SEATS

REF: JCOSILCHEST2 / JCOSILCHEST3