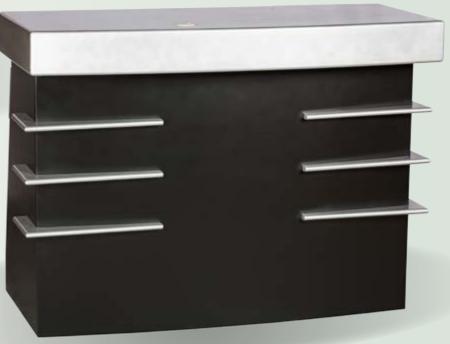

# **RECEPTION DESK BUDDY**

REF: YAHEA-78086BL

Thanks to its curved design and black and white finishes, it allows easy cleaning and lighting. It has a camouflaged opening for the passage of cables from sales terminals and computers, as well as a tray removable by means of rails for keyboards and mice. It has ample storage space: two drawers under the removable tray, free shelves and two side cabinets. Designed to attract the attention of customers and provide comfort to the worker.