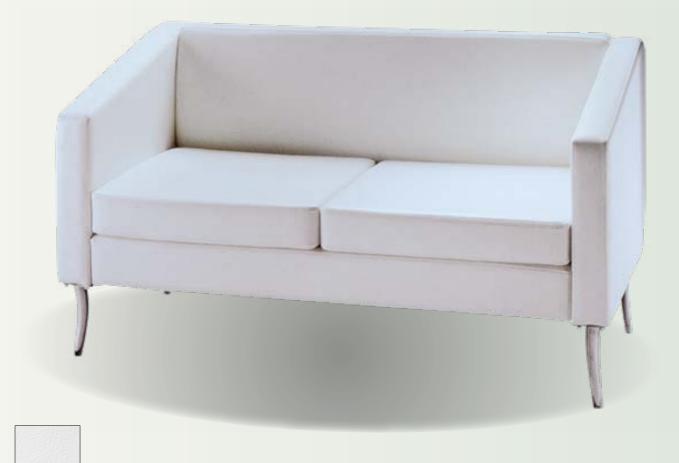

# SOFA BOLONIA

REF: IDMRSILLB

This 2 seats sofa does not take up much space and offers simple lines to decorate both a modern and classic style rooms. It has a large seating area and a thickly padded cushion for a comfortable seating feeling.