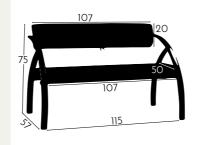

## SOFA JEAN CLAUDE OLIVIER

REF: YAHAKCOSMO

This 3 seats sofa, made of high quality faux-leather, offers optimal seating comfort. It is a great option to give a touch of elegance to your salon.

Upholstery:

The sofa is upholstered with high quality durable faux-leather, it is very easy to clean. Its simple design stands out for the excellent seams. The sofa is well constructed with sturdy legs.