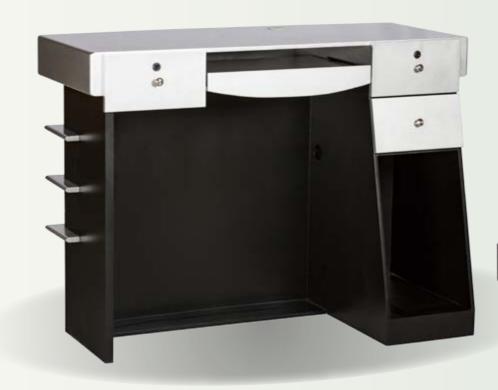

# RECEPTION DESK CRYSTAL

REF: YAHMT-SO1

Thanks to its curved design and its white finish with quilted glass, you'll have a design element at the entrance to your establishment. It has two large glass shelves that add clarity to the whole. Designed to attract the attention of customers and provide comfort to the worker.