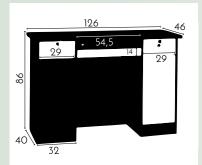

# RECEPTION DESK BASIC DECO

REF: IDMMT-38

This is a desk with straight lines and simple finishes that adapts to the decoration of any reception. It has a work table that allows you to set up computers and still have space for the paperwork. It has tree drawers and a wardrobe, as well as space for a desktop computer, It has a opening covered up for cables, as well as a removable tray for the keyboard and the mouse It's a perfect simple option for a reception.