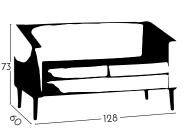

# SOFA BOLONIA

REF: IDMRSILLB

This 2 seats sofa does not take up much space and offers simple lines to decorate both a modern and classic style rooms. It has a large seating area and a thickly padded cushion for a comfortable seating feeling.