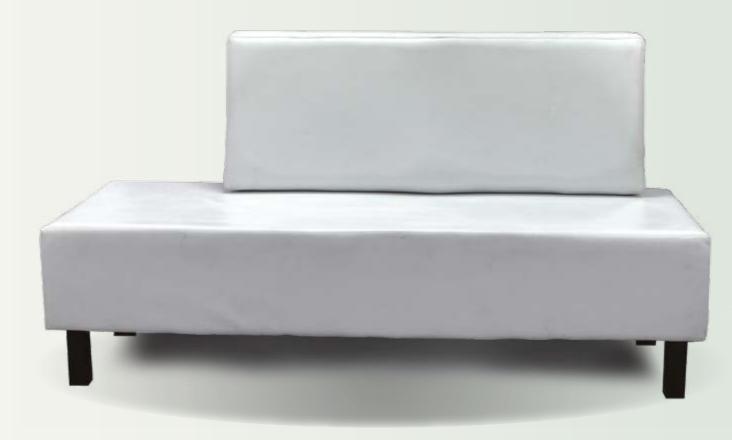

# SOFA BOLONIA

REF: IDMRSILLB

This 2 seats sofa does not take up much space and offers simple lines to decorate both a modern and classic style rooms. It has a large seating area and a thickly padded cushion for a comfortable seating feeling.