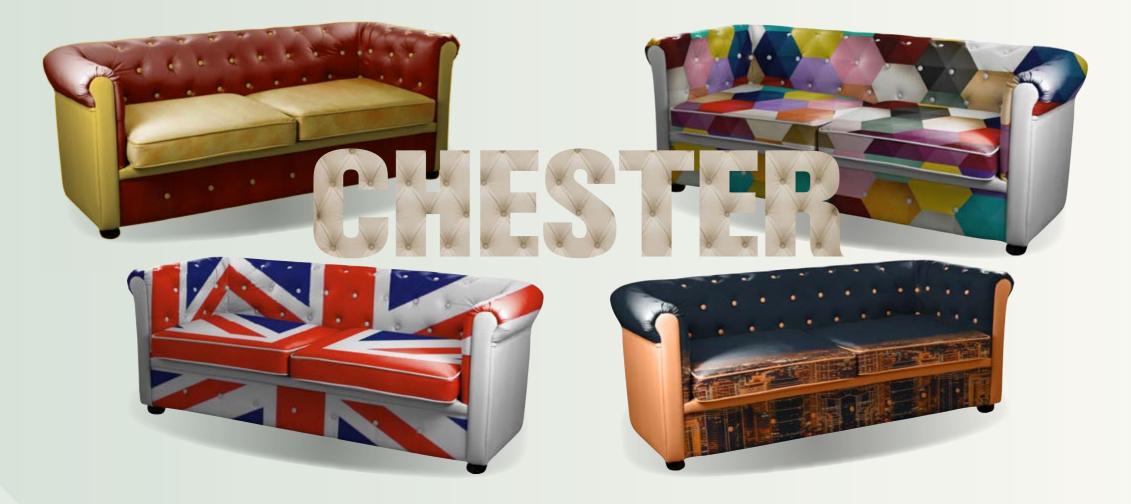

## SOFA CHESTER 3 SEATS

REF: IDMSILCHEST3

A classic English design, words are almost superfluous. An icon of decoration. The CHESTER sofa ensures distinction and elegance in your beauty salon because it is inevitably the spotlight. Its capitoné design, powerful arms and sturdy legs give it an iconic look. The 3 seater sofa Chester offers you a style that has lasted in time.

Upholstery:

Upholstery:

# SOFA CHESTER 2 SEATS

REF: IDMSILCHEST2

With the sofa Chester you choose: the classicism and sobriety of the earthy range (chocolate brown, burgundy or grey), or a shattering note with the striking pale pink color. You could also customize your own print.

In any case, you will feel the comfort and softness of its upholstery in fauxleather, because comfort is not at odds with aesthetics.

### CUSTOMIZABLE ARMCHAIR CHESTER

**REF: IDMSILCHEST3** 

**Do you want a unique and exclusive sofa?** Send us your design and we will personalize it for you!