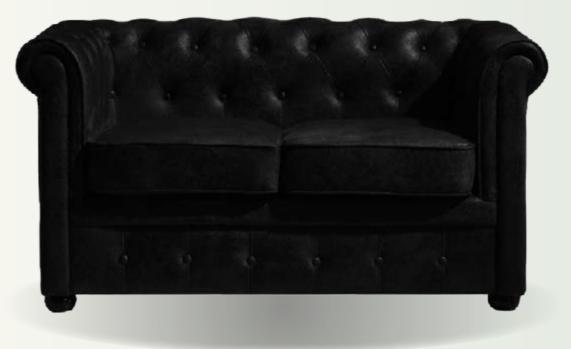

# SOFA CHESTER 2 SEATS

REF: IDMSILCHEST2

With the sofa Chester you choose: the classicism and sobriety of the earthy range (chocolate brown, burgundy or grey), or a shattering note with the striking pale pink color. You could also customize your own print.

In any case, you will feel the comfort and softness of its upholstery in fauxleather, because comfort is not at odds with aesthetics.