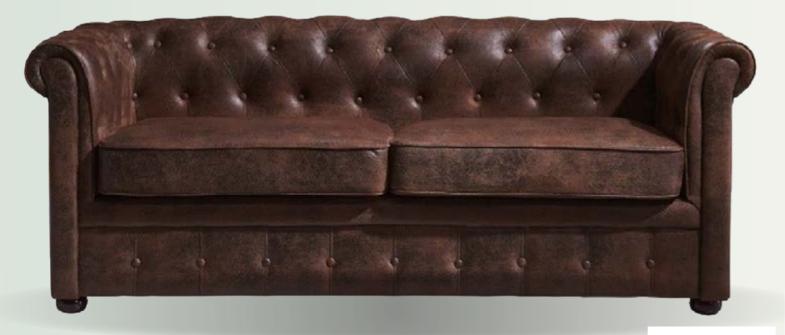

## SOFA CHESTER 3 SEATS

REF: IDMSILCHEST3

A classic English design, words are almost superfluous. An icon of decoration. The CHESTER sofa ensures distinction and elegance in your beauty salon because it is inevitably the spotlight. Its capitoné design, powerful arms and sturdy legs give it an iconic look. The 3 seater sofa Chester offers you a style that has lasted in time.

Upholstery:

Upholstery: