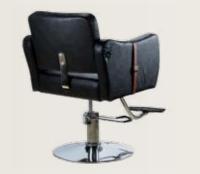

#### BASIC BARBER ARMCHAIR

REF: IDBASICA8079

Chromed steel base barber armchair for the barbers and hairdressers. Hydraulic system to regulate the height of the seat. Removable and height-adjustable headrest. Folding backrest and footrest.

Chromed steel base barber armchair for the barbers and hairdressers. Hydraulic system to regulate the height of the seat. Removable and height-adjustable headrest. Folding backrest and footrest.