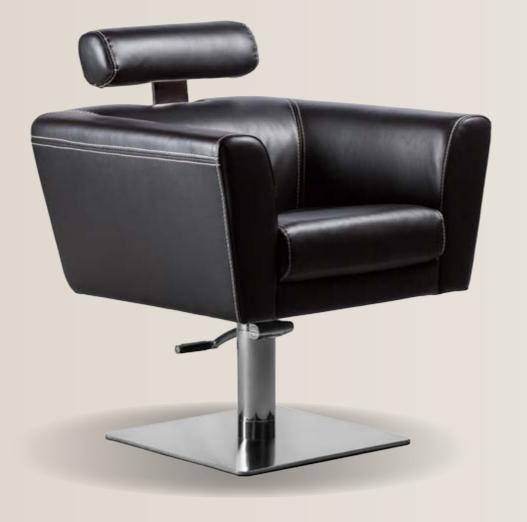

#### ARMCHAIR ACKERMANN

REF: YAHACKER01

#### ARMCHAIR ACKERMANN LUXE

REF: YAHACKERLX

This armchair not only has many innovative accessories, but is also an elegant design. It is ideal for beauty salons, spas, barber shops, etc. It has a comfortable reclining backrest, is padded and upholstered with faux-leather. Its iron frame makes it strong and long-lasting. It can be raised or lowered to the desired height by means of the integrated pedal. It is also equipped with headrests and footrests.