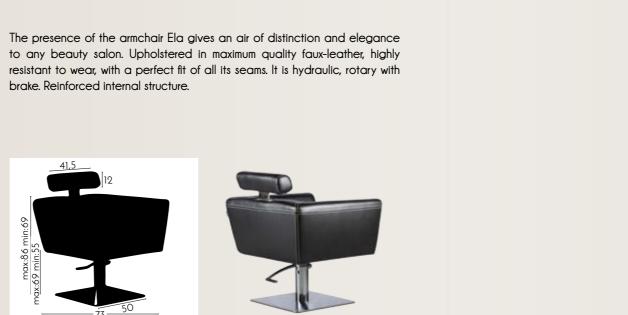

#### ARMCHAIR ARCO

REF: YAHAKARCO

Less is more, two pieces to form a whole. Comfortable structure with curved lines to fit to the customer. Maximum quality faux-leather upholstered, highly resistant to wear, with a perfect fit of all its seams. It is hydraulic, rotary with brake. Reinforced internal structure.