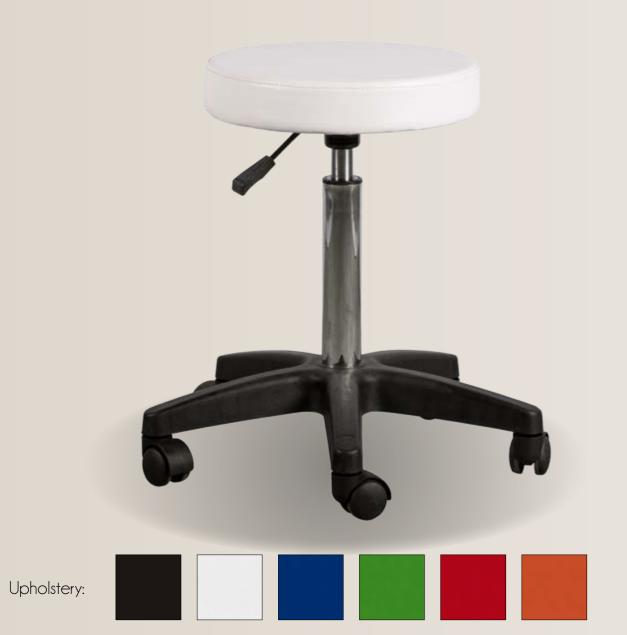

# STOOL BUDDY

REF: IDBASIC3025

Polyethylene stool, for indoor and outdoor use. 100% recyclable product. Its elaborate shape gives it values associated with modernity and makes it especially suitable for equipping hairdressing salons and other unique spaces.

The padded foam stool provides support without compromising the comfort, while the seat offers a large seating surface. With gas height adjustment for a suitable position. The mobile 5-point star base stool is well constructed and durable.

Upholstery:

Color: