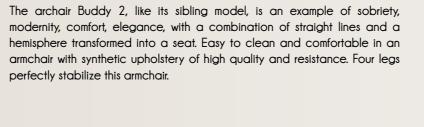

Less is more, the BUDDY armchair is the best example of sobriety, modernity, comfort, elegance, with a combination of straight lines and a hemisphere transformed into a seat. Easy to clean and comfortable in an armchair with synthetic upholstery of high quality and resistance. It is adjustable in height with hydraulic pedal.