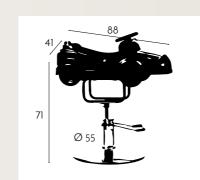

Ditalian

CHILD SEAT INFANT REF. IDBASIC013

CHILD SEAT MINI REF: IDMMT-05

Special chairs for children, high quality and modern vehicle design. This is a new and revolutionary concept designed to make the experience of going to the hairdresser's is pleasant and free of drama.