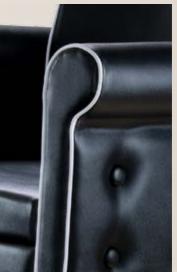

#### ARMCHAIR ROMANTIC

REF: IDBASIC617BL

The armchair Dada is subtle, elegant and sophisticated. It has a straight and functional cut and a white stitching decoration. The upholstery, furrowed by the drawings provided by the thread, is a fabulous.