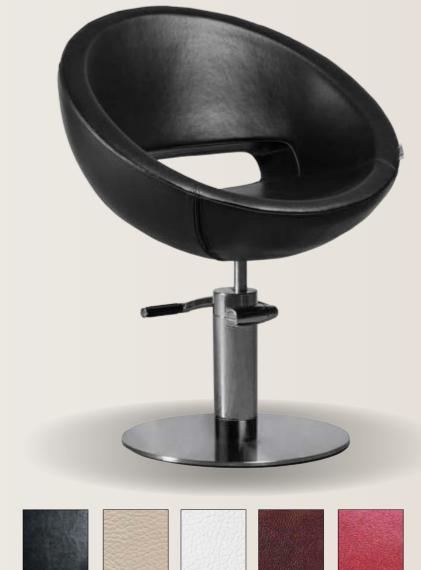

#### ARMCHAIR BUDDY

REF: YAHAKBUDDY.

Simple, functional and classy. Square shape design, elegant and exclusive, designed to offer great comfort and convenience. A good choice in any interior both classic and modern. Upholstered with similar skin of pleasant texture that allows an easy cleaning. It has a square base that provides great stability.

Less is more, the BUDDY armchair is the best example of sobriety, modernity, comfort, elegance, with a combination of straight lines and a hemisphere transformed into a seat. Easy to clean and comfortable in an armchair with synthetic upholstery of high quality and resistance. It is adjustable in height with hydraulic pedal.