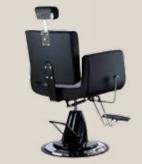

#### BARBER ARMCHAIR DE BARBERO OMEGA

REF: IDMCABOME

#### BARBER ARMCHAIR SIENA SUPER LUXE

REF. IDMCABSI

Hgh quality durable materials. Its ergonomic design offers comfort for the customer and the professional. The armchair Omega is reclining, adjustable in height and rotation of 360°. With mobile footrest and headrest.