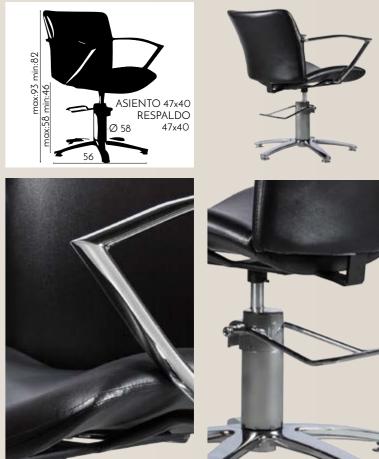

#### BARBER ARMCHAIR DELTA

REF: IDMCABDEL

#### BARBER ARMCHAIR SIGMA

REF. IDMCABSIG

This armchair not only has many innovative accessories, but is also an elegant design. It is ideal for beauty salons, spas, barber shops, etc. It is padded for comfort and upholstered with faux-leather. Its iron frame makes it strong and long-lasting. It can be raised or lowered to the desired height by means of the integrated pedal. It is also equipped with a footrest. It is suitable for any type of decoration thanks to its modern and elegant design.