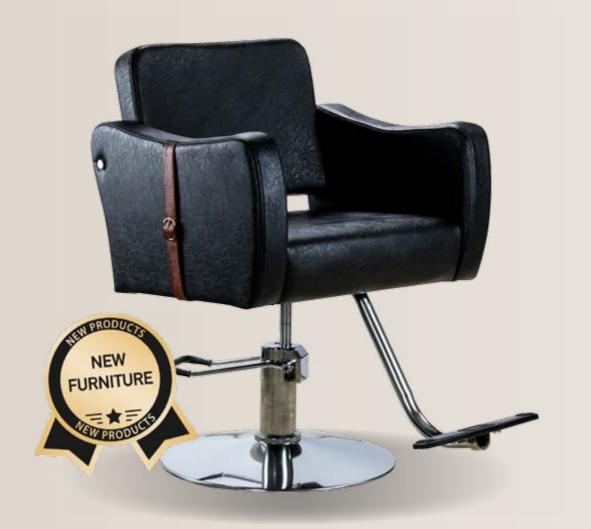

#### BASIC BARBER ARMCHAIR

REF: IDBASICA8079

Chromed steel base barber armchair for the barbers and hairdressers. Hydraulic system to regulate the height of the seat. Removable and height-adjustable headrest. Folding backrest and footrest.

Chromed steel base barber armchair for the barbers and hairdressers. Hydraulic system to regulate the height of the seat. Removable and height-adjustable headrest. Folding backrest and footrest.