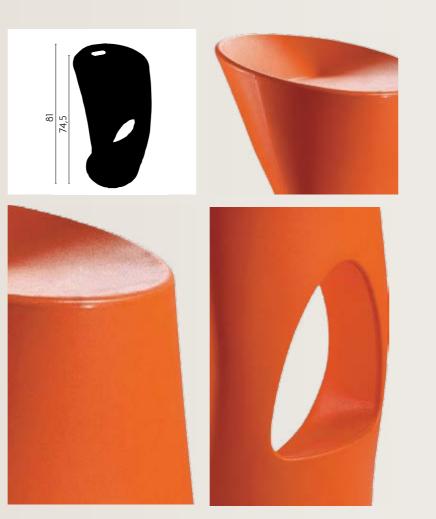

# STOOL BUDDY

REF: IDBASIC3025

Polyethylene stool, for indoor and outdoor use. 100% recyclable product. Its elaborate shape gives it values associated with modernity and makes it especially suitable for equipping hairdressing salons and other unique spaces.