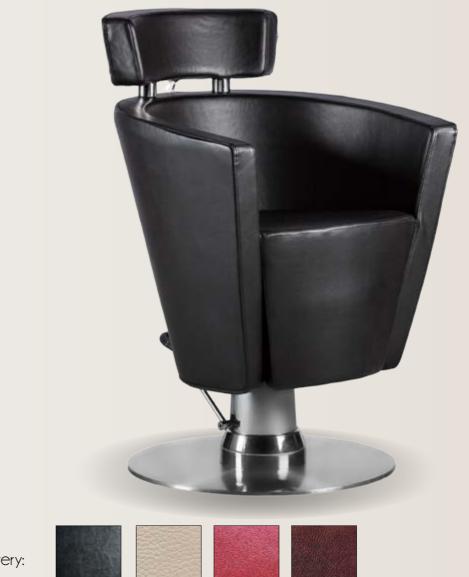

#### BARBER ARMCHAIR LUXE

REF: IDBASICA0002

#### BASIC BARBER ARMCHAIR

REF: IDBASICA8079

Chromed steel base barber armchair for the barbers and hairdressers. Hydraulic system to regulate the height of the seat. Removable and height-adjustable headrest. Folding backrest and footrest.

Chromed steel base barber armchair for the barbers and hairdressers. Hydraulic system to regulate the height of the seat. Removable and height-adjustable headrest. Folding backrest and footrest.