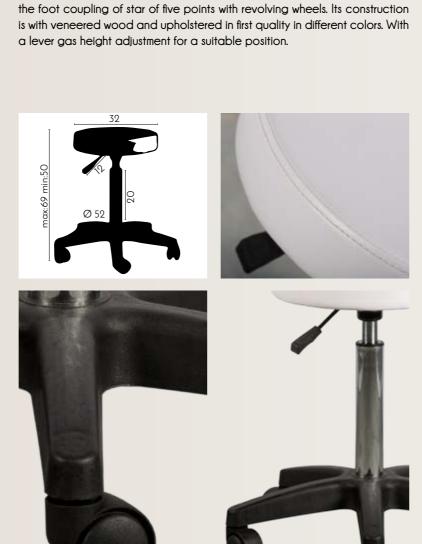

The padded foam stool provides firm support without compromising the comfort, while the stool offers a large support surface. With a lever gas height adjustment for a suitable position. The mobile 5-point star base stool is well constructed and durable.

Upholstery:

Upholstery:

**REF: IDMTAGAS** 