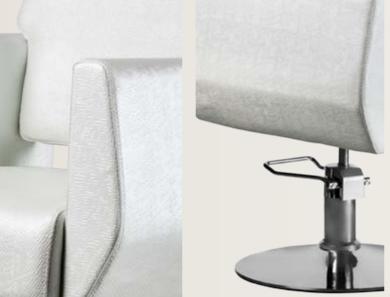

ur business a different style to the rest of the places. This elegand armchair has a high quality and resistant faux-leather upholstery, and it is very easy to clean.













Simplicity in two modules. The structure of the armchair River is upholstered in synthetic fiber for easy cleaning and maintenance. Its hydraulic pump lift, its footrest and its adjustable headrest, allow a great adjustment both for the client and the professional.











#### ARMCHAIR BASIC LINE

REF: IDBASICA8086

Upholstery:



#### ARMCHAIR STRAIGHT LINE

REF. IDBASICA8085





Maximum quality faux-leather upholstered, highly resistant to wear, with a perfect fit of all its seams. It is hydraulic, rotary with brake. Reinforced internal structure. Available in four colours for different combinations.









Retro design with metallic trims that differentiate it from the rest of the armchairs. Maximum quality faux-leather upholstered, highly resistant to wear, with a perfect fit of all its seams. It is hydraulic, rotary with brake. Reinforced internal structure.









Upholstery:



#### ARMCHAIR PADDED BASIC

REF: IDBASICA8147



#### ARMCHAIR ROUND DOT WHITE

REF. IDBASICA8146







The armchair Padded Basic has been created for exclusive hairdressers. Upholstered in faux-leather, it has strong armrests and soft seat for maximum comfort. What characterizes this model is its upholstery, decorated with a checkered mosaic. This armchair is a perfect option for the most demanding clients.

















Faux-leather upholstery, rounded armrests and soft seat for maximum comfort. What c