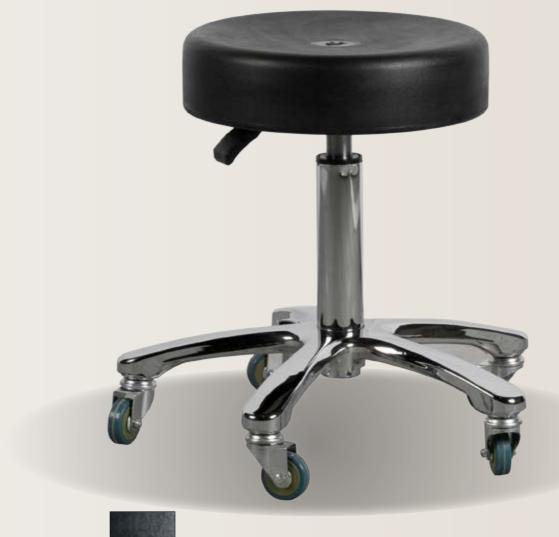

# STOOL ROUND BLACK

REF. IDBASIC3059

It is made of high quality faux-leather and cushioning foam seat for maximum comfort, 5 star foot wheels. It is perfect for use in hairdressers, beauticians, dentists. With gas height adjustment for a suitable position.

The padded foam stool provides firm support without compromising the comfort, while the stool offers a large support surface. With a lever gas height adjustment for a suitable position. The mobile 5-point star base stool is well constructed and durable.