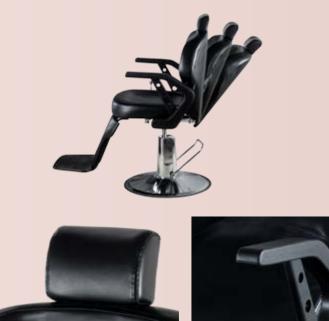

#### ARMCHAIR DE BARBERO NEGRO

REF: IDMS3203NG

#### BARBER POLE

REF. IDACCBARB01 ---- REF. IDACCBARB02

Designed for gentlemen. Allows different.

Reclining configurations for perfect barbering, special faux-leather for hairdressing of very easy wash, is the upholstery that presents this armchair of barbershop. Its hydraulic pump elevation, its footrest and its adjustable headrest, allow a great adjustment both for the client and for the professional.