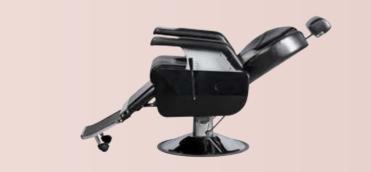

#### BARBER ARMCHAIR DELTA

REF: IDMCABDEL

#### BARBER ARMCHAIR SIGMA

REF. IDMCABSIG

This armchair not only has many innovative accessories, but is also an elegant design. It is ideal for beauty salons, spas, barber shops, etc. It is padded for comfort and upholstered with faux-leather. Its iron frame makes it strong and long-lasting. It can be raised or lowered to the desired height by means of the integrated pedal. It is also equipped with a footrest. It is suitable for any type of decoration thanks to its modern and elegant design.