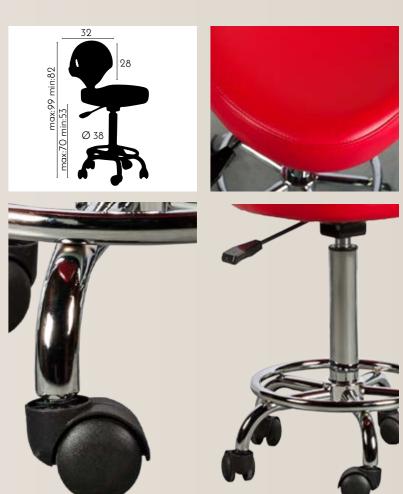

REF: IDMCARRO

Versatile and light, it allows a perfect execution of movements at the time of carrying out the work. Its ergonomic design is designed to offer great comfort and convenience. It takes up little space so as not to hinder or hinder customers and workers. Upholstery with pleasant texture faux-leather that allows an easy cleaning. Without forgetting its five-point star foot with rotating wheels and its gas lift.