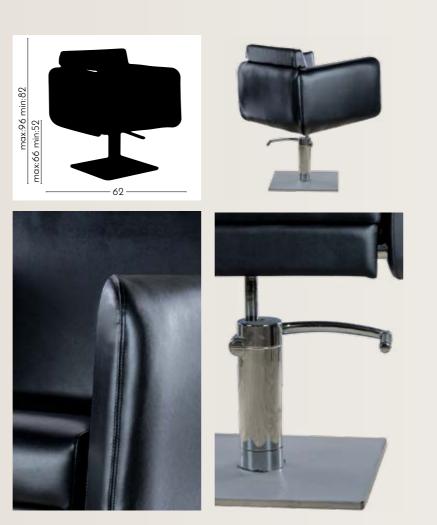

#### ARMCHAIR BUDDY

REF: YAHAKBUDDY.

Simple, functional and classy. Square shape design, elegant and exclusive, designed to offer great comfort and convenience. A good choice in any interior both classic and modern. Upholstered with similar skin of pleasant texture that allows an easy cleaning. It has a square base that provides great stability.

Less is more, the BUDDY armchair is the best example of sobriety, modernity, comfort, elegance, with a combination of straight lines and a hemisphere transformed into a seat. Easy to clean and comfortable in an armchair with synthetic upholstery of high quality and resistance. It is adjustable in height with hydraulic pedal.