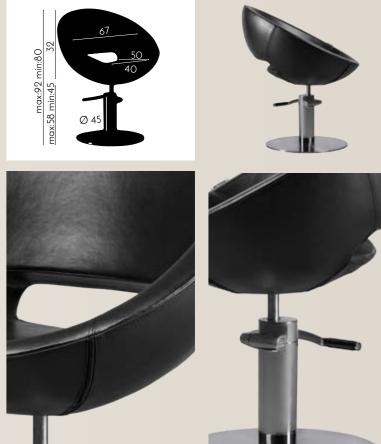

#### ARMCHAIR BUDDY

REF: YAHAKBUDDY.

Simple, functional and classy. Square shape design, elegant and exclusive, designed to offer great comfort and convenience. A good choice in any interior both classic and modern. Upholstered with similar skin of pleasant texture that allows an easy cleaning. It has a square base that provides great stability.

Less is more, the BUDDY armchair is the best example of sobriety, modernity, comfort, elegance, with a combination of straight lines and a hemisphere transformed into a seat. Easy to clean and comfortable in an armchair with synthetic upholstery of high quality and resistance. It is adjustable in height with hydraulic pedal.