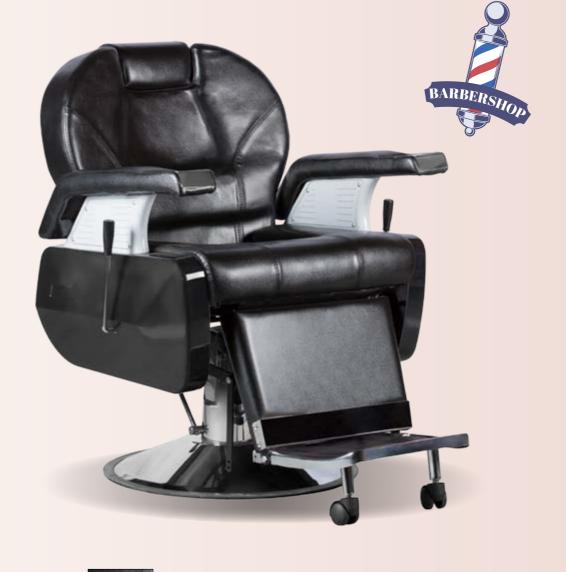

#### BARBER ARMCHAIR DELTA

REF: IDMCABDEL

#### BARBER ARMCHAIR SIGMA

REF. IDMCABSIG

This armchair not only has many innovative accessories, but is also an elegant design. It is ideal for beauty salons, spas, barber shops, etc. It is padded for comfort and upholstered with faux-leather. Its iron frame makes it strong and long-lasting. It can be raised or lowered to the desired height by means of the integrated pedal. It is also equipped with a footrest. It is suitable for any type of decoration thanks to its modern and elegant design.