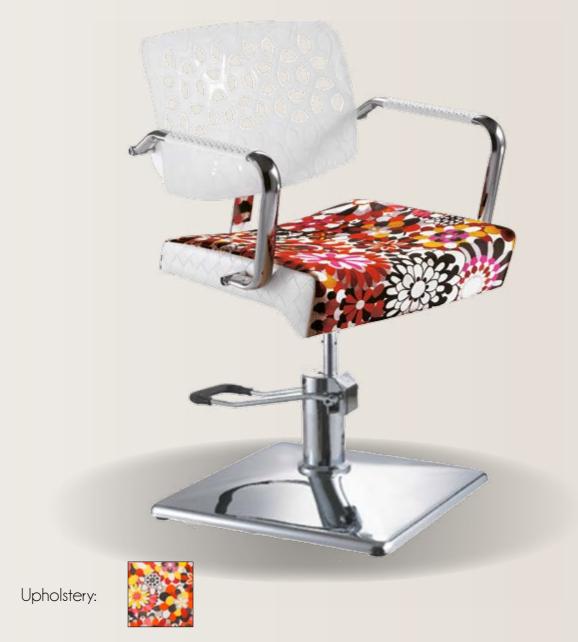

#### ARMCHAIR CRYSTAL

REF: YAHMT-609A

#### ARMCHAIR FLAMENCO

REF: YAHMT-611C

The Crystal armchair is certainly special, its multicolored floral print makes this piece of furniture a distinctive element for any beauty salon. It is adjustable in height with hydraulic pedal. And it can be perfectly combined with the backwash Flamenco in order to have a matching salon. Its white structure with decorative crystals contribute a lot of elegance to a dynamic set.