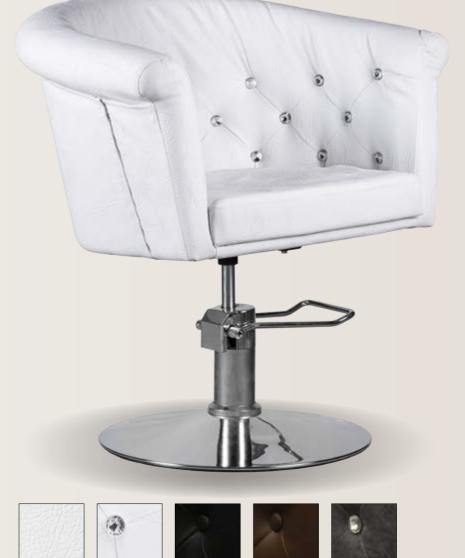

#### ARMCHAIR ROUND DOT WHITE

REF. IDBASICA8146

The armchair Padded Basic has been created for exclusive hairdressers. Upholstered in faux-leather, it has strong armrests and soft seat for maximum comfort. What characterizes this model is its upholstery, decorated with a checkered mosaic. This armchair is a perfect option for the most demanding clients.

Faux-leather upholstery, rounded armrests and soft seat for maximum comfort. What characterizes this model is its padded backrest, decorated with crystals. An armchair with a hydraulic mechanism that wastes luxury.