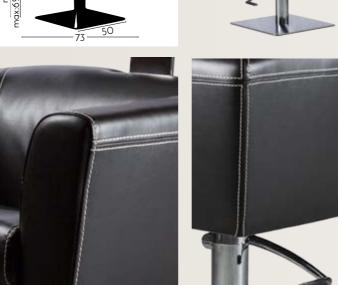

#### ARMCHAIR ACKERMANN LUXE

REF: YAHACKERLX

This armchair not only has many innovative accessories, but is also an elegant design. It is ideal for beauty salons, spas, barber shops, etc. It has a comfortable reclining backrest, is padded and upholstered with faux-leather. Its iron frame makes it strong and long-lasting. It can be raised or lowered to the desired height by means of the integrated pedal. It is also equipped with headrests and footrests.

Practical and economical hairdressing armchair. Simple design and futuristic lines, with strong white seams that stand out in its design. It is adjustable in height with hydraulic pedal. Quality finishes and outstanding presence that incorporates in its lower part a bar as a footrest.