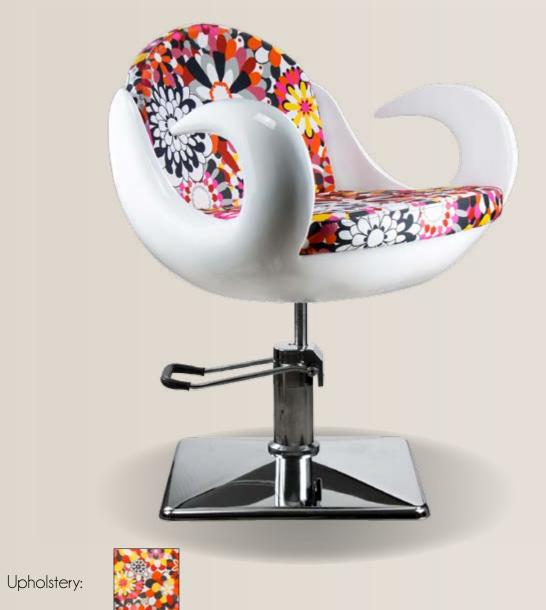

tinctive element for any beauty salon. It is adjustable in height with hydraulic pedal. And it can be perfectly combined with the backwash Flamenco in order to have a matching salon. Its white structure with decorative crystals contribute a lot of elegance to a dynamic set.





As the armchair Crystal, the armchair Flamenco has a particular and characteristic design. Its multicoloured floral print makes this furniture a distinctive element for any beauty salon. It is adjustable in height with hydraulic pedal. And it can be perfectly combined with the Flamenco head wash to have a matching salon. More sober and clearer lines than the Crystal, an armchair that will make your salon stand out.













#### ARMCHAIR SPRING

REF: YAHMT-618B



#### ARMCHAIR ROYAL LUXE

REF: IDBASICA0001





Sring, Crystal and Flamenco are armchairs with character. Unique upholstered armchairs for a unique beauty salon. The Spring line is softer than its sisters, especially designed for those seeking subtlety and more organic forms. Like the previous ones, it is height-adjustable with a hydraulic pedal, and can be perfectly combined with the Flamenco head wash to have a matching salon.











Upholstery:



The padded foam seat provides firm support for comfort, while the seat offers a wide surface. Hydraulic lift height adjustment with lever. The 5-piece chrome-plated metal base chair is well constructed and long lasting.









#### ARMCHAIR ROUND ELIT

REF: IDMMT-581



#### ARMCHAIR PARMA

REF: IDMPARMA













Simplicity, robustness and elegance are the basis of the armchair