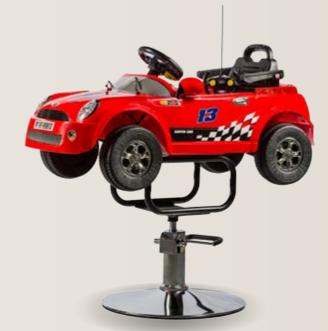

Ditalian

CHILD SEAT INFANT REF. IDBASIC013

CHILD SEAT MINI REF: IDMMT-05

Special chairs for children, high quality and modern vehicle design. This is a new and revolutionary concept designed to make the experience of going to the hairdresser's is pleasant and free of drama.