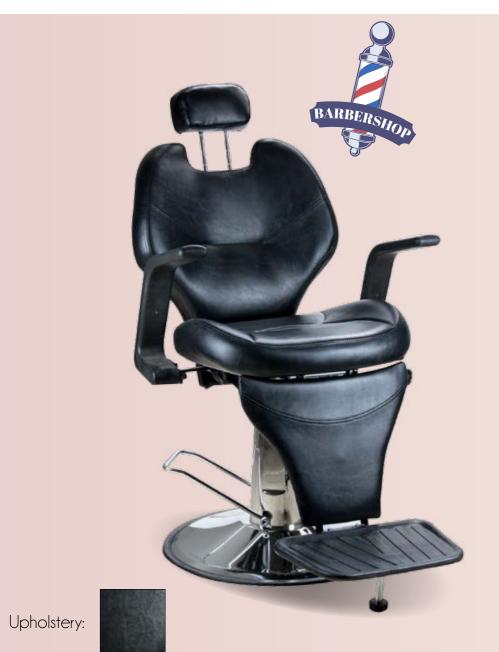

#### BARBER ARMCHAIR DELTA

REF: IDMCABDEL

#### BARBER ARMCHAIR SIGMA

REF. IDMCABSIG

This armchair not only has many innovative accessories, but is also an elegant design. It is ideal for beauty salons, spas, barber shops, etc. It is padded for comfort and upholstered with faux-leather. Its iron frame makes it strong and long-lasting. It can be raised or lowered to the desired height by means of the integrated pedal. It is also equipped with a footrest. It is suitable for any type of decoration thanks to its modern and elegant design.