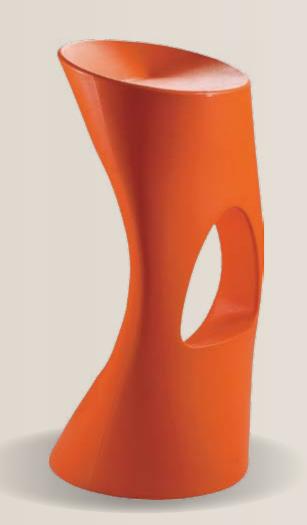

# STOOL BUDDY

REF: IDBASIC3025

Polyethylene stool, for indoor and outdoor use. 100% recyclable product. Its elaborate shape gives it values associated with modernity and makes it especially suitable for equipping hairdressing salons and other unique spaces.