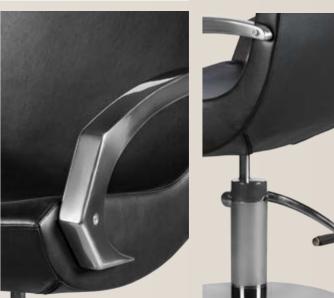

#### ARMCHAIR ACKERMANN LUXE

REF: YAHACKERLX

This armchair not only has many innovative accessories, but is also an elegant design. It is ideal for beauty salons, spas, barber shops, etc. It has a comfortable reclining backrest, is padded and upholstered with faux-leather. Its iron frame makes it strong and long-lasting. It can be raised or lowered to the desired height by means of the integrated pedal. It is also equipped with headrests and footrests.

#### BARBER ARMCHAIR SIGMA

REF. IDMCABSIG

This armchair not only has many innovative accessories, but is also an elegant design. It is ideal for beauty salons, spas, barber shops, etc. It is padded for comfort and upholstered with faux-leather. Its iron frame makes it strong and long-lasting. It can be raised or lowered to the desired height by means of the integrated pedal. It is also equipped with a footrest. It is suitable for any type of decoration thanks to its modern and elegant design.