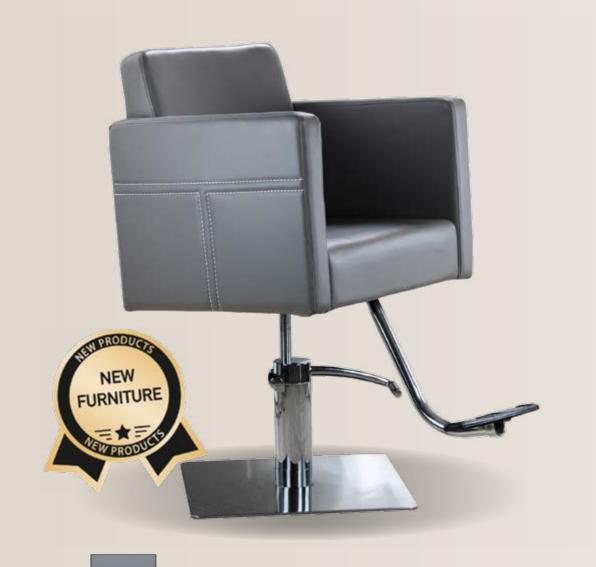

#### BARBER ARMCHAIR DE BARBERO OMEGA

REF: IDMCABOME

#### BARBER ARMCHAIR SIENA SUPER LUXE

REF. IDMCABSI

Hgh quality durable materials. Its ergonomic design offers comfort for the customer and the professional. The armchair Omega is reclining, adjustable in height and rotation of 360°. With mobile footrest and headrest.