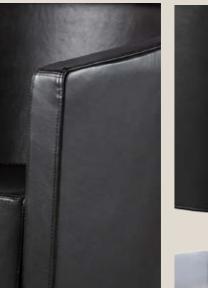

#### ARMCHAIR ACKERMANN LUXE

REF: YAHACKERLX

This armchair not only has many innovative accessories, but is also an elegant design. It is ideal for beauty salons, spas, barber shops, etc. It has a comfortable reclining backrest, is padded and upholstered with faux-leather. Its iron frame makes it strong and long-lasting. It can be raised or lowered to the desired height by means of the integrated pedal. It is also equipped with headrests and footrests.

Practical and economical hairdressing armchair. Simple design and futuristic lines, with strong white seams that stand out in its design. It is adjustable in height with hydraulic pedal. Quality finishes and outstanding presence that incorporates in its lower part a bar as a footrest.