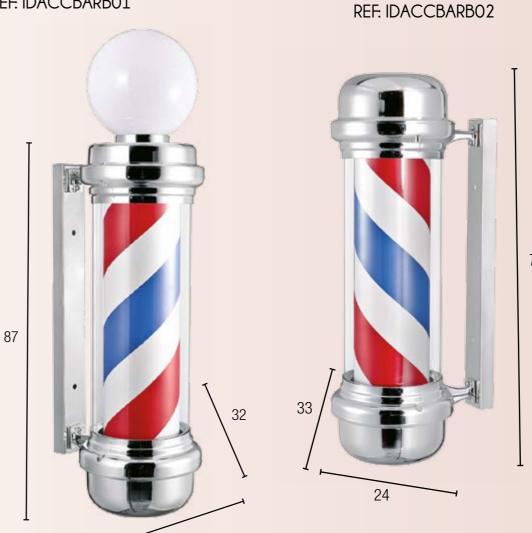

#### BARBER POLE

REF. IDACCBARB01 ---- REF. IDACCBARB02

Designed for gentlemen. Allows different.

Reclining configurations for perfect barbering, special faux-leather for hairdressing of very easy wash, is the upholstery that presents this armchair of barbershop. Its hydraulic pump elevation, its footrest and its adjustable headrest, allow a great adjustment both for the client and for the professional.

REF. IDACCBARB01

This barber pole highlights your workplace in a traditional and retro way. It includes bracket to fix to the wall, light and inner shaft, which rotates the combination of red, blue and white stripes. We have two different models, with or without upper sphere.