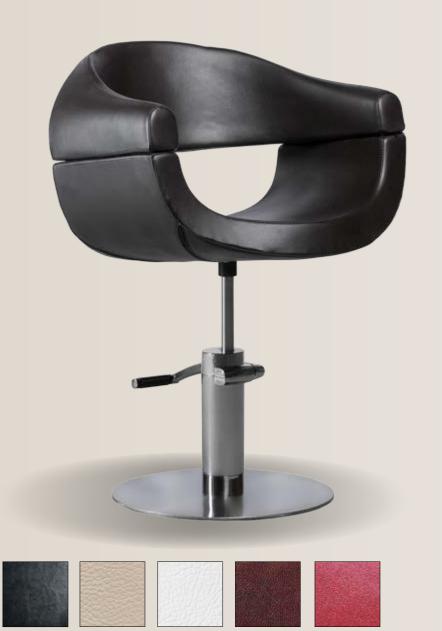

#### ARMCHAIR ACKERMANN

REF: YAHACKER01

#### ARMCHAIR ACKERMANN LUXE

REF: YAHACKERLX

This armchair not only has many innovative accessories, but is also an elegant design. It is ideal for beauty salons, spas, barber shops, etc. It has a comfortable reclining backrest, is padded and upholstered with faux-leather. Its iron frame makes it strong and long-lasting. It can be raised or lowered to the desired height by means of the integrated pedal. It is also equipped with headrests and footrests.