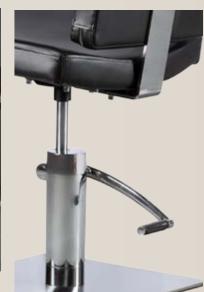

#### BARBER ARMCHAIR DELTA

REF: IDMCABDEL

#### BARBER ARMCHAIR SIGMA

REF. IDMCABSIG

This armchair not only has many innovative accessories, but is also an elegant design. It is ideal for beauty salons, spas, barber shops, etc. It is padded for comfort and upholstered with faux-leather. Its iron frame makes it strong and long-lasting. It can be raised or lowered to the desired height by means of the integrated pedal. It is also equipped with a footrest. It is suitable for any type of decoration thanks to its modern and elegant design.