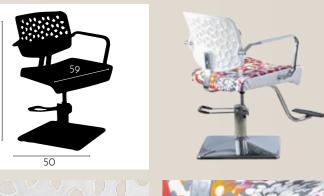

Ditalian

CHILD SEAT INFANT REF. IDBASIC013

CHILD SEAT MINI REF: IDMMT-05

Special chairs for children, high quality and modern vehicle design. This is a new and revolutionary concept designed to make the experience of going to the hairdresser's is pleasant and free of drama.