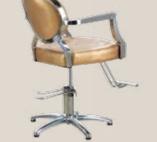

#### BARBER ARMCHAIR DE BARBERO OMEGA

REF: IDMCABOME

#### BARBER ARMCHAIR SIENA SUPER LUXE

REF. IDMCABSI

Hgh quality durable materials. Its ergonomic design offers comfort for the customer and the professional. The armchair Omega is reclining, adjustable in height and rotation of 360°. With mobile footrest and headrest.