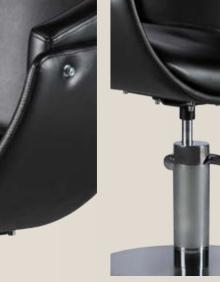

#### ARMCHAIR ACKERMANN

REF: YAHACKER01

#### ARMCHAIR ACKERMANN LUXE

REF: YAHACKERLX

This armchair not only has many innovative accessories, but is also an elegant design. It is ideal for beauty salons, spas, barber shops, etc. It has a comfortable reclining backrest, is padded and upholstered with faux-leather. Its iron frame makes it strong and long-lasting. It can be raised or lowered to the desired height by means of the integrated pedal. It is also equipped with headrests and footrests.