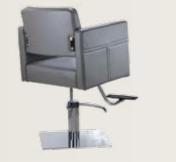

ion and cushion in which the characteristic assembly trims. It is height-adjustable with a hydraulic pedal.







Upholstery:













REF: YAHL-7



#### ARMCHAIR TOUCH

REF: YAHAKTOUCH



Basic, comfortable and functional armchair, adaptable to all types

of rooms. The wide base has great stability thanks to its square

structure. It has an elevator in height, hydraulic with brake; it rests

ergonomic arms independent of the height of the person.















































# ARMCHAIR DADÁ

REF: IDBASIC647WH



#### ARMCHAIR ROMANTIC

REF: IDBASIC617BL





The armchair Dada is subtle, elegant and sophisticated. It has a straight and functional cut and a white stitching decoration. The upholstery, furrowed by the drawings provided by the thread, is a fabulous.

























#### ARMCHAIR VELVET

REF: IDBASIC626BL



#### ARMCHAIR RIVER

REF: IDBASIC9225BL





The armchair Velvet is one of our new products. And as a newness, we see a modern and casual design, what will give our business a different style to the rest of the places. This elegand armchair has a high quality and resistant faux-leather upholstery, and it is very easy to clean.













Simplicity in two modules. The structure of the armchair River is upholstered in synthetic fiber for easy cleaning and maintenance. Its hydraulic pump lift, its footrest and its adjustable headrest, allow a great adjustment both for the client and the professional.











#### ARMCHAIR BASIC LINE

REF: IDBASICA8086

Upholstery:



#### ARMCHAIR STRAIGHT LINE

REF. IDBASICA8085





Maxi