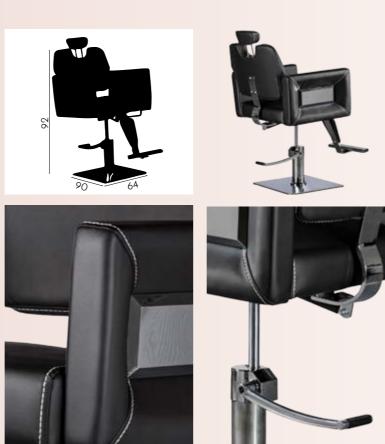

#### BARBER ARMCHAIR DE BARBERO OMEGA

REF: IDMCABOME

#### BARBER ARMCHAIR SIENA SUPER LUXE

REF. IDMCABSI

Hgh quality durable materials. Its ergonomic design offers comfort for the customer and the professional. The armchair Omega is reclining, adjustable in height and rotation of 360°. With mobile footrest and headrest.