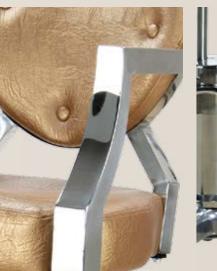

#### BARBER ARMCHAIR DE BARBERO OMEGA

REF: IDMCABOME

#### BARBER ARMCHAIR SIENA SUPER LUXE

REF. IDMCABSI

Hgh quality durable materials. Its ergonomic design offers comfort for the customer and the professional. The armchair Omega is reclining, adjustable in height and rotation of 360°. With mobile footrest and headrest.