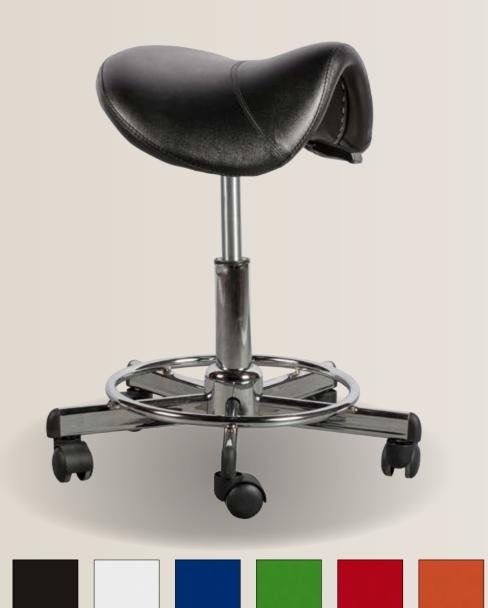

# STOOL ROUND BLACK

REF. IDBASIC3059

It is made of high quality faux-leather and cushioning foam seat for maximum comfort, 5 star foot wheels. It is perfect for use in hairdressers, beauticians, dentists. With gas height adjustment for a suitable position.