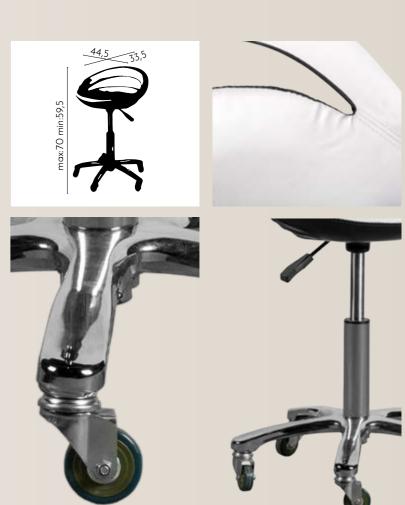

# STOOL DOT BLACK

REF: IDBASIC3023

# STOOL ROUND BLACK

REF. IDBASIC3059

It is made of high quality faux-leather and cushioning foam seat for maximum comfort, 5 star foot wheels. It is perfect for use in hairdressers, beauticians, dentists. With gas height adjustment for a suitable position.

The padded foam stool provides firm support without compromising the comfort, while the stool offers a large support surface. With a lever gas height adjustment for a suitable position. The mobile 5-point star base stool is well constructed and durable.