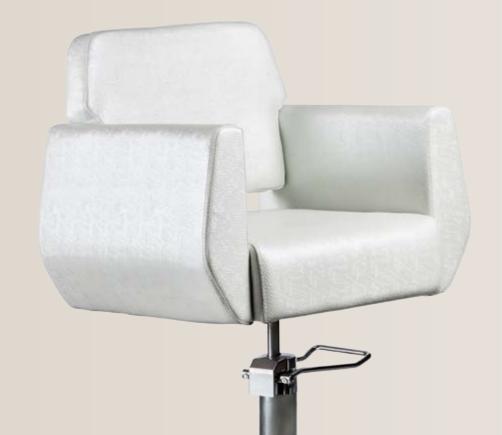

#### ARMCHAIR ACKERMANN LUXE

REF: YAHACKERLX

This armchair not only has many innovative accessories, but is also an elegant design. It is ideal for beauty salons, spas, barber shops, etc. It has a comfortable reclining backrest, is padded and upholstered with faux-leather. Its iron frame makes it strong and long-lasting. It can be raised or lowered to the desired height by means of the integrated pedal. It is also equipped with headrests and footrests.