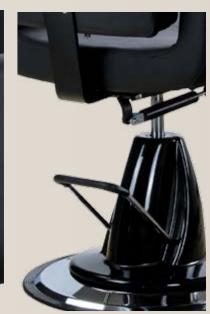

#### BARBER ARMCHAIR DE BARBERO OMEGA

REF: IDMCABOME

#### BARBER ARMCHAIR SIENA SUPER LUXE

REF. IDMCABSI

Hgh quality durable materials. Its ergonomic design offers comfort for the customer and the professional. The armchair Omega is reclining, adjustable in height and rotation of 360°. With mobile footrest and headrest.