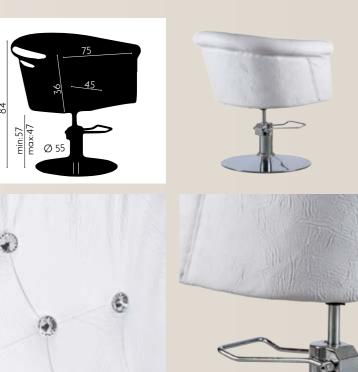

#### ARMCHAIR CRYSTAL

REF: YAHMT-609A

#### ARMCHAIR FLAMENCO

REF: YAHMT-611C

The Crystal armchair is certainly special, its multicolored floral print makes this piece of furniture a distinctive element for any beauty salon. It is adjustable in height with hydraulic pedal. And it can be perfectly combined with the backwash Flamenco in order to have a matching salon. Its white structure with decorative crystals contribute a lot of elegance to a dynamic set.