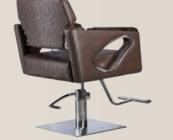

#### ARMCHAIR ACKERMANN

REF: YAHACKER01

#### ARMCHAIR ACKERMANN LUXE

REF: YAHACKERLX

This armchair not only has many innovative accessories, but is also an elegant design. It is ideal for beauty salons, spas, barber shops, etc. It has a comfortable reclining backrest, is padded and upholstered with faux-leather. Its iron frame makes it strong and long-lasting. It can be raised or lowered to the desired height by means of the integrated pedal. It is also equipped with headrests and footrests.