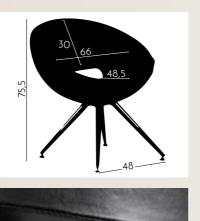

#### ARMCHAIR BUDDY

REF: YAHAKBUDDY.

Simple, functional and classy. Square shape design, elegant and exclusive, designed to offer great comfort and convenience. A good choice in any interior both classic and modern. Upholstered with similar skin of pleasant texture that allows an easy cleaning. It has a square base that provides great stability.

Less is more, the BUDDY armchair is the best example of sobriety, modernity, comfort, elegance, with a combination of straight lines and a hemisphere transformed into a seat. Easy to clean and comfortable in an armchair with synthetic upholstery of high quality and resistance. It is adjustable in height with hydraulic pedal.