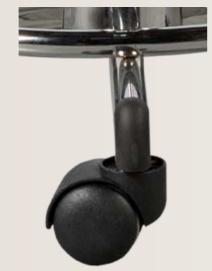

# STOOL ROUND BLACK

REF. IDBASIC3059

It is made of high quality faux-leather and cushioning foam seat for maximum comfort, 5 star foot wheels. It is perfect for use in hairdressers, beauticians, dentists. With gas height adjustment for a suitable position.

The padded foam stool provides firm support without compromising the comfort, while the stool offers a large support surface. With a lever gas height adjustment for a suitable position. The mobile 5-point star base stool is well constructed and durable.