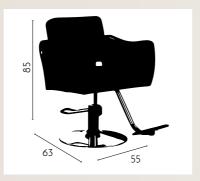

#### BASIC BARBER ARMCHAIR

REF: IDBASICA8079

Chromed steel base barber armchair for the barbers and hairdressers. Hydraulic system to regulate the height of the seat. Removable and height-adjustable headrest. Folding backrest and footrest.

Chromed steel base barber armchair for the barbers and hairdressers. Hydraulic system to regulate the height of the seat. Removable and height-adjustable headrest. Folding backrest and footrest.