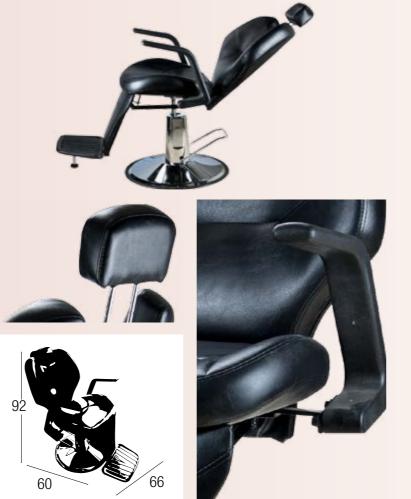

#### BARBER ARMCHAIR DELTA

REF: IDMCABDEL

#### BARBER ARMCHAIR SIGMA

REF. IDMCABSIG

This armchair not only has many innovative accessories, but is also an elegant design. It is ideal for beauty salons, spas, barber shops, etc. It is padded for comfort and upholstered with faux-leather. Its iron frame makes it strong and long-lasting. It can be raised or lowered to the desired height by means of the integrated pedal. It is also equipped with a footrest. It is suitable for any type of decoration thanks to its modern and elegant design.