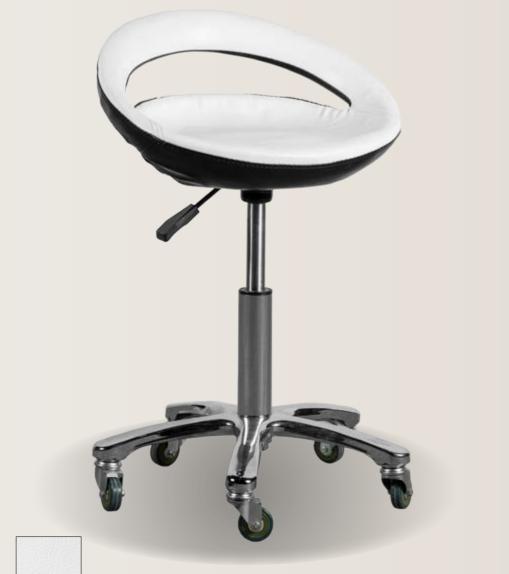

# STOOL ROUND BLACK

REF. IDBASIC3059

It is made of high quality faux-leather and cushioning foam seat for maximum comfort, 5 star foot wheels. It is perfect for use in hairdressers, beauticians, dentists. With gas height adjustment for a suitable position.

The padded foam stool provides firm support without compromising the comfort, while the stool offers a large support surface. With a lever gas height adjustment for a suitable position. The mobile 5-point star base stool is well constructed and durable.