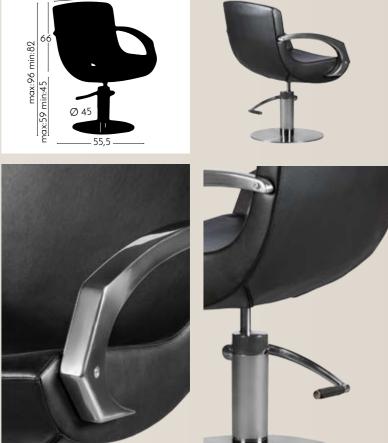

#### BARBER ARMCHAIR DELTA

REF: IDMCABDEL

#### BARBER ARMCHAIR SIGMA

REF. IDMCABSIG

This armchair not only has many innovative accessories, but is also an elegant design. It is ideal for beauty salons, spas, barber shops, etc. It is padded for comfort and upholstered with faux-leather. Its iron frame makes it strong and long-lasting. It can be raised or lowered to the desired height by means of the integrated pedal. It is also equipped with a footrest. It is suitable for any type of decoration thanks to its modern and elegant design.