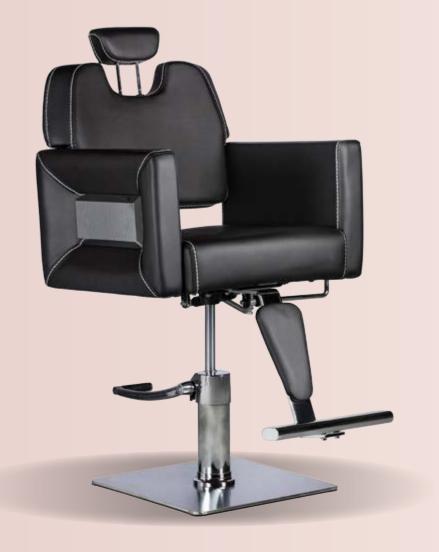

#### BARBER ARMCHAIR DE BARBERO OMEGA

REF: IDMCABOME

#### BARBER ARMCHAIR SIENA SUPER LUXE

REF. IDMCABSI

Hgh quality durable materials. Its ergonomic design offers comfort for the customer and the professional. The armchair Omega is reclining, adjustable in height and rotation of 360°. With mobile footrest and headrest.