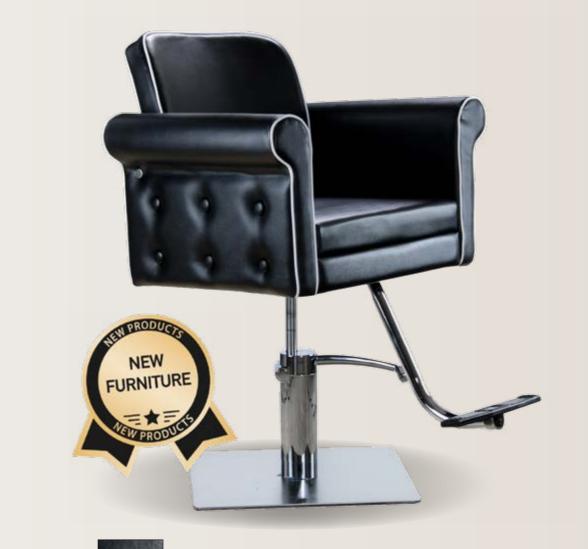

#### BARBER ARMCHAIR SIGMA

REF. IDMCABSIG

This armchair not only has many innovative accessories, but is also an elegant design. It is ideal for beauty salons, spas, barber shops, etc. It is padded for comfort and upholstered with faux-leather. Its iron frame makes it strong and long-lasting. It can be raised or lowered to the desired height by means of the integrated pedal. It is also equipped with a footrest. It is suitable for any type of decoration thanks to its modern and elegant design.