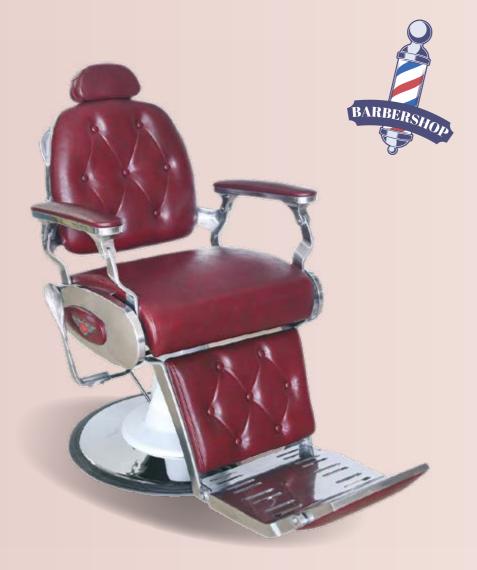

#### BARBER ARMCHAIR DE BARBERO OMEGA

REF: IDMCABOME

#### BARBER ARMCHAIR SIENA SUPER LUXE

REF. IDMCABSI

Hgh quality durable materials. Its ergonomic design offers comfort for the customer and the professional. The armchair Omega is reclining, adjustable in height and rotation of 360°. With mobile footrest and headrest.