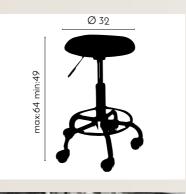

# STOOL DOT BLACK

REF: IDBASIC3023

# STOOL ROUND BLACK

REF. IDBASIC3059

It is made of high quality faux-leather and cushioning foam seat for maximum comfort, 5 star foot wheels. It is perfect for use in hairdressers, beauticians, dentists. With gas height adjustment for a suitable position.

The padded foam stool provides firm support without compromising the comfort, while the stool offers a large support surface. With a lever gas height adjustment for a suitable position. The mobile 5-point star base stool is well constructed and durable.