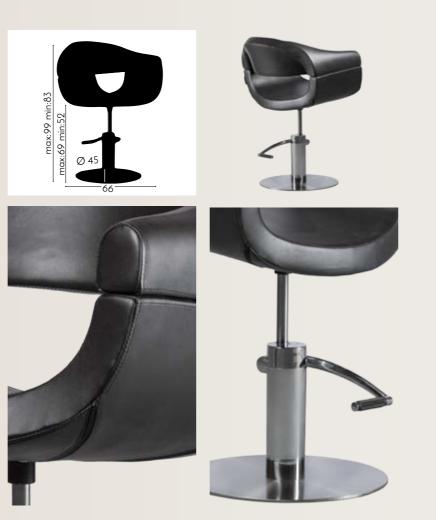

#### ARMCHAIR ACKERMANN

REF: YAHACKER01

#### ARMCHAIR ACKERMANN LUXE

REF: YAHACKERLX

This armchair not only has many innovative accessories, but is also an elegant design. It is ideal for beauty salons, spas, barber shops, etc. It has a comfortable reclining backrest, is padded and upholstered with faux-leather. Its iron frame makes it strong and long-lasting. It can be raised or lowered to the desired height by means of the integrated pedal. It is also equipped with headrests and footrests.