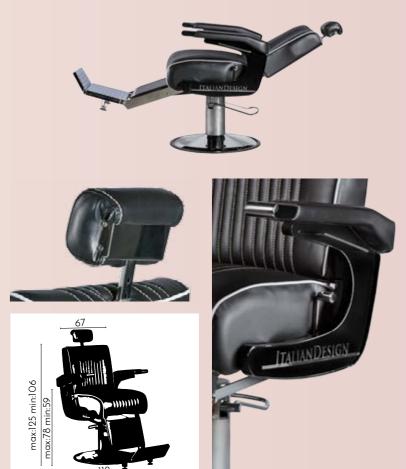

#### BARBER ARMCHAIR DELTA

REF: IDMCABDEL

#### BARBER ARMCHAIR SIGMA

REF. IDMCABSIG

This armchair not only has many innovative accessories, but is also an elegant design. It is ideal for beauty salons, spas, barber shops, etc. It is padded for comfort and upholstered with faux-leather. Its iron frame makes it strong and long-lasting. It can be raised or lowered to the desired height by means of the integrated pedal. It is also equipped with a footrest. It is suitable for any type of decoration thanks to its modern and elegant design.