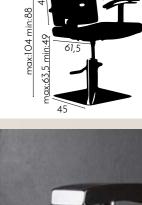

REVER

REF: YAHAEA-12040

















Practical and economical hairdressing chair, simple design and some retro reminiscences, available in a wide range of colors, from the most classic to the most striking, so you can find the one that best suits your needs. Strong design lines, two-piece composition and cushion in which the characteristic assembly trims. It is height-adjustable with a hydraulic pedal.







Upholstery:













REF: YAHL-7



#### ARMCHAIR TOUCH

REF: YAHAKTOUCH



Basic, comfortable and functional armchair, adaptable to all types

of rooms. The wide base has great stability thanks to its square

structure. It has an elevator in height, hydraulic with brake; it rests

ergonomic arms independent of the height of the person.















































# ARMCHAIR DADÁ

REF: IDBASIC647WH



#### ARMCHAIR ROMANTIC

REF: IDBASIC617BL





The armchair Dada is subtle, elegant and sophisticated. It has a straight and functional cut and a white stitching decoration. The upholstery, furrowed by the drawings provided by the thread, is a fabulous.

























#### ARMCHAIR VELVET

REF: IDBASIC626BL



#### ARMCHAIR RIVER

REF: IDBASIC9225BL





The armchair Velvet is one of our new products. And as a newness, we see a modern and casual design, what will give our business a different style to the rest of the places. This elegand armchair has a high quality and resistant faux-leather upholstery, and it is very easy to clean.













Simplicity in two modules. The structure of the armchair River is upholstered in synthetic