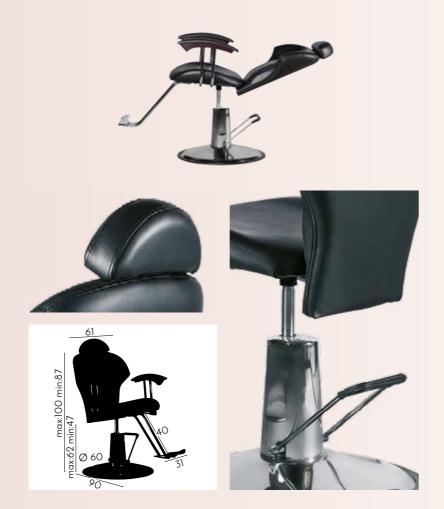

#### BARBER ARMCHAIR DE BARBERO OMEGA

REF: IDMCABOME

#### BARBER ARMCHAIR SIENA SUPER LUXE

REF. IDMCABSI

Hgh quality durable materials. Its ergonomic design offers comfort for the customer and the professional. The armchair Omega is reclining, adjustable in height and rotation of 360°. With mobile footrest and headrest.