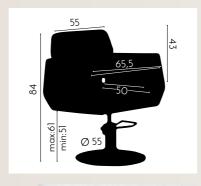

#### BARBER ARMCHAIR DELTA

REF: IDMCABDEL

#### BARBER ARMCHAIR SIGMA

REF. IDMCABSIG

This armchair not only has many innovative accessories, but is also an elegant design. It is ideal for beauty salons, spas, barber shops, etc. It is padded for comfort and upholstered with faux-leather. Its iron frame makes it strong and long-lasting. It can be raised or lowered to the desired height by means of the integrated pedal. It is also equipped with a footrest. It is suitable for any type of decoration thanks to its modern and elegant design.