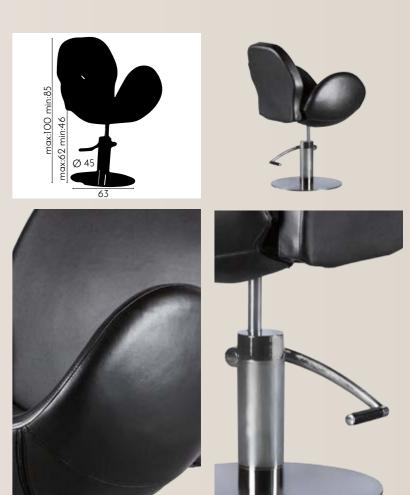

#### BARBER ARMCHAIR DE BARBERO OMEGA

REF: IDMCABOME

#### BARBER ARMCHAIR SIENA SUPER LUXE

REF. IDMCABSI

Hgh quality durable materials. Its ergonomic design offers comfort for the customer and the professional. The armchair Omega is reclining, adjustable in height and rotation of 360°. With mobile footrest and headrest.