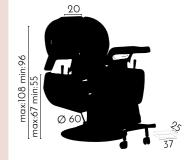

#### BARBER ARMCHAIR DELTA

REF: IDMCABDEL

#### BARBER ARMCHAIR SIGMA

REF. IDMCABSIG

This armchair not only has many innovative accessories, but is also an elegant design. It is ideal for beauty salons, spas, barber shops, etc. It is padded for comfort and upholstered with faux-leather. Its iron frame makes it strong and long-lasting. It can be raised or lowered to the desired height by means of the integrated pedal. It is also equipped with a footrest. It is suitable for any type of decoration thanks to its modern and elegant design.