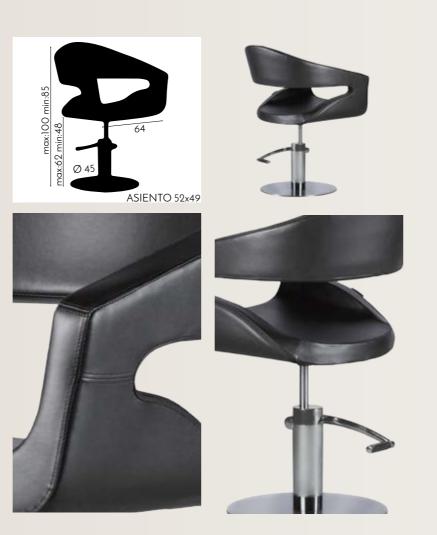

#### BARBER ARMCHAIR DELTA

REF: IDMCABDEL

#### BARBER ARMCHAIR SIGMA

REF. IDMCABSIG

This armchair not only has many innovative accessories, but is also an elegant design. It is ideal for beauty salons, spas, barber shops, etc. It is padded for comfort and upholstered with faux-leather. Its iron frame makes it strong and long-lasting. It can be raised or lowered to the desired height by means of the integrated pedal. It is also equipped with a footrest. It is suitable for any type of decoration thanks to its modern and elegant design.