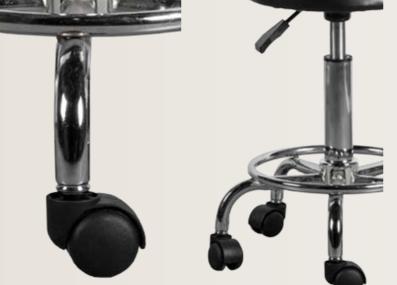

# STOOL ROUND BLACK

REF. IDBASIC3059

It is made of high quality faux-leather and cushioning foam seat for maximum comfort, 5 star foot wheels. It is perfect for use in hairdressers, beauticians, dentists. With gas height adjustment for a suitable position.

The padded foam stool provides firm support without compromising the comfort, while the stool offers a large support surface. With a lever gas height adjustment for a suitable position. The mobile 5-point star base stool is well constructed and durable.