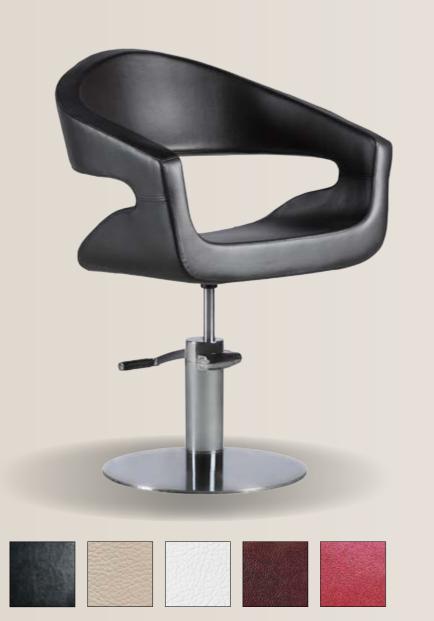

#### ARMCHAIR ACKERMANN

REF: YAHACKER01

#### ARMCHAIR ACKERMANN LUXE

REF: YAHACKERLX

This armchair not only has many innovative accessories, but is also an elegant design. It is ideal for beauty salons, spas, barber shops, etc. It has a comfortable reclining backrest, is padded and upholstered with faux-leather. Its iron frame makes it strong and long-lasting. It can be raised or lowered to the desired height by means of the integrated pedal. It is also equipped with headrests and footrests.