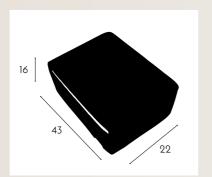

# CHILD BOOSTER BAMBINO

REF. IDMS0361NG

Its design allows the child to fit so that it does not slip to the sides, while its leg protector prevents the child from staining our beauty chair with their legs.