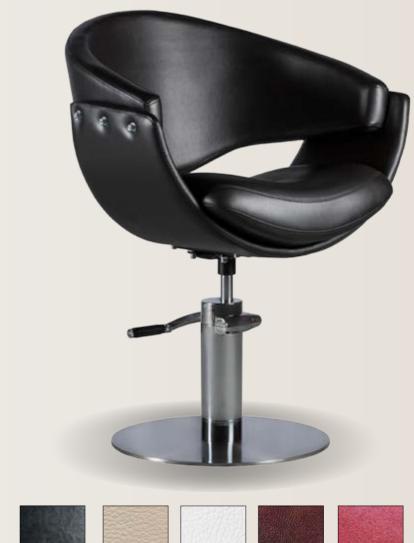

#### ARMCHAIR ACKERMANN

REF: YAHACKER01

#### ARMCHAIR ACKERMANN LUXE

REF: YAHACKERLX

This armchair not only has many innovative accessories, but is also an elegant design. It is ideal for beauty salons, spas, barber shops, etc. It has a comfortable reclining backrest, is padded and upholstered with faux-leather. Its iron frame makes it strong and long-lasting. It can be raised or lowered to the desired height by means of the integrated pedal. It is also equipped with headrests and footrests.