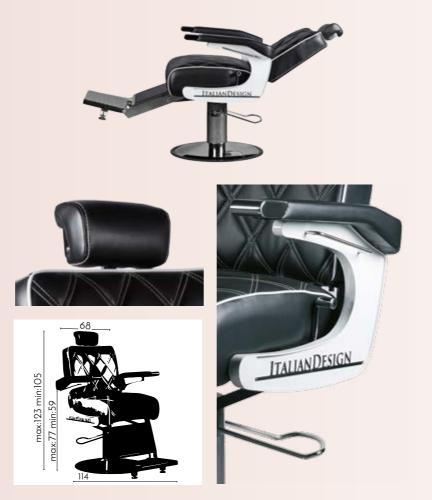

#### BARBER ARMCHAIR SIGMA

REF. IDMCABSIG

This armchair not only has many innovative accessories, but is also an elegant design. It is ideal for beauty salons, spas, barber shops, etc. It is padded for comfort and upholstered with faux-leather. Its iron frame makes it strong and long-lasting. It can be raised or lowered to the desired height by means of the integrated pedal. It is also equipped with a footrest. It is suitable for any type of decoration thanks to its modern and elegant design.