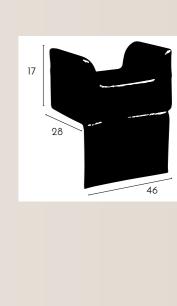

# CHILD BOOSTER BAMBINO

REF. IDMS0361NG

Its design allows the child to fit so that it does not slip to the sides, while its leg protector prevents the child from staining our beauty chair with their legs.