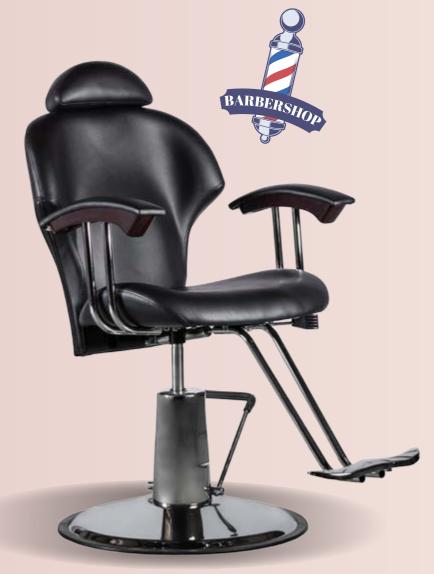

#### BARBER ARMCHAIR DE BARBERO OMEGA

REF: IDMCABOME

#### BARBER ARMCHAIR SIENA SUPER LUXE

REF. IDMCABSI

Hgh quality durable materials. Its ergonomic design offers comfort for the customer and the professional. The armchair Omega is reclining, adjustable in height and rotation of 360°. With mobile footrest and headrest.