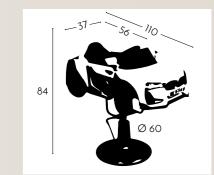

Ditalian

CHILD SEAT INFANT REF. IDBASIC013

CHILD SEAT MINI REF: IDMMT-05

Special chairs for children, high quality and modern vehicle design. This is a new and revolutionary concept designed to make the experience of going to the hairdresser's is pleasant and free of drama.