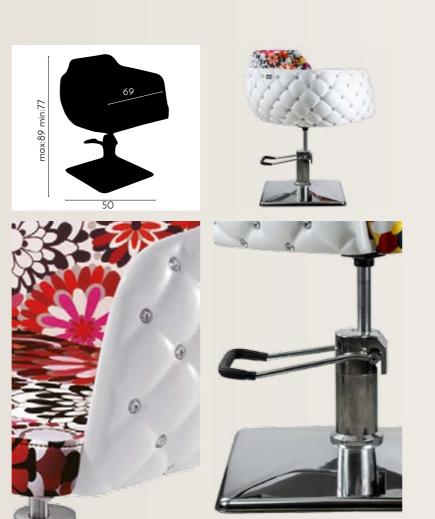

#### ARMCHAIR CRYSTAL

REF: YAHMT-609A

#### ARMCHAIR FLAMENCO

REF: YAHMT-611C

The Crystal armchair is certainly special, its multicolored floral print makes this piece of furniture a distinctive element for any beauty salon. It is adjustable in height with hydraulic pedal. And it can be perfectly combined with the backwash Flamenco in order to have a matching salon. Its white structure with decorative crystals contribute a lot of elegance to a dynamic set.