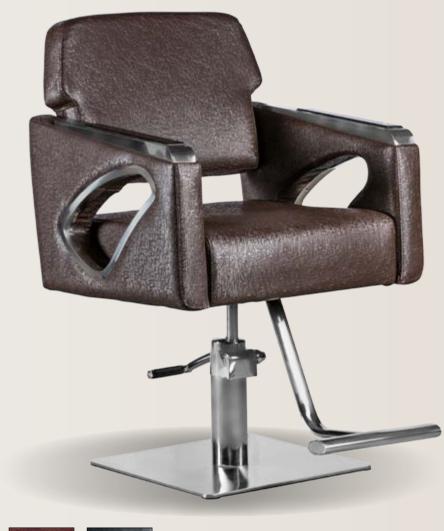

#### BARBER ARMCHAIR DE BARBERO OMEGA

REF: IDMCABOME

#### BARBER ARMCHAIR SIENA SUPER LUXE

REF. IDMCABSI

Hgh quality durable materials. Its ergonomic design offers comfort for the customer and the professional. The armchair Omega is reclining, adjustable in height and rotation of 360°. With mobile footrest and headrest.