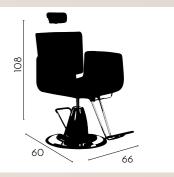

#### BARBER ARMCHAIR SIGMA

REF. IDMCABSIG

This armchair not only has many innovative accessories, but is also an elegant design. It is ideal for beauty salons, spas, barber shops, etc. It is padded for comfort and upholstered with faux-leather. Its iron frame makes it strong and long-lasting. It can be raised or lowered to the desired height by means of the integrated pedal. It is also equipped with a footrest. It is suitable for any type of decoration thanks to its modern and elegant design.