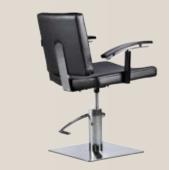

#### BARBER ARMCHAIR DELTA

REF: IDMCABDEL

#### BARBER ARMCHAIR SIGMA

REF. IDMCABSIG

This armchair not only has many innovative accessories, but is also an elegant design. It is ideal for beauty salons, spas, barber shops, etc. It is padded for comfort and upholstered with faux-leather. Its iron frame makes it strong and long-lasting. It can be raised or lowered to the desired height by means of the integrated pedal. It is also equipped with a footrest. It is suitable for any type of decoration thanks to its modern and elegant design.