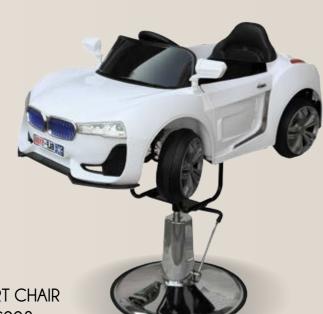

Ditalian

CHILD SEAT INFANT REF. IDBASIC013

CHILD SEAT MINI REF: IDMMT-05

Special chairs for children, high quality and modern vehicle design. This is a new and revolutionary concept designed to make the experience of going to the hairdresser's is pleasant and free of drama.