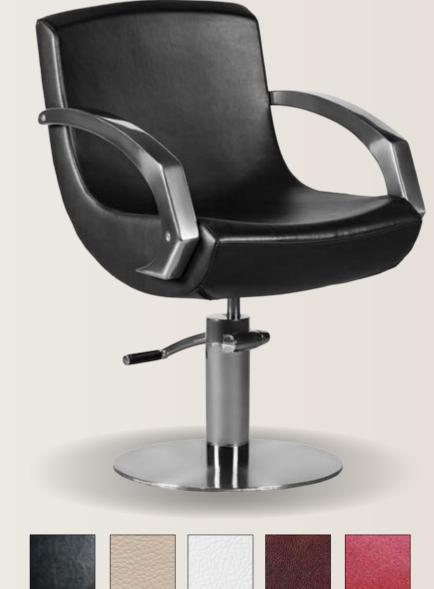

#### BARBER ARMCHAIR LUXE

REF: IDBASICA0002

#### BASIC BARBER ARMCHAIR

REF: IDBASICA8079

Chromed steel base barber armchair for the barbers and hairdressers. Hydraulic system to regulate the height of the seat. Removable and height-adjustable headrest. Folding backrest and footrest.

Chromed steel base barber armchair for the barbers and hairdressers. Hydraulic system to regulate the height of the seat. Removable and height-adjustable headrest. Folding backrest and footrest.