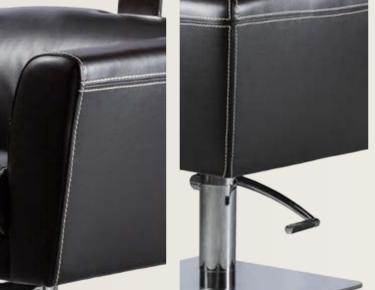

#### ARMCHAIR ARCO

REF: YAHAKARCO

Less is more, two pieces to form a whole. Comfortable structure with curved lines to fit to the customer. Maximum quality faux-leather upholstered, highly resistant to wear, with a perfect fit of all its seams. It is hydraulic, rotary with brake. Reinforced internal structure.