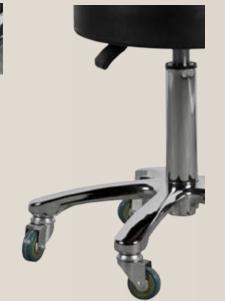

The padded foam stool provides support without compromising the comfort, while the seat offers a large seating surface. With gas height adjustment for a suitable position. The mobile 5-point star base stool is well constructed and durable.

The padded foam stool provides firm support without compromising the comfort, while the stool offers a large support surface. With a lever gas height adjustment for a suitable position. The mobile 5-point star base stool is well constructed and durable.