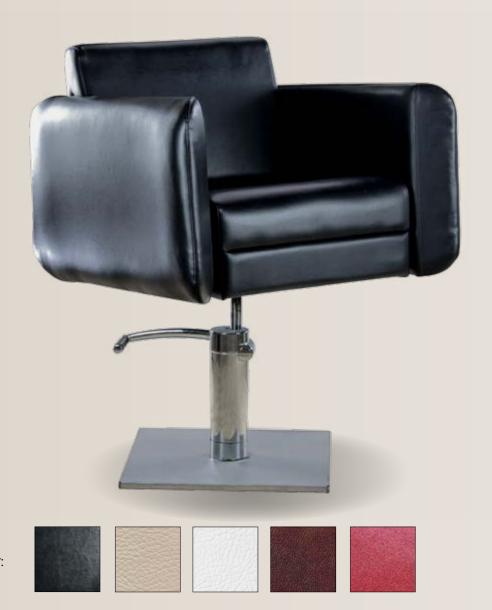

#### ARMCHAIR BUDDY

REF: YAHAKBUDDY.

Simple, functional and classy. Square shape design, elegant and exclusive, designed to offer great comfort and convenience. A good choice in any interior both classic and modern. Upholstered with similar skin of pleasant texture that allows an easy cleaning. It has a square base that provides great stability.

Less is more, the BUDDY armchair is the best example of sobriety, modernity, comfort, elegance, with a combination of straight lines and a hemisphere transformed into a seat. Easy to clean and comfortable in an armchair with synthetic upholstery of high quality and resistance. It is adjustable in height with hydraulic pedal.