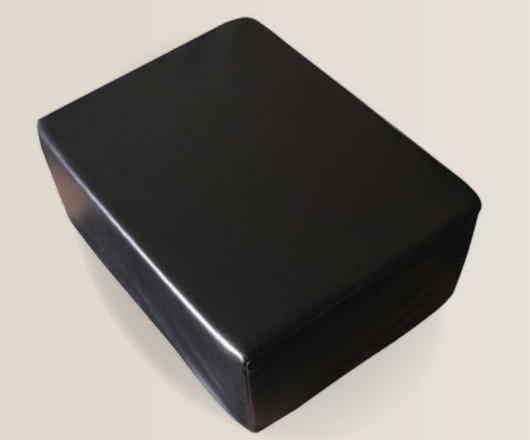

# CHILD BOOSTER BAMBINO

REF. IDMS0361NG

Its design allows the child to fit so that it does not slip to the sides, while its leg protector prevents the child from staining our beauty chair with their legs.