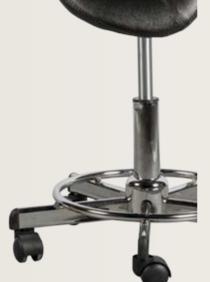

The padded foam stool provides support without compromising the comfort, while the seat offers a large seating surface. With gas height adjustment for a suitable position. The mobile 5-point star base stool is well constructed and durable.

The padded foam stool provides firm support without compromising the comfort, while the stool offers a large support surface. With a lever gas height adjustment for a suitable position. The mobile 5-point star base stool is well constructed and durable.