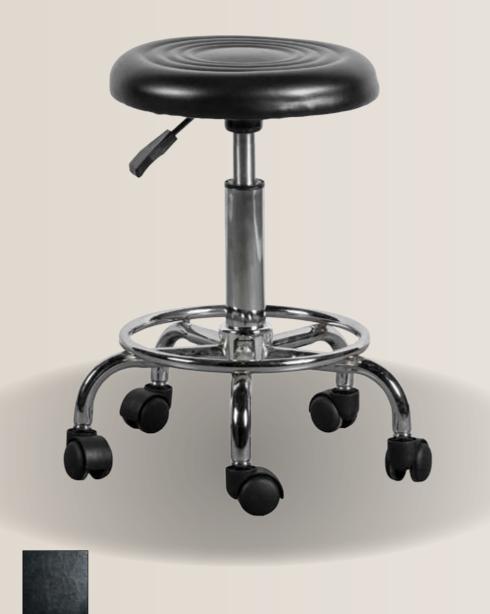

# STOOL DOT BLACK

REF: IDBASIC3023

# STOOL ROUND BLACK

REF. IDBASIC3059

It is made of high quality faux-leather and cushioning foam seat for maximum comfort, 5 star foot wheels. It is perfect for use in hairdressers, beauticians, dentists. With gas height adjustment for a suitable position.

The padded foam stool provides firm support without compromising the comfort, while the stool offers a large support surface. With a lever gas height adjustment for a suitable position. The mobile 5-point star base stool is well constructed and durable.