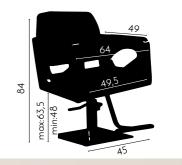

#### ARMCHAIR ACKERMANN

REF: YAHACKER01

#### ARMCHAIR ACKERMANN LUXE

REF: YAHACKERLX

This armchair not only has many innovative accessories, but is also an elegant design. It is ideal for beauty salons, spas, barber shops, etc. It has a comfortable reclining backrest, is padded and upholstered with faux-leather. Its iron frame makes it strong and long-lasting. It can be raised or lowered to the desired height by means of the integrated pedal. It is also equipped with headrests and footrests.