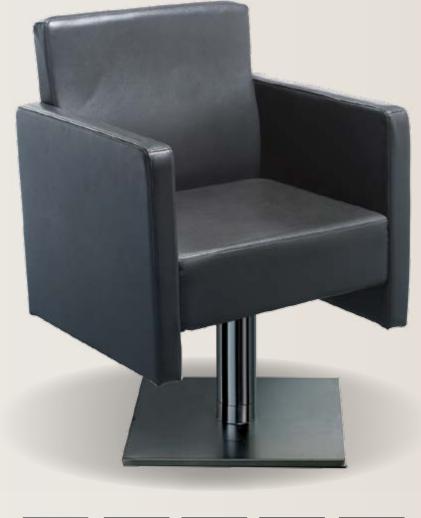

#### ARMCHAIR BUDDY

REF: YAHAKBUDDY.

Simple, functional and classy. Square shape design, elegant and exclusive, designed to offer great comfort and convenience. A good choice in any interior both classic and modern. Upholstered with similar skin of pleasant texture that allows an easy cleaning. It has a square base that provides great stability.

Less is more, the BUDDY armchair is the best example of sobriety, modernity, comfort, elegance, with a combination of straight lines and a hemisphere transformed into a seat. Easy to clean and comfortable in an armchair with synthetic upholstery of high quality and resistance. It is adjustable in height with hydraulic pedal.