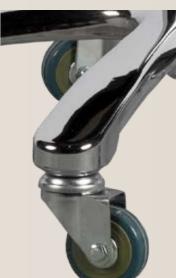

The padded foam stool provides support without compromising the comfort, while the seat offers a large seating surface. With gas height adjustment for a suitable position. The mobile 5-point star base stool is well constructed and durable.

The padded foam stool provides firm support without compromising the comfort, while the stool offers a large support surface. With a lever gas height adjustment for a suitable position. The mobile 5-point star base stool is well constructed and durable.