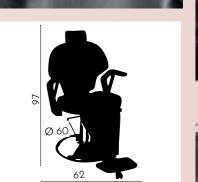

#### BARBER ARMCHAIR DE BARBERO OMEGA

REF: IDMCABOME

#### BARBER ARMCHAIR SIENA SUPER LUXE

REF. IDMCABSI

Hgh quality durable materials. Its ergonomic design offers comfort for the customer and the professional. The armchair Omega is reclining, adjustable in height and rotation of 360°. With mobile footrest and headrest.