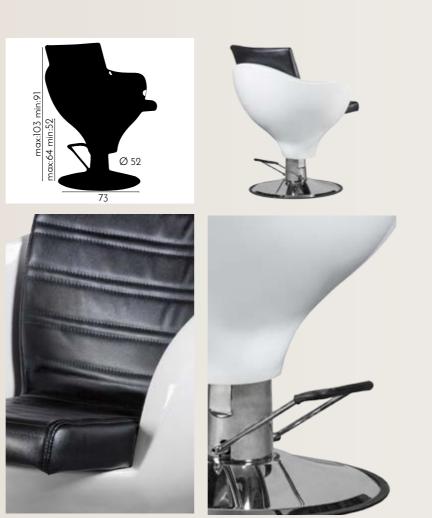

Upholstery:

The padded foam seat provides firm support for comfort, while the seat offers a wide surface. Hydraulic lift height adjustment with lever. The 5-piece chrome-plated metal base chair is well constructed and long lasting.

#### ARMCHAIR ROUND ELIT

REF: IDMMT-581