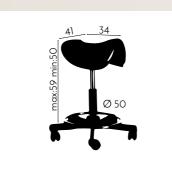

# STOOL BUDDY

REF: IDBASIC3025

Polyethylene stool, for indoor and outdoor use. 100% recyclable product. Its elaborate shape gives it values associated with modernity and makes it especially suitable for equipping hairdressing salons and other unique spaces.

The padded foam stool provides support without compromising the comfort, while the seat offers a large seating surface. With gas height adjustment for a suitable position. The mobile 5-point star base stool is well constructed and durable.