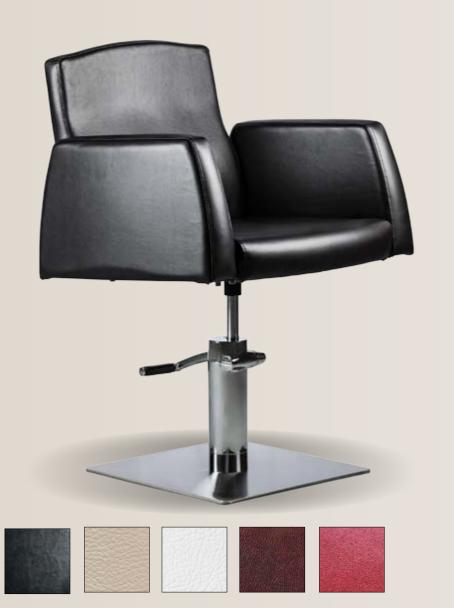

#### ARMCHAIR ACKERMANN

REF: YAHACKER01

#### ARMCHAIR ACKERMANN LUXE

REF: YAHACKERLX

This armchair not only has many innovative accessories, but is also an elegant design. It is ideal for beauty salons, spas, barber shops, etc. It has a comfortable reclining backrest, is padded and upholstered with faux-leather. Its iron frame makes it strong and long-lasting. It can be raised or lowered to the desired height by means of the integrated pedal. It is also equipped with headrests and footrests.