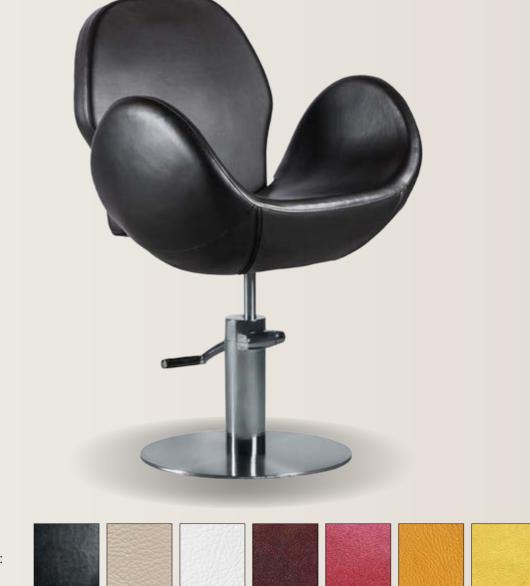

#### BARBER ARMCHAIR DELTA

REF: IDMCABDEL

#### BARBER ARMCHAIR SIGMA

REF. IDMCABSIG

This armchair not only has many innovative accessories, but is also an elegant design. It is ideal for beauty salons, spas, barber shops, etc. It is padded for comfort and upholstered with faux-leather. Its iron frame makes it strong and long-lasting. It can be raised or lowered to the desired height by means of the integrated pedal. It is also equipped with a footrest. It is suitable for any type of decoration thanks to its modern and elegant design.