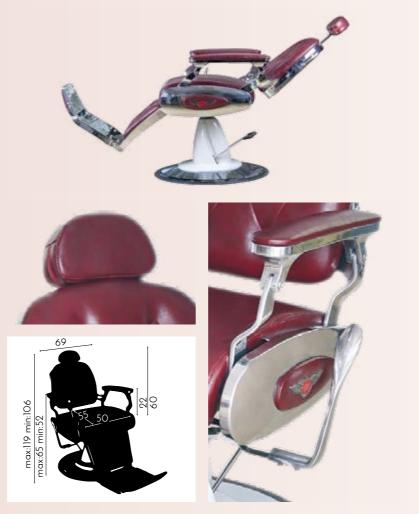

#### BARBER ARMCHAIR SIENA SUPER LUXE

REF. IDMCABSI

Hgh quality durable materials. Its ergonomic design offers comfort for the customer and the professional. The armchair Omega is reclining, adjustable in height and rotation of 360°. With mobile footrest and headrest.

The Siena Super Luxe hairdressing chair is specially designed for men. It allows different reclining configurations for perfect barbering. It includes a footrest and its upholstery is made of special faux-leather for hairdressing, very easy to wash, with an expanded polyurethane core. All this on a high quality hydraulic pump with 360° rotation brake. Without forgetting its adjustable headrest.