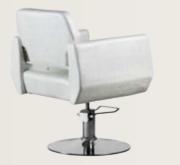

our business a different style to the rest of the places. This elegand armchair has a high quality and resistant faux-leather upholstery, and it is very easy to clean.













Simplicity in two modules. The structure of the armchair River is upholstered in synthetic fiber for easy cleaning and maintenance. Its hydraulic pump lift, its footrest and its adjustable headrest, allow a great adjustment both for the client and the professional.











#### ARMCHAIR BASIC LINE

REF: IDBASICA8086

Upholstery:



#### ARMCHAIR STRAIGHT LINE

REF. IDBASICA8085





Maximum quality faux-leather upholstered, highly resistant to wear, with a perfect fit of all its seams. It is hydraulic, rotary with brake. Reinforced internal structure. Available in four colours for different combinations.









Retro design with metallic trims that differentiate it from the rest of the armchairs. Maximum quality faux-leather upholstered, highly resistant to wear, with a perfect fit of all its seams. It is hydraulic, rotary with brake. Reinforced internal structure.









Upholstery:



#### ARMCHAIR PADDED BASIC

REF: IDBASICA8147



#### ARMCHAIR ROUND DOT WHITE

REF. IDBASICA8146







The armchair Padded Basic has been created for exclusive hairdressers. Upholstered in faux-leather, it has strong armrests and soft seat for maximum comfort. What characterizes this model is its upholstery, decorated with a checkered mosaic. This armchair is a perfect option for the most demanding clients.

















Faux-leather upholstery, rounded armrests and soft seat for maximum comfort. What