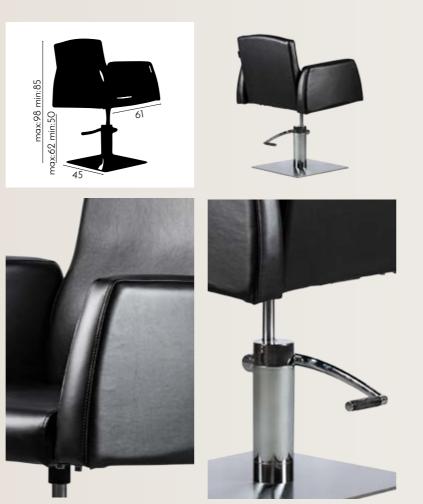

#### ARMCHAIR ACKERMANN

REF: YAHACKER01

#### ARMCHAIR ACKERMANN LUXE

REF: YAHACKERLX

This armchair not only has many innovative accessories, but is also an elegant design. It is ideal for beauty salons, spas, barber shops, etc. It has a comfortable reclining backrest, is padded and upholstered with faux-leather. Its iron frame makes it strong and long-lasting. It can be raised or lowered to the desired height by means of the integrated pedal. It is also equipped with headrests and footrests.