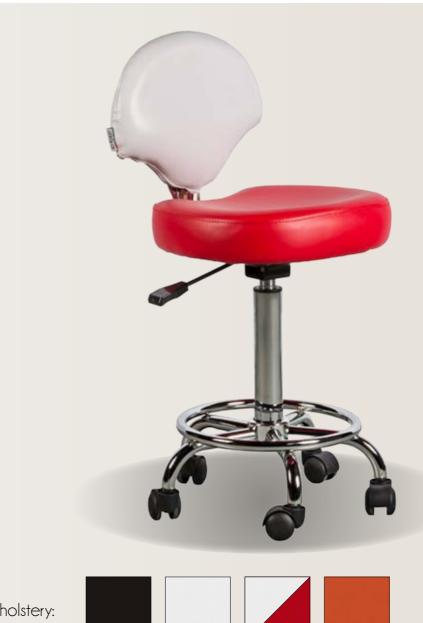

#### STOOL CON RESPALDO FERRARA

REF. IDMS9283

Special stool for cutting, functional, revolving and of great versatility allows

Functional revolving versatil special stool for cutting in modern line. it allows five-point star foot coupling with swivel castors and footrest ring. Its construction is upholstered in first quality in different colors. With gas height adjustment and a comfortable backrest.