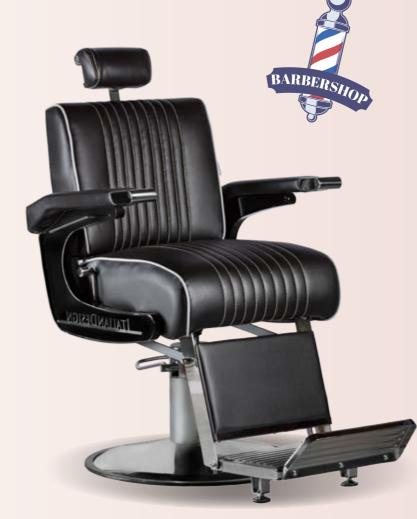

#### BARBER ARMCHAIR DE BARBERO OMEGA

REF: IDMCABOME

#### BARBER ARMCHAIR SIENA SUPER LUXE

REF. IDMCABSI

Hgh quality durable materials. Its ergonomic design offers comfort for the customer and the professional. The armchair Omega is reclining, adjustable in height and rotation of 360°. With mobile footrest and headrest.

The Siena Super Luxe hairdressing chair is specially designed for men. It allows different reclining configurations for perfect barbering. It includes a footrest and its upholstery is made of special faux-leather for hairdressing, very easy to wash, with an expanded polyurethane core. All this on a high quality hydraulic pump with 360° rotation brake. Without forgetting its adjustable headrest.