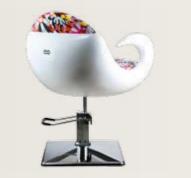

loral print makes this furniture a distinctive element for any beauty salon. It is adjustable in height with hydraulic pedal. And it can be perfectly combined with the Flamenco head wash to have a matching salon. More sober and clearer lines than the Crystal, an armchair that will make your salon stand out.













#### ARMCHAIR SPRING

REF: YAHMT-618B



#### ARMCHAIR ROYAL LUXE

REF: IDBASICA0001





Sring, Crystal and Flamenco are armchairs with character. Unique upholstered armchairs for a unique beauty salon. The Spring line is softer than its sisters, especially designed for those seeking subtlety and more organic forms. Like the previous ones, it is height-adjustable with a hydraulic pedal, and can be perfectly combined with the Flamenco head wash to have a matching salon.











Upholstery:



The padded foam seat provides firm support for comfort, while the seat offers a wide surface. Hydraulic lift height adjustment with lever. The 5-piece chrome-plated metal base chair is well constructed and long lasting.









#### ARMCHAIR ROUND ELIT

REF: IDMMT-581



#### ARMCHAIR PARMA

REF: IDMPARMA













Simplicity, robustness and elegance are the basis of the armchair Parma. Fine lines of design both in its armrests and in its base. It is adjustable in height with hydraulic pedal. And its upholstery in faux-leather of high quality allows us an easy and comfortable cleaning.



#### CHAIR SPRING

REF: YAHMT- 1701A



# STOOL BUDDY

REF: IDBASIC3025





Polyethylene stool, for indoor and outdoor use. 100% recyclable product. Its elaborate shape gives i