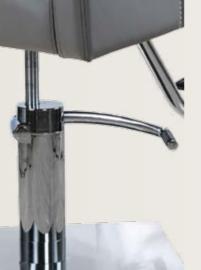

and cushion in which the characteristic assembly trims. It is height-adjustable with a hydraulic pedal.







Upholstery:













REF: YAHL-7



#### ARMCHAIR TOUCH

REF: YAHAKTOUCH



Basic, comfortable and functional armchair, adaptable to all types

of rooms. The wide base has great stability thanks to its square

structure. It has an elevator in height, hydraulic with brake; it rests

ergonomic arms independent of the height of the person.















































# ARMCHAIR DADÁ

REF: IDBASIC647WH



#### ARMCHAIR ROMANTIC

REF: IDBASIC617BL





The armchair Dada is subtle, elegant and sophisticated. It has a straight and functional cut and a white stitching decoration. The upholstery, furrowed by the drawings provided by the thread, is a fabulous.

























#### ARMCHAIR VELVET

REF: IDBASIC626BL



#### ARMCHAIR RIVER

REF: IDBASIC9225BL





The armchair Velvet is one of our new products. And as a newness, we see a modern and casual design, what will give our business a different style to the rest of the places. This elegand armchair has a high quality and resistant faux-leather upholstery, and it is very easy to clean.













Simplicity in two modules. The structure of the armchair River is upholstered in synthetic fiber for easy cleaning and maintenance. Its hydraulic pump lift, its footrest and its adjustable headrest, allow a great adjustment both for the client and the professional.











#### ARMCHAIR BASIC LINE

REF: IDBASICA8086

Upholstery:



#### ARMCHAIR STRAIGHT LINE

REF. IDBASICA8085





Maximum