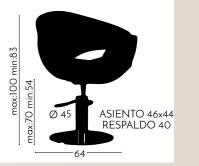

#### ARMCHAIR ACKERMANN

REF: YAHACKER01

#### ARMCHAIR ACKERMANN LUXE

REF: YAHACKERLX

This armchair not only has many innovative accessories, but is also an elegant design. It is ideal for beauty salons, spas, barber shops, etc. It has a comfortable reclining backrest, is padded and upholstered with faux-leather. Its iron frame makes it strong and long-lasting. It can be raised or lowered to the desired height by means of the integrated pedal. It is also equipped with headrests and footrests.