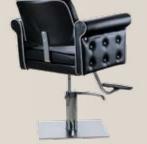

#### ARMCHAIR ROMANTIC

REF: IDBASIC617BL

The armchair Dada is subtle, elegant and sophisticated. It has a straight and functional cut and a white stitching decoration. The upholstery, furrowed by the drawings provided by the thread, is a fabulous.