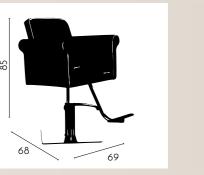

#### ARMCHAIR ROMANTIC

REF: IDBASIC617BL

The armchair Dada is subtle, elegant and sophisticated. It has a straight and functional cut and a white stitching decoration. The upholstery, furrowed by the drawings provided by the thread, is a fabulous.