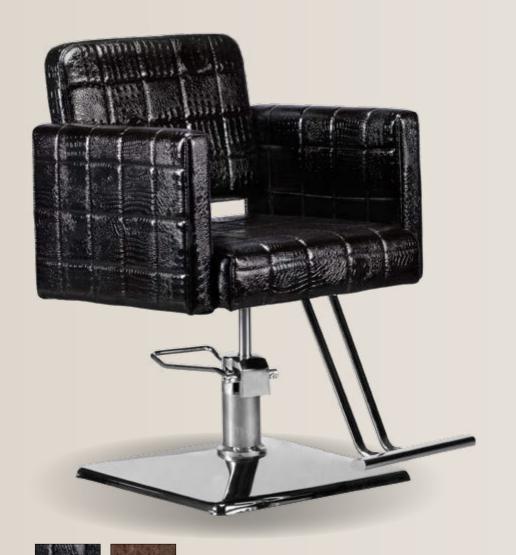

#### BARBER ARMCHAIR DELTA

REF: IDMCABDEL

#### BARBER ARMCHAIR SIGMA

REF. IDMCABSIG

This armchair not only has many innovative accessories, but is also an elegant design. It is ideal for beauty salons, spas, barber shops, etc. It is padded for comfort and upholstered with faux-leather. Its iron frame makes it strong and long-lasting. It can be raised or lowered to the desired height by means of the integrated pedal. It is also equipped with a footrest. It is suitable for any type of decoration thanks to its modern and elegant design.