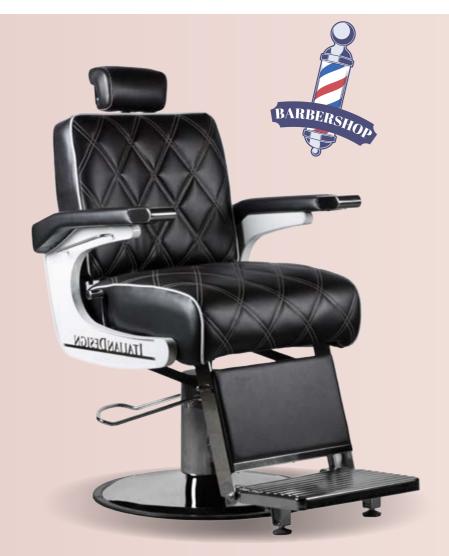

ystem to regulate the height of the seat. Removable and height-adjustable headrest. Folding backrest and footrest.









#### BARBER ARMCHAIR DELTA

REF: IDMCABDEL



#### BARBER ARMCHAIR SIGMA

REF. IDMCABSIG















This armchair not only has many innovative accessories, but is also an elegant design. It is ideal for beauty salons, spas, barber shops, etc. It is padded for comfort and upholstered with faux-leather. Its iron frame makes it strong and long-lasting. It can be raised or lowered to the desired height by means of the integrated pedal. It is also equipped with a footrest. It is suitable for any type of decoration thanks to its modern and elegant design.



#### BARBER ARMCHAIR DE BARBERO OMEGA

REF: IDMCABOME



#### BARBER ARMCHAIR SIENA SUPER LUXE

REF. IDMCABSI







Hgh quality durable materials. Its ergonomic design offers comfort for the customer and the professional. The armchair Omega is reclining, adjustable in height and rotation of 360°. With mobile footrest and headrest.







The Siena Super Luxe hairdressing chair is specially designed for men. It allows different reclining configurations for perfect barbering. It includes a footrest and its upholstery is made of special faux-leather for hairdressing, very easy to wash, with an expanded polyurethane core. All this on a high quality hydraulic pump with 360° rotation brake. Without forgetting its adjustable headrest.









#### ARMCHAIR DE BARBERO NEGRO

REF: IDMS3203NG



#### BARBER POLE

REF. IDACCBARB01 ---- REF. IDACCBARB02





Designed for gentlemen. Allows different.

Reclining