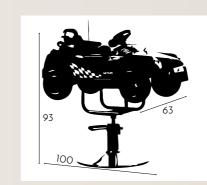

Ditalian

CHILD SEAT INFANT REF. IDBASIC013

CHILD SEAT MINI REF: IDMMT-05

Special chairs for children, high quality and modern vehicle design. This is a new and revolutionary concept designed to make the experience of going to the hairdresser's is pleasant and free of drama.