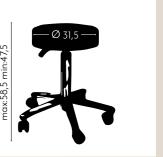

# STOOL ROUND BLACK

REF. IDBASIC3059

It is made of high quality faux-leather and cushioning foam seat for maximum comfort, 5 star foot wheels. It is perfect for use in hairdressers, beauticians, dentists. With gas height adjustment for a suitable position.

The padded foam stool provides firm support without compromising the comfort, while the stool offers a large support surface. With a lever gas height adjustment for a suitable position. The mobile 5-point star base stool is well constructed and durable.