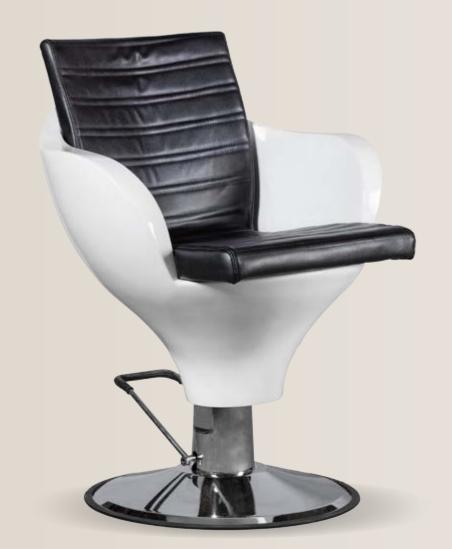

#### ARMCHAIR DE BARBERO NEGRO

REF: IDMS3203NG

#### BARBER POLE

REF. IDACCBARB01 ---- REF. IDACCBARB02

Designed for gentlemen. Allows different.

Reclining configurations for perfect barbering, special faux-leather for hairdressing of very easy wash, is the upholstery that presents this armchair of barbershop. Its hydraulic pump elevation, its footrest and its adjustable headrest, allow a great adjustment both for the client and for the professional.