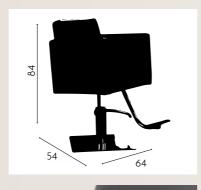

#### BARBER ARMCHAIR DE BARBERO OMEGA

REF: IDMCABOME

#### BARBER ARMCHAIR SIENA SUPER LUXE

REF. IDMCABSI

Hgh quality durable materials. Its ergonomic design offers comfort for the customer and the professional. The armchair Omega is reclining, adjustable in height and rotation of 360°. With mobile footrest and headrest.