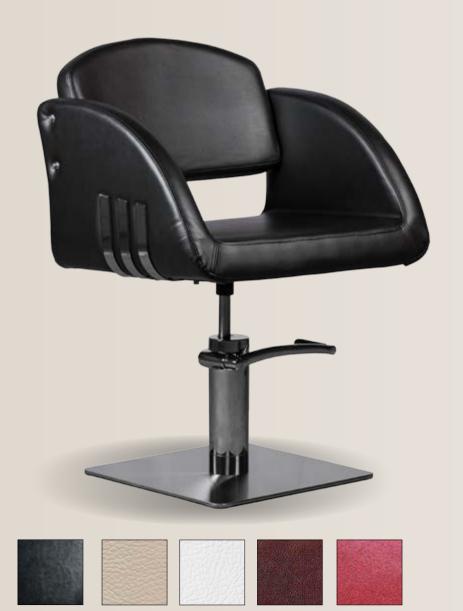

#### ARMCHAIR BUDDY

REF: YAHAKBUDDY.

Simple, functional and classy. Square shape design, elegant and exclusive, designed to offer great comfort and convenience. A good choice in any interior both classic and modern. Upholstered with similar skin of pleasant texture that allows an easy cleaning. It has a square base that provides great stability.

Less is more, the BUDDY armchair is the best example of sobriety, modernity, comfort, elegance, with a combination of straight lines and a hemisphere transformed into a seat. Easy to clean and comfortable in an armchair with synthetic upholstery of high quality and resistance. It is adjustable in height with hydraulic pedal.

REF: YAHAKBUDDY2.

Upholstery: