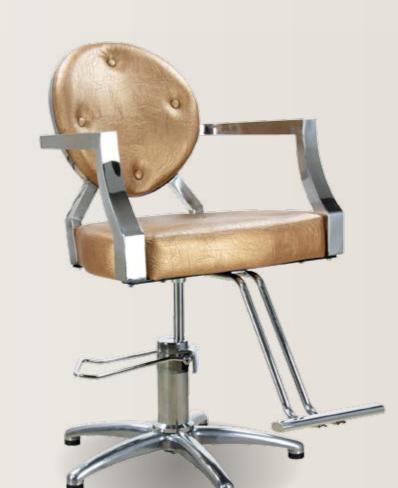

#### BARBER ARMCHAIR DE BARBERO OMEGA

REF: IDMCABOME

#### BARBER ARMCHAIR SIENA SUPER LUXE

REF. IDMCABSI

Hgh quality durable materials. Its ergonomic design offers comfort for the customer and the professional. The armchair Omega is reclining, adjustable in height and rotation of 360°. With mobile footrest and headrest.