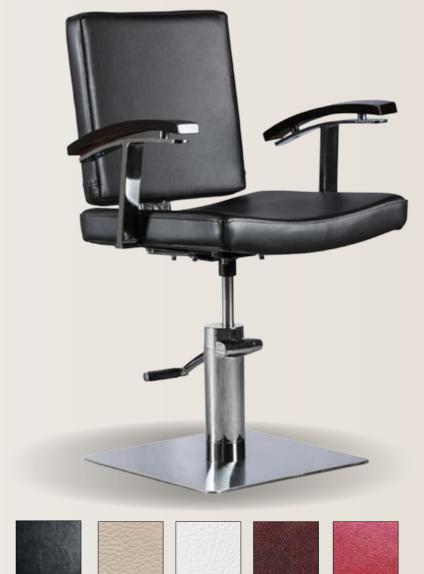

#### ARMCHAIR OPTIMA

REF: YAHAEA-12124

Inspired by Italian design, the armchair Rialto offers us sobriety and simplicity as well as comfort and elegance. Maximum quality faux-leather upholstered, highly resistant to wear, with a perfect fit of all its seams. It is hydraulic, rotary with brake. Reinforced internal structure. Available in several colors to meet the needs of the most demanding.