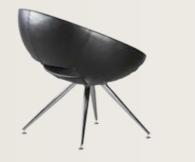

#### ARMCHAIR BUDDY

REF: YAHAKBUDDY.

Simple, functional and classy. Square shape design, elegant and exclusive, designed to offer great comfort and convenience. A good choice in any interior both classic and modern. Upholstered with similar skin of pleasant texture that allows an easy cleaning. It has a square base that provides great stability.

Less is more, the BUDDY armchair is the best example of sobriety, modernity, comfort, elegance, with a combination of straight lines and a hemisphere transformed into a seat. Easy to clean and comfortable in an armchair with synthetic upholstery of high quality and resistance. It is adjustable in height with hydraulic pedal.