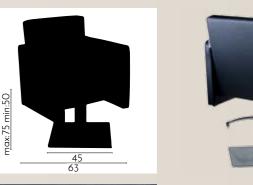

#### ARMCHAIR ACKERMANN

REF: YAHACKER01

#### ARMCHAIR ACKERMANN LUXE

REF: YAHACKERLX

This armchair not only has many innovative accessories, but is also an elegant design. It is ideal for beauty salons, spas, barber shops, etc. It has a comfortable reclining backrest, is padded and upholstered with faux-leather. Its iron frame makes it strong and long-lasting. It can be raised or lowered to the desired height by means of the integrated pedal. It is also equipped with headrests and footrests.