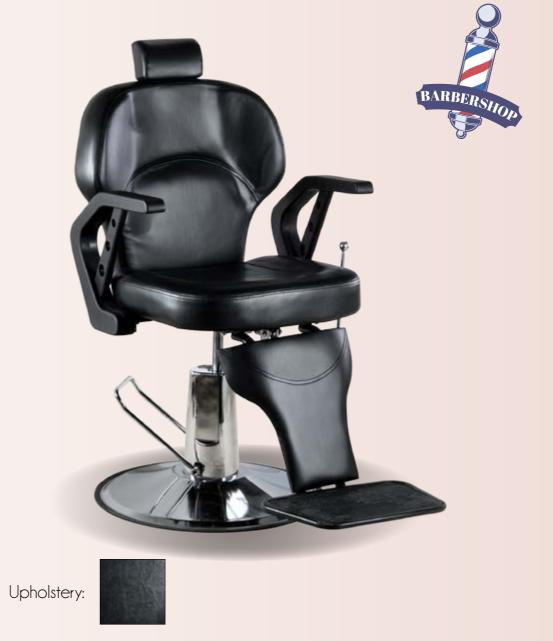

#### BARBER ARMCHAIR DE BARBERO OMEGA

REF: IDMCABOME

#### BARBER ARMCHAIR SIENA SUPER LUXE

REF. IDMCABSI

Hgh quality durable materials. Its ergonomic design offers comfort for the customer and the professional. The armchair Omega is reclining, adjustable in height and rotation of 360°. With mobile footrest and headrest.