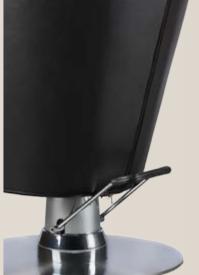

#### BASIC BARBER ARMCHAIR

REF: IDBASICA8079

Chromed steel base barber armchair for the barbers and hairdressers. Hydraulic system to regulate the height of the seat. Removable and height-adjustable headrest. Folding backrest and footrest.

Chromed steel base barber armchair for the barbers and hairdressers. Hydraulic system to regulate the height of the seat. Removable and height-adjustable headrest. Folding backrest and footrest.