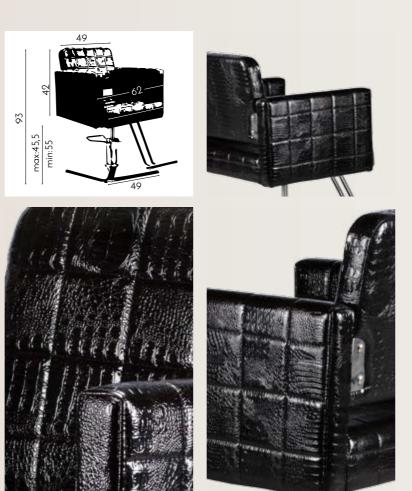

#### BARBER ARMCHAIR DELTA

REF: IDMCABDEL

#### BARBER ARMCHAIR SIGMA

REF. IDMCABSIG

This armchair not only has many innovative accessories, but is also an elegant design. It is ideal for beauty salons, spas, barber shops, etc. It is padded for comfort and upholstered with faux-leather. Its iron frame makes it strong and long-lasting. It can be raised or lowered to the desired height by means of the integrated pedal. It is also equipped with a footrest. It is suitable for any type of decoration thanks to its modern and elegant design.