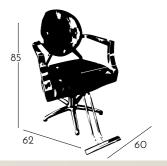

#### BARBER ARMCHAIR DE BARBERO OMEGA

REF: IDMCABOME

#### BARBER ARMCHAIR SIENA SUPER LUXE

REF. IDMCABSI

Hgh quality durable materials. Its ergonomic design offers comfort for the customer and the professional. The armchair Omega is reclining, adjustable in height and rotation of 360°. With mobile footrest and headrest.