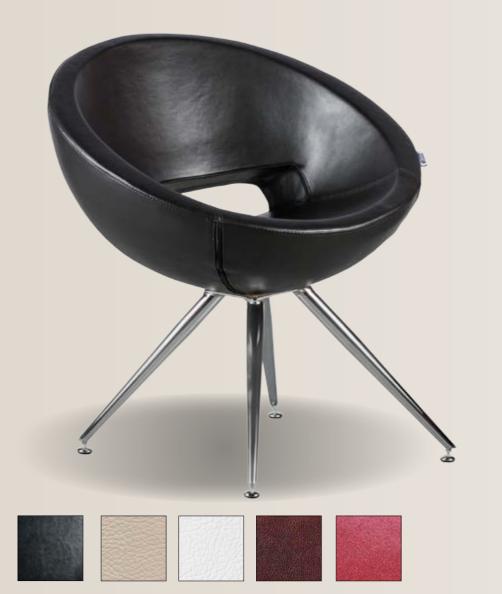

#### ARMCHAIR BUDDY

REF: YAHAKBUDDY.

Simple, functional and classy. Square shape design, elegant and exclusive, designed to offer great comfort and convenience. A good choice in any interior both classic and modern. Upholstered with similar skin of pleasant texture that allows an easy cleaning. It has a square base that provides great stability.

Less is more, the BUDDY armchair is the best example of sobriety, modernity, comfort, elegance, with a combination of straight lines and a hemisphere transformed into a seat. Easy to clean and comfortable in an armchair with synthetic upholstery of high quality and resistance. It is adjustable in height with hydraulic pedal.

REF: YAHAKBUDDY2.

Upholstery: