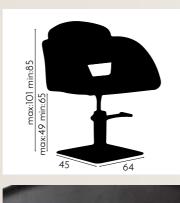

#### ARMCHAIR BUDDY

REF: YAHAKBUDDY.

Simple, functional and classy. Square shape design, elegant and exclusive, designed to offer great comfort and convenience. A good choice in any interior both classic and modern. Upholstered with similar skin of pleasant texture that allows an easy cleaning. It has a square base that provides great stability.

Less is more, the BUDDY armchair is the best example of sobriety, modernity, comfort, elegance, with a combination of straight lines and a hemisphere transformed into a seat. Easy to clean and comfortable in an armchair with synthetic upholstery of high quality and resistance. It is adjustable in height with hydraulic pedal.

REF: YAHAKBUDDY2.

Upholstery: