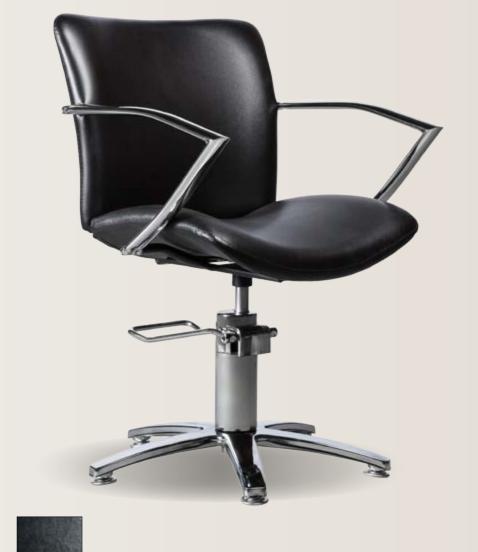

#### ARMCHAIR PARMA

REF: IDMPARMA

Simplicity, robustness and elegance are the basis of the armchair Parma. Fine lines of design both in its armrests and in its base. It is adjustable in height with hydraulic pedal. And its upholstery in faux-leather of high quality allows us an easy and comfortable cleaning.