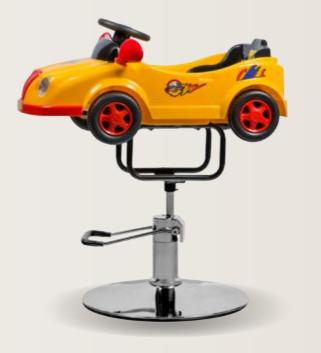

Ditalian

CHILD SEAT INFANT REF. IDBASIC013

CHILD SEAT MINI REF: IDMMT-05

Special chairs for children, high quality and modern vehicle design. This is a new and revolutionary concept designed to make the experience of going to the hairdresser's is pleasant and free of drama.