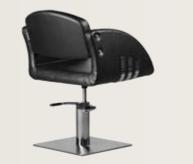

#### ARMCHAIR BUDDY

REF: YAHAKBUDDY.

Simple, functional and classy. Square shape design, elegant and exclusive, designed to offer great comfort and convenience. A good choice in any interior both classic and modern. Upholstered with similar skin of pleasant texture that allows an easy cleaning. It has a square base that provides great stability.

Less is more, the BUDDY armchair is the best example of sobriety, modernity, comfort, elegance, with a combination of straight lines and a hemisphere transformed into a seat. Easy to clean and comfortable in an armchair with synthetic upholstery of high quality and resistance. It is adjustable in height with hydraulic pedal.

REF: YAHAKBUDDY2.

Upholstery: