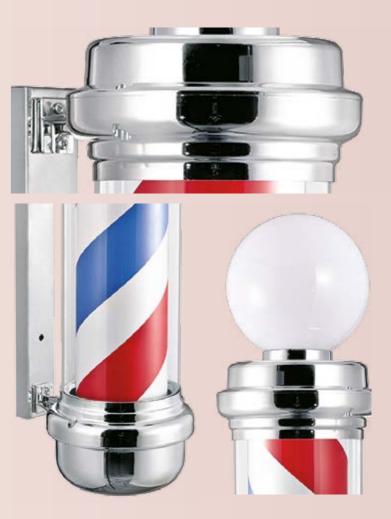

#### BARBER POLE

REF. IDACCBARB01 ---- REF. IDACCBARB02

Designed for gentlemen. Allows different.

Reclining configurations for perfect barbering, special faux-leather for hairdressing of very easy wash, is the upholstery that presents this armchair of barbershop. Its hydraulic pump elevation, its footrest and its adjustable headrest, allow a great adjustment both for the client and for the professional.

REF. IDACCBARB01

This barber pole highlights your workplace in a traditional and retro way. It includes bracket to fix to the wall, light and inner shaft, which rotates the combination of red, blue and white stripes. We have two different models, with or without upper sphere.