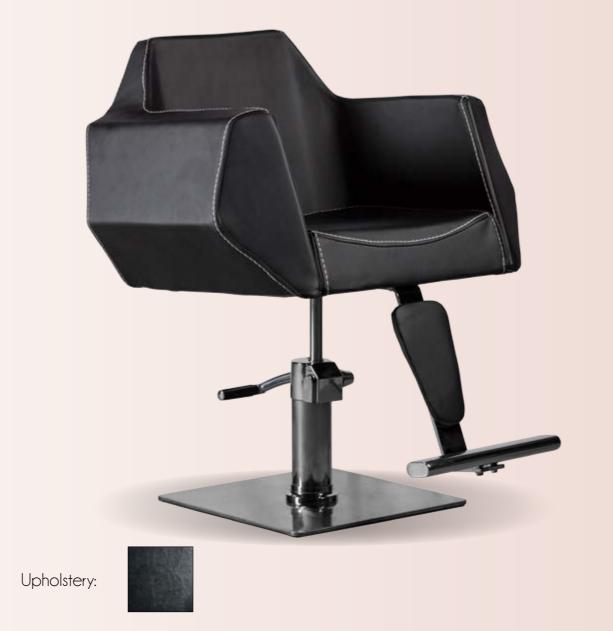

# BARBER SHOP FURNITURE

DESIGNED FOR THE HAIRDRESSER AND CUSTOMER ERGONOMICS AND COMFORT

#### ARMCHAIR ACKERMANN

REF: YAHACKER01



#### ARMCHAIR ACKERMANN LUXE

REF: YAHACKERLX







This armchair not only has many innovative accessories, but is also an elegant design. It is ideal for beauty salons, spas, barber shops, etc. It has a comfortable reclining backrest, is padded and upholstered with faux-leather. Its iron frame makes it strong and long-lasting. It can be raised or lowered to the desired height by means of the integrated pedal. It is also equipped with headrests and footrests.





Practical and economical hairdressing armchair. Simple design and futuristic lines, with strong white seams that stand out in its design. It is adjustable in height with hydraulic pedal. Quality finishes and outstanding presence that incorporates in its lower part a bar as a footrest.







#### BARBER ARMCHAIR LUXE

REF: IDBASICA0002



#### BASIC BARBER ARMCHAIR

REF: IDBASICA8079





Chromed steel base barber armchair for the barbers and hairdressers. Hydraulic system to regulate the height of the seat. Removable and height-adjustable headrest. Folding backrest and footrest.





Chromed steel base barber armchair for the barbers and hairdressers. Hydraulic system to regulate the height of the seat. Removable and height-adjustable headrest. Folding backrest and footrest.









##