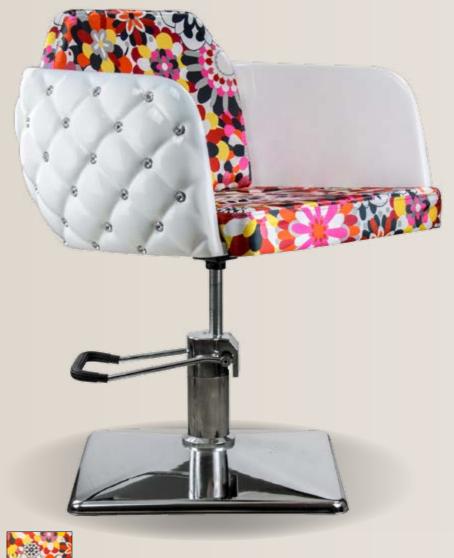

#### ARMCHAIR CRYSTAL

REF: YAHMT-609A

#### ARMCHAIR FLAMENCO

REF: YAHMT-611C

The Crystal armchair is certainly special, its multicolored floral print makes this piece of furniture a distinctive element for any beauty salon. It is adjustable in height with hydraulic pedal. And it can be perfectly combined with the backwash Flamenco in order to have a matching salon. Its white structure with decorative crystals contribute a lot of elegance to a dynamic set.