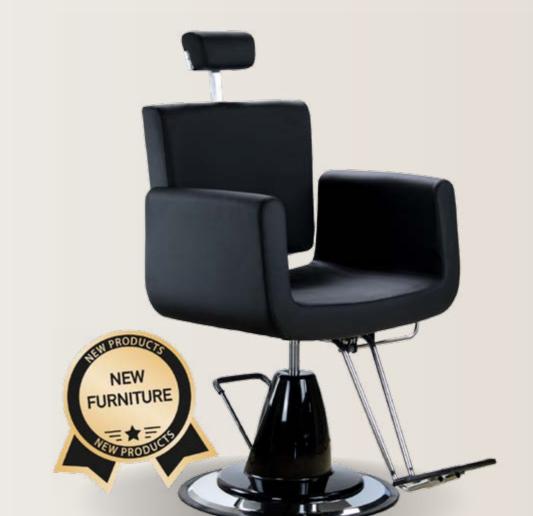

#### BARBER ARMCHAIR SIGMA

REF. IDMCABSIG

This armchair not only has many innovative accessories, but is also an elegant design. It is ideal for beauty salons, spas, barber shops, etc. It is padded for comfort and upholstered with faux-leather. Its iron frame makes it strong and long-lasting. It can be raised or lowered to the desired height by means of the integrated pedal. It is also equipped with a footrest. It is suitable for any type of decoration thanks to its modern and elegant design.